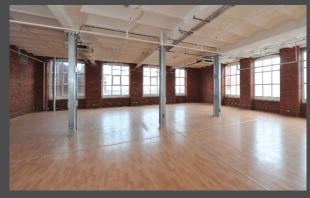

### **A Superior Specification**

- Up to 84,000 sq ft of office space over four floors
- Up to 22,000 sq ft of open plan space per floor Suites available from 1,000 sq ft upwards
- Raised floors
- Cat 2 lighting
- New double glazed windows throughout
- 3 new 17 person passenger lifts + additional goods lifts

### **Typical Floorplan**