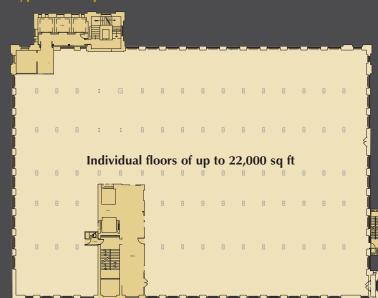

### **Typical Floorplan**

### **A Superior Specification**

- Up to 84,000 sq ft of office space over four floors
- Up to 22,000 sq ft of open plan space per floor Suites available from 1,000 sq ft upwards
- Raised floors
- Cat 2 lighting
- New double glazed windows throughout
- 3 new 17 person passenger lifts + additional goods lifts