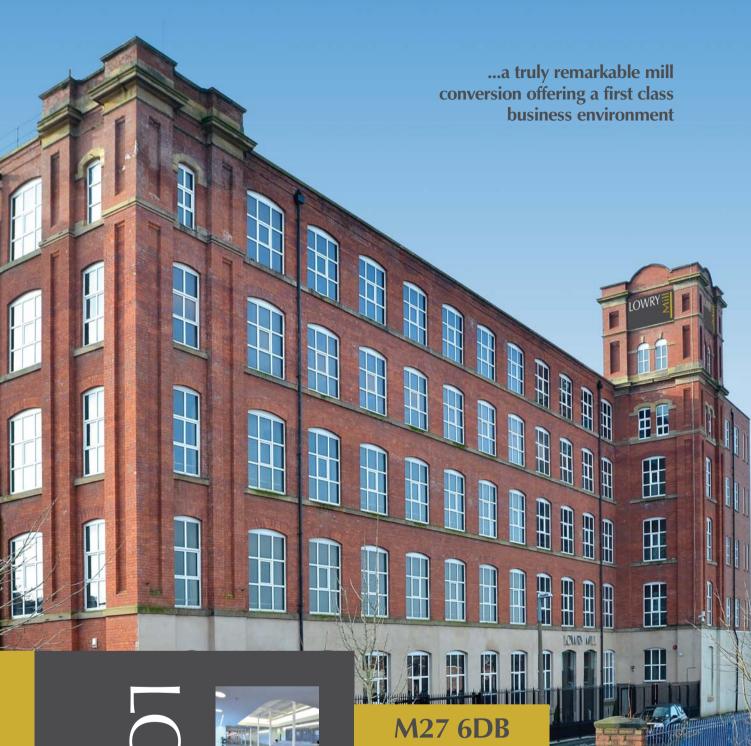

# \_OWRY

### To Let

Superior Quality Office Accommodation Suites from 1,000 - 100,000 sq ft in floors of up to 22,000 sq ft with on site Restaurant, Gym and Conference Facilities

www.lowrymill.co.uk

# AN EXCELLENT WELCOME FOR DISCERNING OCCUPIERS AND THEIR CLIENTELE