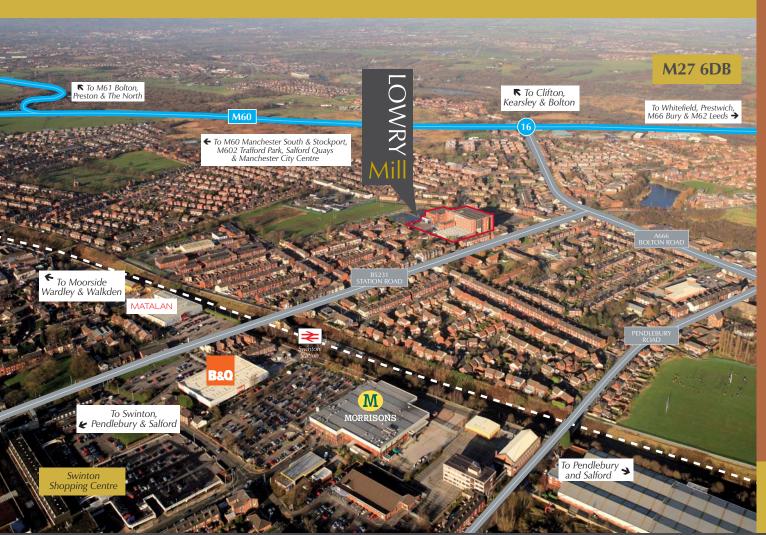

### **Swinton - an accessible location**

Lowry Mill is well located close to the centre of Swinton with access to a range of retail and leisure amenities and public transport. It is also well positioned to provide excellent access to the motorway network and the rest of the Greater Manchester conurbation.

Swinton Railway Station:

M60 motorway J16:

Buses (No's 19, 22, 73, 484):

Buses (No's 36 & 37):

10 mins walk

## **Manchester - right on the doorstep**

Media City:5 mileTrafford Centre:5 mileManchester City Centre:7 mileManchester Airport:21 mile

www.lowrymill.co.uk