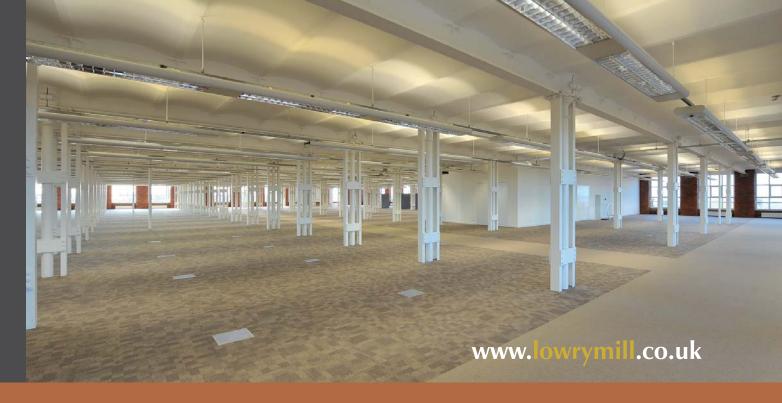

### **A Superior Specification**

- Up to 84,000 sq ft of office space over four floors
- Up to 22,000 sq ft of open plan space per floor Suites available from 1,000 sq ft upwards
- Raised floors
- Cat 2 lighting
- New double glazed windows throughout
- 3 new 17 person passenger lifts + additional goods lifts

### **Typical Floorplan**