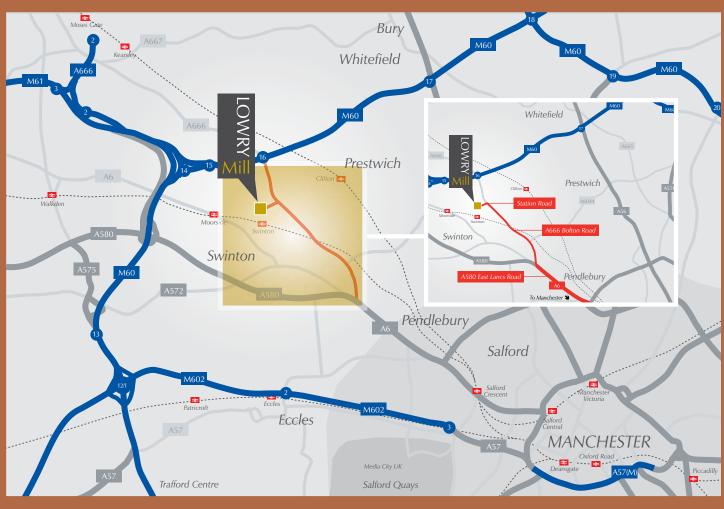

# WITH SUPERB ACCESS TO J16 M60 - 2 MINS

CLOSE TO MANCHESTER CITY CENTRE & SALFORD QUAYS

### **Swinton - an accessible location**

Lowry Mill is well located close to the centre of Swinton with access to a range of retail and leisure amenities and public transport. It is also well positioned to provide excellent access to the motorway network and the rest of the Greater Manchester conurbation.

## **Manchester - right on the doorstep**

Media City:5 mileTrafford Centre:5 mileManchester City Centre:7 mileManchester Airport:21 mile

www.lowrymill.co.uk