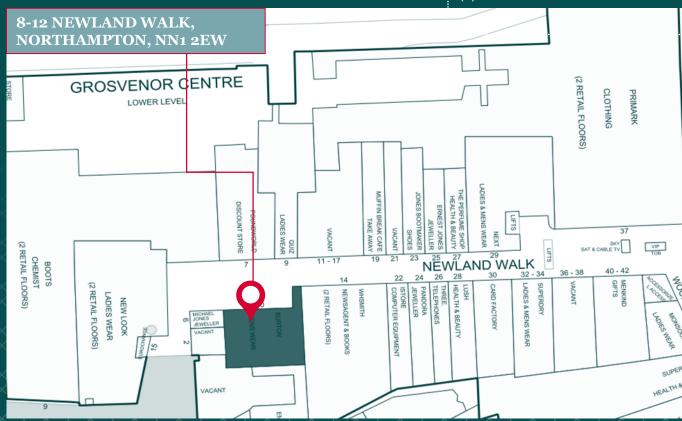

The subject property is located in a prime pitch on the lower mall of the Grosvenor Centre near one of the busiest entrances to the centre.