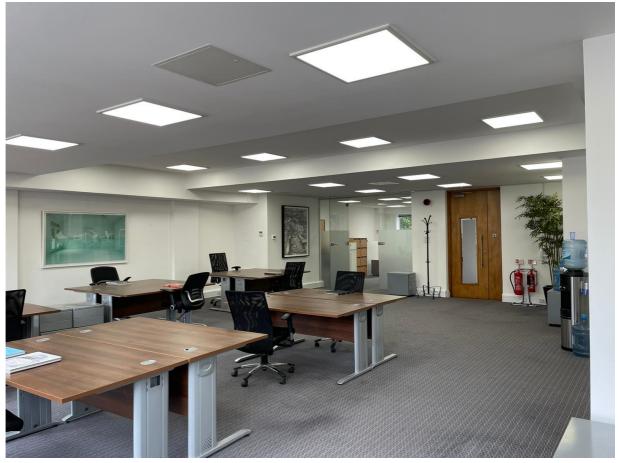

**Accommodation:** 

The accommodation comprises a mainly open plan office suite providing 1,556 sq. ft. benefiting from excellent natural light.

Amenities: • VRA Air conditioning

• Excellent Natural Light