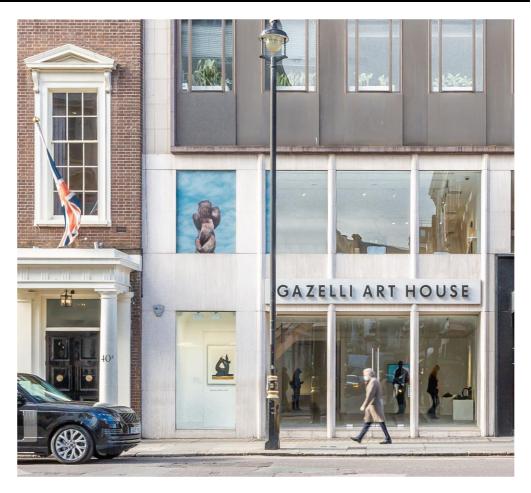

## EXCELLENT OFFICE SUITE – SUPERB VALUE ONLY £50 PER SQ.FT. 3<sup>RD</sup> FLOOR 1,556 SQ. FT. 39 DOVER STREET, LONDON W1S 4NN

Location:

The building is situated on the western side of Dover St directly opposite Stafford St. Piccadilly Circus, Oxford Circus, Bond Street, and Green Park Underground Stations are all within walking distance. Numerous bus routes pass along Piccadilly.