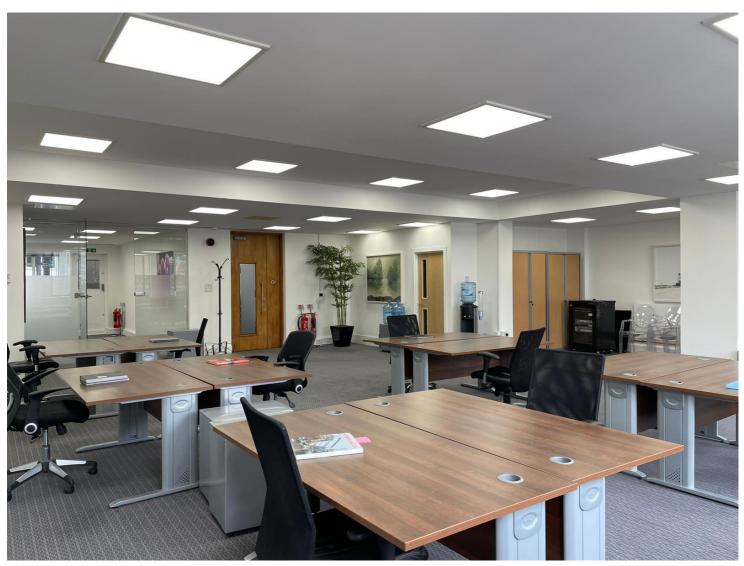

**Accommodation:** 

The accommodation comprises a mainly open plan office suite providing 1,556 sq. ft. benefiting from excellent natural light.

Amenities: • VRA Air conditioning

• Excellent Natural Light