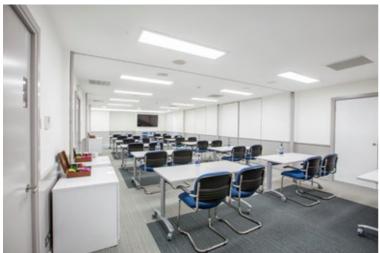

The offices are due to undergo refurbishment, to include new lighting and a kitchenette on each floor.

#### **AMENITIES**

- Newly Refurbished
- Air Conditioning
- Fully Cabled
- Good Natural Light
- Lift
- Showers
- Fully Accessible Raised Floors
- Fibre
- Kitchen