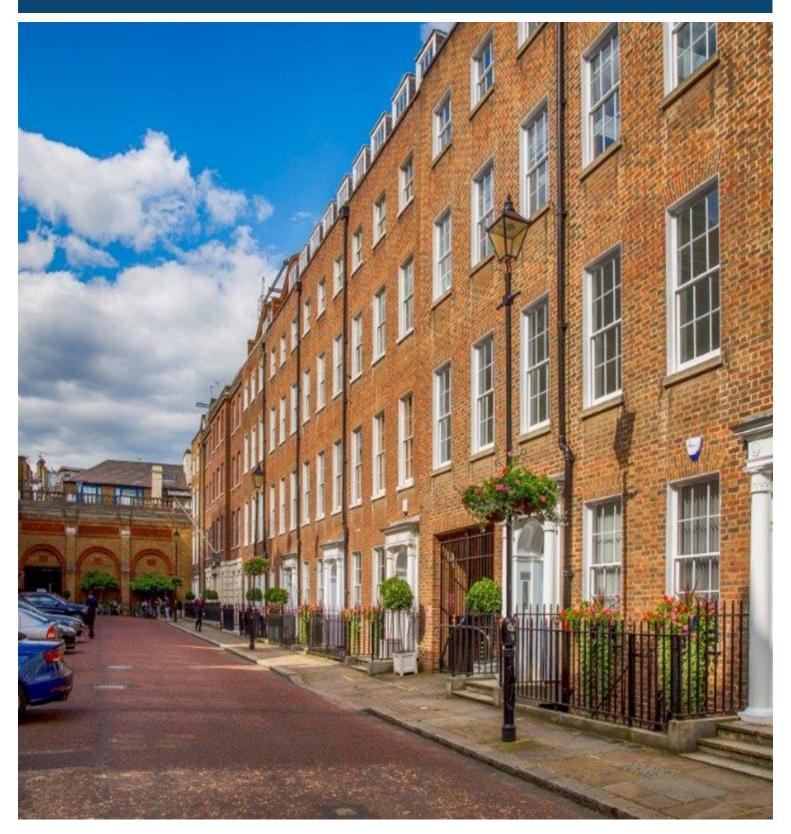

## 29 ELY PLACE, LONDON EC1N 6TD

OFFICE TO RENT | 1,022 - 3,568 SQ FT | £52.50 PSF

#### **1** DESCRIPTION

Ely Place is a Prestigious Gated Private Cul-de-Sac, dating back to 1290. Located close to Holborn Circus and Farringdon.

The property is well connected with Chancery Lane (Central Line) and Farringdon (Circle, Hammersmith & City, Metropolitan and Overground Lines) stations both being 5 minutes' walking distance, providing excellent access to all central London and outer London locations.