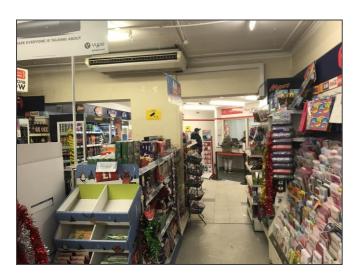

#### **DESCRIPTION**

The premises comprise a large two storey corner retail unit with a generous sales area that has been extended, along with a rear store, kitchen and WC at the rear. There is also a first floor which historically has been used as living accommodation.

There is rear access and a yard for loading. The property also benefits from security shutters on the window and door.

There is ample car parking in the vicinity.