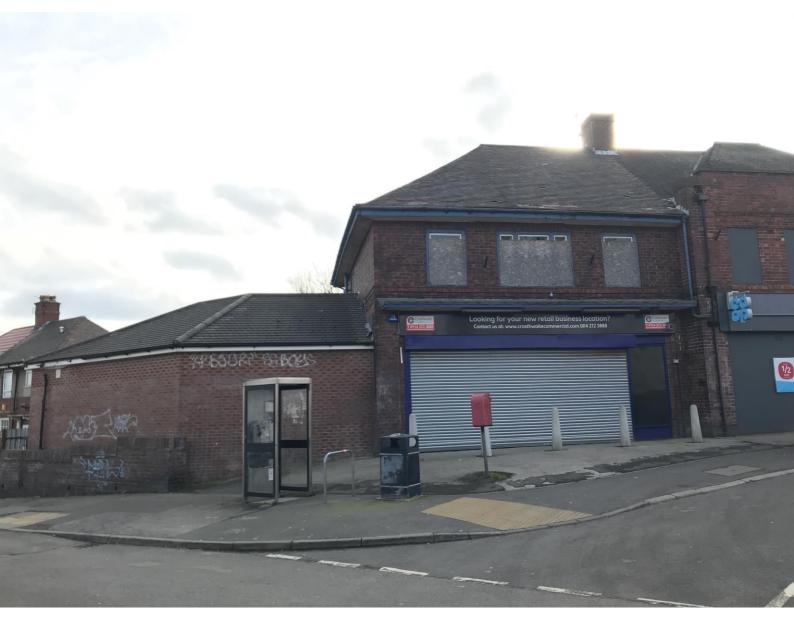

#### LOCATION

The shop is located in the heart of Arbourthorne. The building is close to a wide variety of local shops including The Co-Op, Betfred and the PDSA Charity shop amongst others.

#### **DESCRIPTION**

The premises comprise a large two storey corner retail unit with a generous sales area that has been extended, along with a rear store, kitchen and WC at the rear. There is also a first floor which historically has been used as living accommodation.

There is rear access and a yard for loading. The property also benefits from security shutters on the window and door.

There is ample car parking in the vicinity.