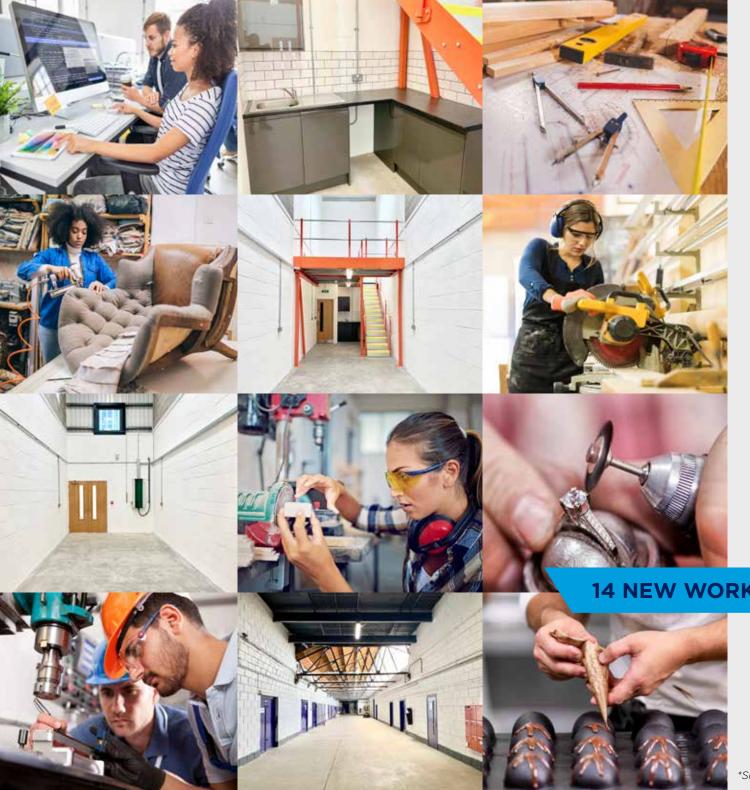

14 NEW WORKSHOPS OF 560 SQ FT TO LET

### **DESCRIPTION**

- · Brand new construction
- 6m clear internal eaves height
- Double doors for loading
- LED lighting
- Double glazed window
- Kitchenettes in every studio
- New male and female wc's
- Shower
- 3 phase power
- · Gated development with out of hours security
- Studio floor loading 35kn
- Mezzanine floor loading 5kn