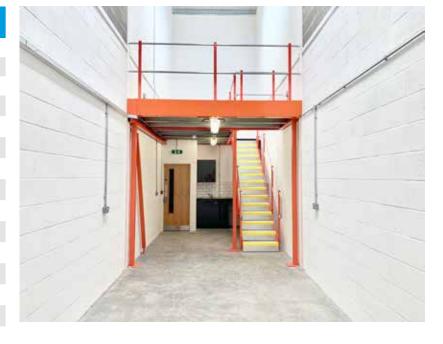

### **DESCRIPTION**

- · Brand new construction
- 6m clear internal eaves height
- Double doors for loading
- LED lighting
- Double glazed window
- Kitchenettes in every studio
- New male and female wc's
- Shower
- 3 phase power
- · Gated development with out of hours security
- Studio floor loading 35kn
- Mezzanine floor loading 5kn