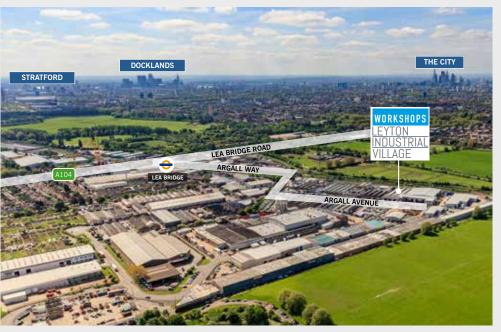

### LOCATION

Leyton Industrial Village forms part of the popular Argall Industrial Area situated to the north of the Lea Bridge Road, close to the junction of Lea Bridge Road and Orient Way.

This is an excellent location for easy access to Central London, with the nearby A12 and A406, giving access to the M11 and M25.

The Olympic Park is approximately one and a quarter miles to the south, with retail and restaurant facilities provided at Stratford and Canary Wharf.

There are numerous bus routes serving Argall Avenue and Lea Bridge Road. In addition, the recently opened Lea Bridge Station, is within a few minutes' walk of the property, providing Overground rail services.