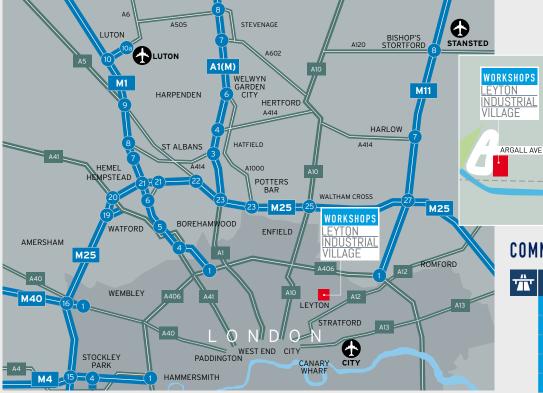

### LOCATION

Leyton Industrial Village forms part of the popular Argall Industrial Area situated to the north of the Lea Bridge Road, close to the junction of Lea Bridge Road and Orient Way.

This is an excellent location for easy access to Central London, with the nearby A12 and A406, giving access to the M11 and M25.

The Olympic Park is approximately one and a quarter miles to the south, with retail and restaurant facilities provided at Stratford and Canary Wharf.

There are numerous bus routes serving Argall Avenue and Lea Bridge Road. In addition, the recently opened Lea Bridge Station, is within a few minutes' walk of the property, providing Overground rail services.

### COMMUNICATIONS

| *** | BY CAR              |          |
|-----|---------------------|----------|
|     | City                | 5 miles  |
|     | Canary Wharf        | 6 miles  |
|     | A406 North Circular | 5 miles  |
|     | M11                 | 6 miles  |
|     | M25 (J30)           | 25 Miles |

ARGALL WAY

CLAPTON / A10 🏒

LEA BRIDGE

NORTH 7

STRATFORD

ORIENT WAY

BELVEDERE RD

| ₹ | BY TRAIN (FROM LEA BRIDGE) |            |  |
|---|----------------------------|------------|--|
|   | Stratford International    | 10 minutes |  |
|   | Liverpool Street           | 25 minutes |  |
|   | Bank                       | 24 minutes |  |