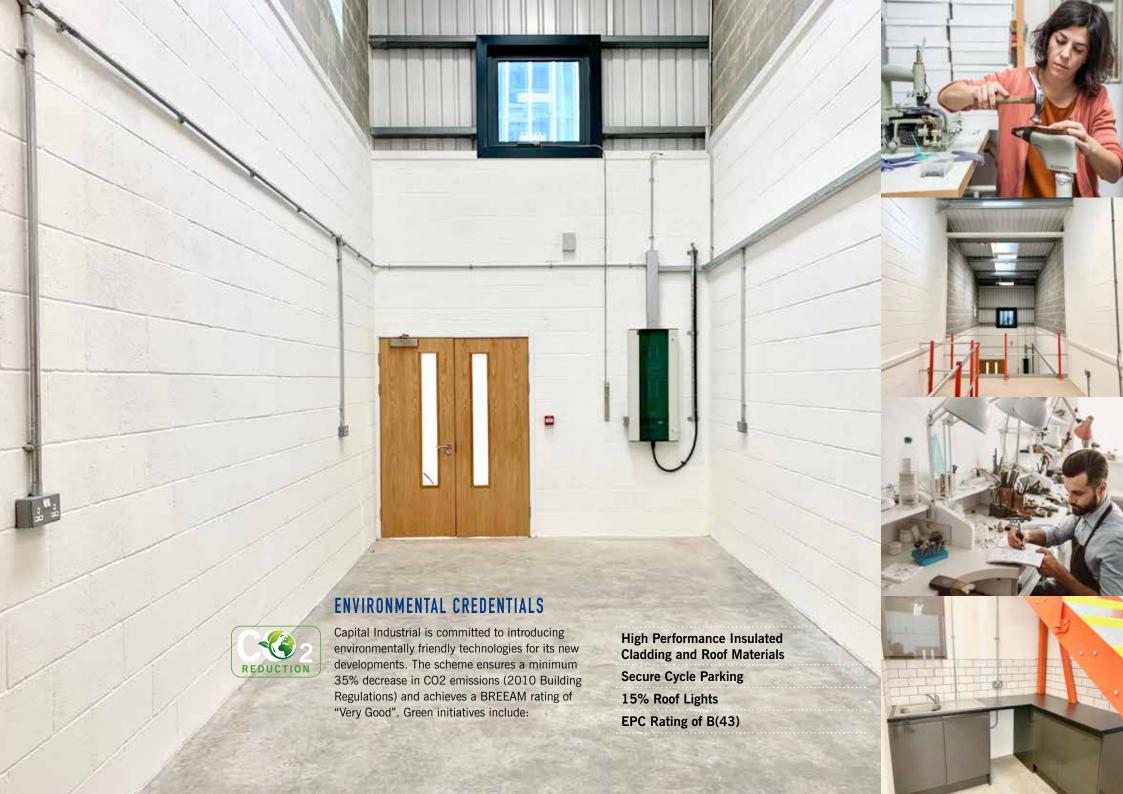

### **DESCRIPTION**

- · Brand new construction
- 6m clear internal eaves height
- Double doors for loading
- LED lighting
- Double glazed window
- Kitchenettes in every studio
- New male and female wc's
- Shower
- 3 phase power
- · Gated development with out of hours security
- Studio floor loading 35kn
- Mezzanine floor loading 5kn