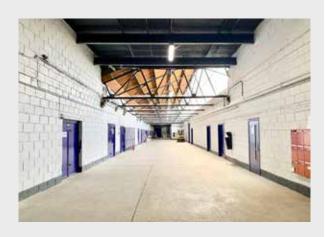

### **DESCRIPTION**

- · Brand new construction
- 6m clear internal eaves height
- Double doors for loading
- LED lighting
- Double glazed window
- Kitchenettes in every studio
- New male and female wc's
- Shower
- 3 phase power
- · Gated development with out of hours security
- Studio floor loading 35kn
- Mezzanine floor loading 5kn