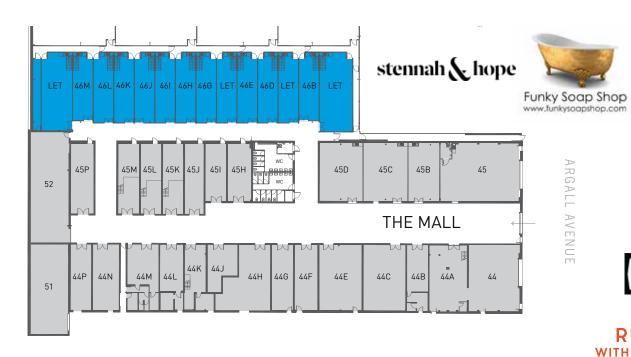

# **ACCOMMODATION**

| Unit | Ground Floor<br>(GIA) | Mezzanine Floor (GIA) | Total sq ft |
|------|-----------------------|-----------------------|-------------|
| 46A  |                       |                       | LET         |
| 46B  | 382                   | 178                   | 560         |
| 46C  |                       |                       | LET         |
| 46D  | 382                   | 178                   | 560         |
| 46E  | 382                   | 178                   | 560         |
| 46F  |                       |                       | LET         |
| 46G  | 382                   | 178                   | 560         |
| 46H  | 382                   | 178                   | 560         |
| 461  | 382                   | 178                   | 560         |
| 46J  | 382                   | 178                   | 560         |
| 46K  | 382                   | 178                   | 560         |
| 46L  | 382                   | 178                   | 560         |
| 46M  | 368                   | 178                   | 546         |
| 46N  |                       |                       | LET         |