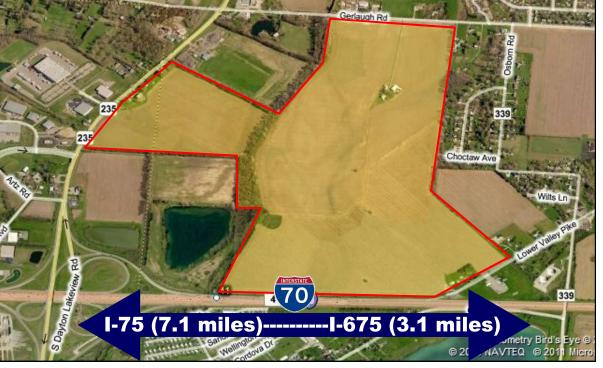

House

Leesburg

The Site is strategically located in the Miami Valley Region just minutes away from Wright Patterson Air Force Base, the I-70 and I-75 interchange, and, I-675.

Lebanon

CLERMONT

Batavia

Williamshurd

#### **Frontage On:**

- . Interstate 70
- State Route 235
- . Gerlaugh Rd.
- Lower Valley Pike

### 0 Gerlaugh Rd.

Clark County, Ohio 45341