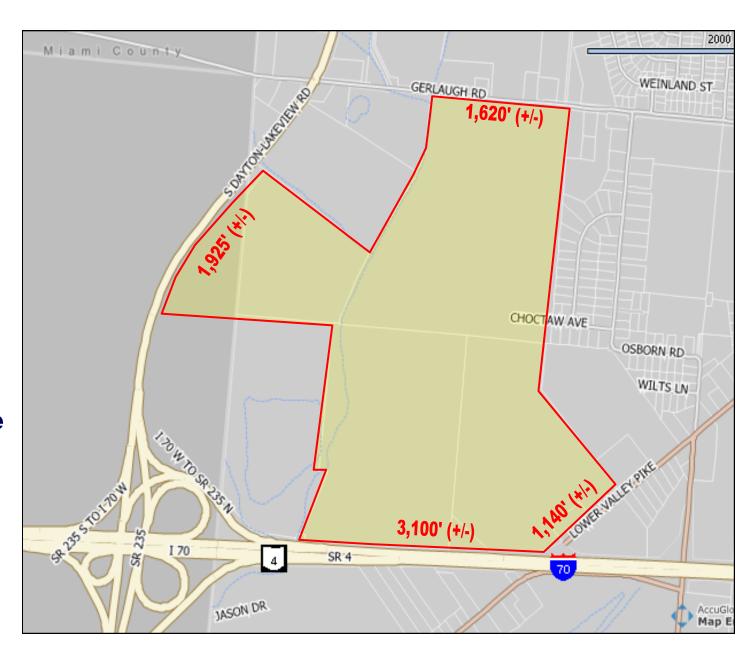

#### **Frontage On:**

- . Interstate 70
- State Route 235
- . Gerlaugh Rd.
- Lower Valley Pike