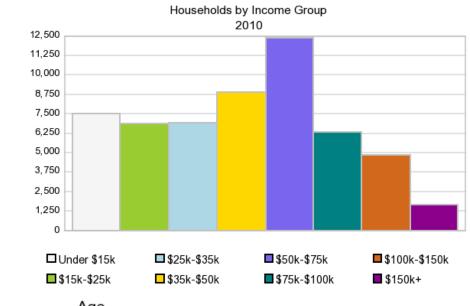

enbush





#### **Frontage On:**

- . Interstate 70
- State Route 235
- . Gerlaugh Rd.
- Lower Valley Pike





### 0 Gerlaugh Rd.

Clark County, Ohio 45341

### **Zoning**





### **Utilities**

This information has been secured from sources we believe to be reliable, but make no warranties or representations, implied or expressed, as to the accuracy of the information. Buyer must verify the information and bears all risk for any inaccuracies. Copyright 2006 HRI Commercial Realty.

#### **Clark County, Ohio:**

The subject property is located in Clark County, Ohio. Located in the western part of the state the county encompasses the cities of Springfield and New Carlisle, the Villages of Catawba, Donnelsville and Enon and the Townships of Mad River, Bethel and German...to name a few.









This information has been secured from sources we believe to be reliable, but make no warranties or representations, implied or expressed, as to the accuracy of the information. Buyer must verify the information and bears all risk for any inaccuracies. Copyright 2006 HRI Commercial Realty.

The subject property's location make it an ideal opportunity for the business looking to expand, start or relocate into the area.

The state's attractive business environment is just one of many reasons CEOs are choosing the Buckeye State as a location for capital investment. Ohio offers a work-life balance for business owners, their employees and their families available nowhere else.

The ideal location for starting a business delivers a perfect balance between access to resources and low overhe