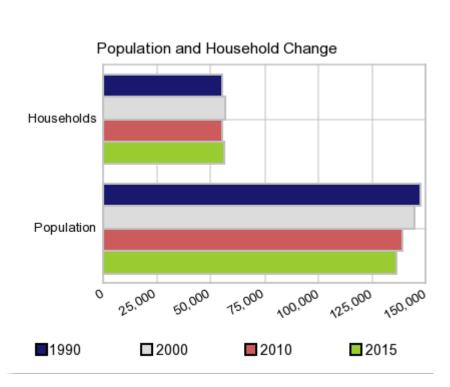

#### **Clark County, Ohio:**

The subject property is located in Clark County, Ohio. Located in the western part of the state the county encompasses the cities of Springfield and New Carlisle, the Villages of Catawba, Donnelsville and Enon and the Townships of Mad River, Bethel and German...to name a few.