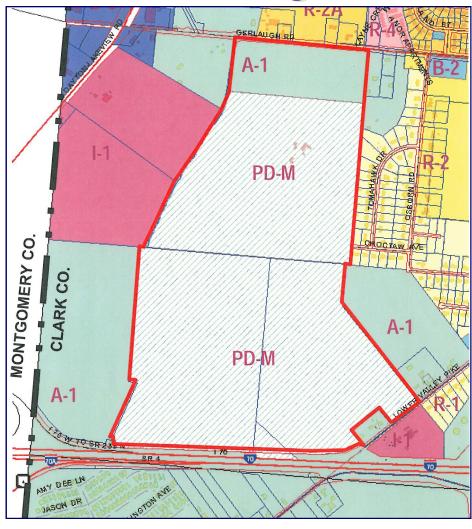

## DEVELOPMENT LAND AVAILABLE



# Interstate 70 & State Route 235 Clark County, Ohio





Hamilton

Fairfield

Pleasant Run

Norwood

## 0 Gerlaugh Rd. Clark County, Ohio 45341



Wilmington

Lynchburg

HIGHLAND

(73)

Dodsonville Hillsboro

CLINTON

New Vienna

House

Leesburg



The Site is strategically located in the Miami Valley Region just minutes away from Wright Patterson Air Force Base, the I-70 and I-75 interchange, and, I-675.

Lebanon

CLERMONT

Batavia

Williamshurd

South Lebanon

。Goshen Mount Repose

BROWN

Greenbush





#### **Frontage On:**

- . Interstate 70
- State Route 235
- . Gerlaugh Rd.
- Lower Valley Pike





### 0 Gerlaugh Rd.

Clark County, Ohio 45341

### **Zoning**





### **Utilities**

This information has been secured from sources we believe to be reliable, but make no warranties or representations, implied or expressed, as to the accuracy of the information. Buyer must verify the information and bears all risk for any inaccuracies. Copyright 2006 HRI Commercial Realty.

#### **Clark County, Ohio:**

The subject property is located in Clark County, Ohio. Located in the western part of the state the county encompasses the cities of Springfield and New Carlisle, the Villages of Catawba, Donnelsville and Enon and the Townships of Mad River, Bethel and German...to name a few.









This information has been secured from sources we believe to be reliable, but make no warranties or representations, implied or expressed, as to the accuracy of the info