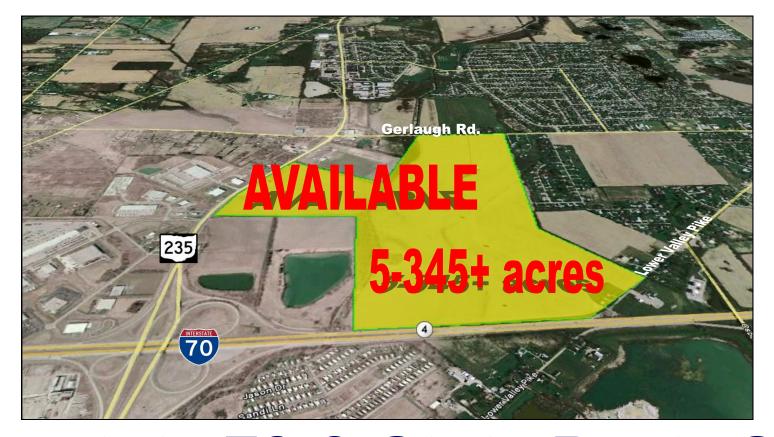

## DEVELOPMENT LAND AVAILABLE

# Interstate 70 & State Route 235 Clark County, Ohio

Hamilton

Fairfield

Pleasant Run

Norwood

#### **Frontage On:**

- . Interstate 70
- State Route 235
- . Gerlaugh Rd.
- Lower Valley Pike

### 0 Gerlaugh Rd.

Clark County, Ohio 45341