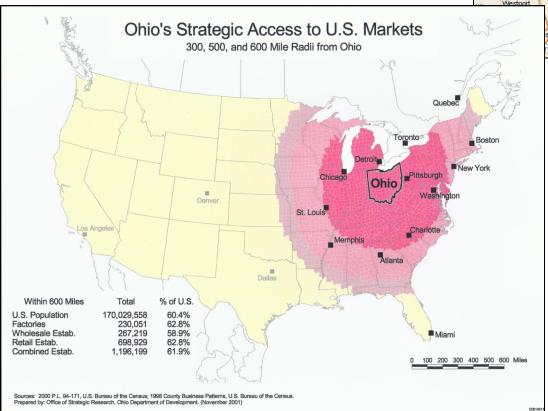

Ohio is centrally located within 600 miles of 60 percent of the U.S. and Canadian population and is within a one-day drive of 70 percent of North America's manufacturing capacity.