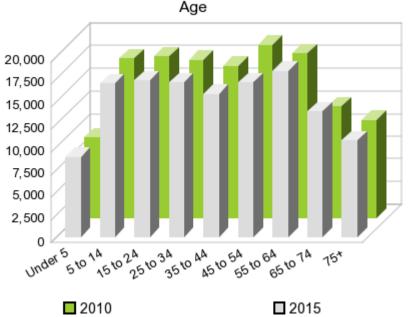

bush





#### **Frontage On:**

- . Interstate 70
- State Route 235
- . Gerlaugh Rd.
- Lower Valley Pike





### 0 Gerlaugh Rd.

Clark County, Ohio 45341

### **Zoning**





### **Utilities**

This information has been secured from sources we believe to be reliable, but make no warranties or representations, implied or expressed, as to the accuracy of the information. Buyer must verify the information and bears all risk for any inaccuracies. Copyright 2006 HRI Commercial Realty.

#### **Clark County, Ohio:**

The subject property is located in Clark County, Ohio. Located in the western part of the state the county encompasses the cities of Springfield and New Carlisle, the Villages of Catawba, Donnelsville and Enon and the Townships of Mad River, Bethel and German...to name a few.









This information has been secured from sources we believe to be reliable, but make no warranties or representations, implied or expressed, as to the accuracy of the information. Buyer must verify the information and bears all risk for any inaccuracies. Copyright 2006 HRI Commercial Realty.

The subject property's location make it an ideal opportunity for the business looking to expand, start or relocate into the area.

The state's attractive business environment is just one of many reasons CEOs are choosing the Buckeye State as a location for capital investment. Ohio offers a work-life balance for business owners, their employees and their families available nowhere else.

The ideal location for starting a business delivers a perfect balance between access to resources and low overhead