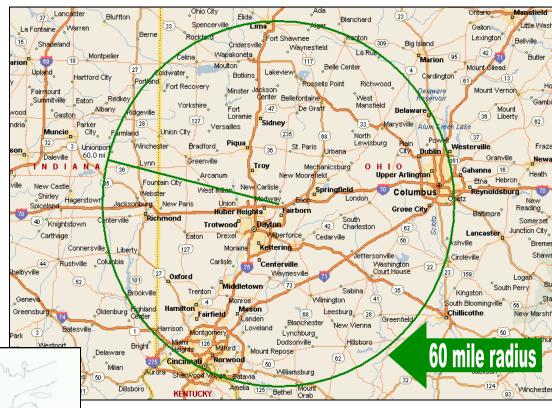

#### Within a 60 mile radius of:

- Columbus
- Cincinnati
- Dayton
- Lima
- Richmond, IN
- Piqua
- Troy

This information has been secured from sources we believe to be reliable, but make no warranties or representations, implied or expressed, as to the accuracy of the information. Buyer must verify the information and bears all risk for any inaccuracies. Copyright 2006 HRI Commercial Realty.