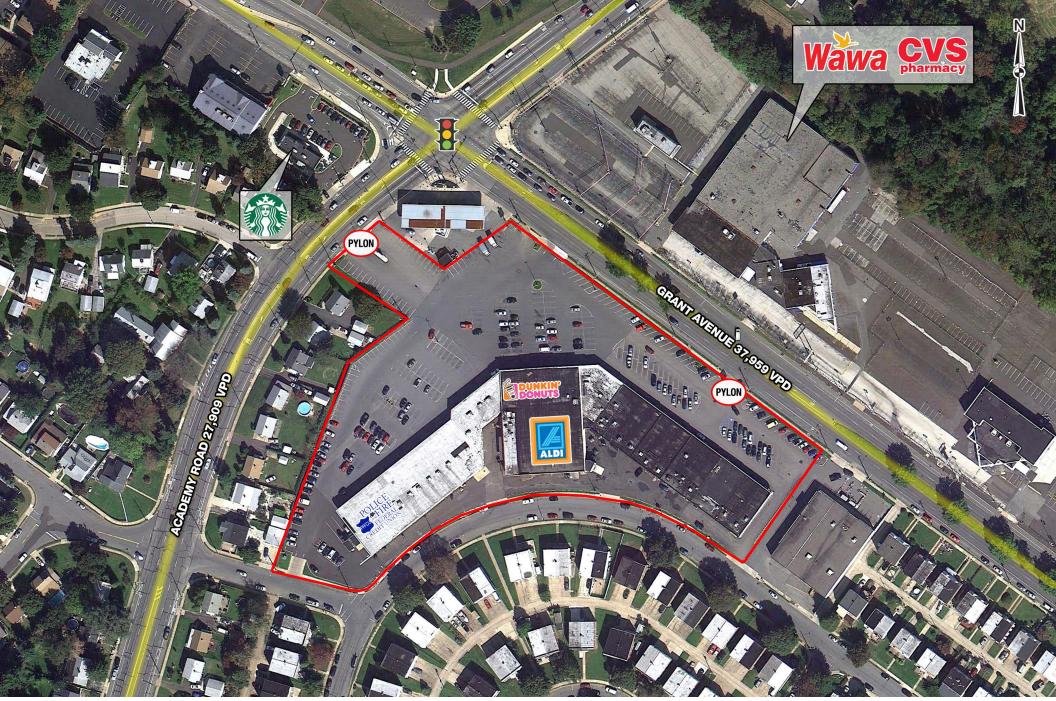

### **GRANT ACADEMY SHOPPING CENTER**

# **3300 GRANT AVENUE**

PHILADELPHIA, PA

±1,200 - 2,400 SF AVAILABLE FOR LEASE

property highlights.

- Aldi anchored shopping center in greater Northeast
  Philadelphia
- Densely populated neighborhoods and strong daytime population
- Attractive rent structure and tenant fitout available
- Located at signalized intersection of Grant Avenue and Academy Road
- Area retailers include Wawa, CVS, Starbucks
- Total GLA: ±72,803 SF