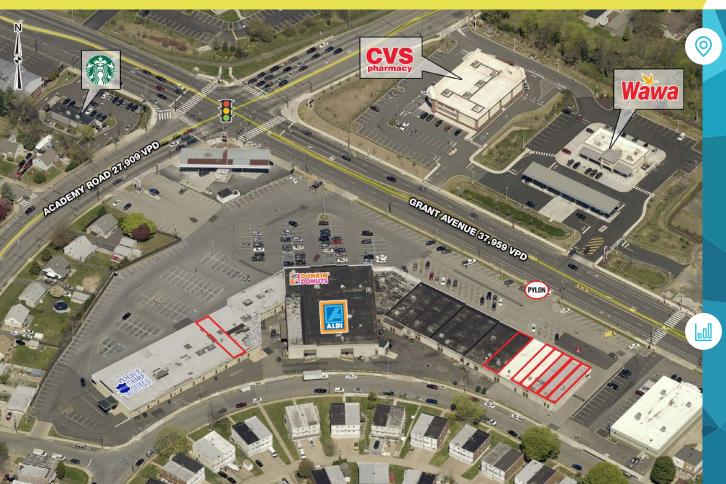

### **GRANT ACADEMY SHOPPING CENTER**

# **3300 GRANT AVENUE**

PHILADELPHIA, PA

±1,200 - 2,400 SF AVAILABLE FOR LEASE

property highlights.

- Aldi anchored shopping center in greater Northeast
  Philadelphia
- Densely populated neighborhoods and strong daytime population
- Attractive rent structure and tenant fitout available
- Located at signalized intersection of Grant Avenue and Academy Road
- Area retailers include Wawa, CVS, Starbucks
- Total GLA: ±72,803 SF