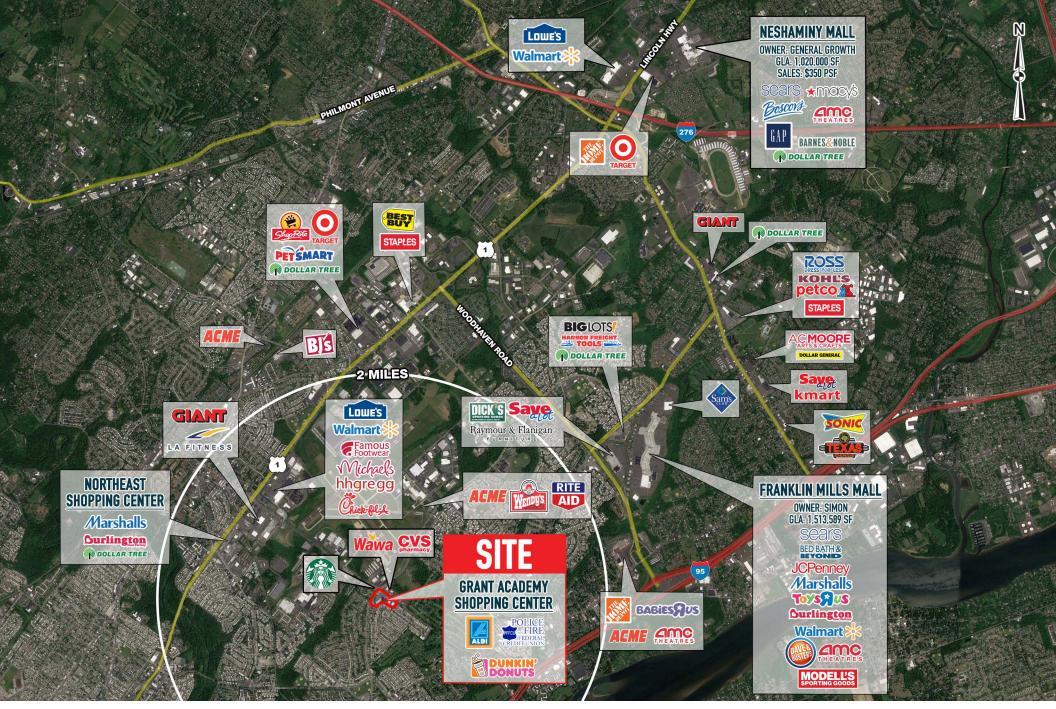

### **GRANT ACADEMY SHOPPING CENTER**

# **3300 GRANT AVENUE**

PHILADELPHIA, PA

±1,200 - 2,400 SF AVAILABLE FOR LEASE

property highlights.

- Aldi anchored shopping center in greater Northeast
  Philadelphia
- Densely populated neighborhoods and strong daytime population
- Attractive rent structure and tenant fitout available
- Located at signalized intersection of Grant Avenue and Academy Road
- Area retailers include Wawa, CVS, Starbucks
- Total GLA: ±72,803 SF