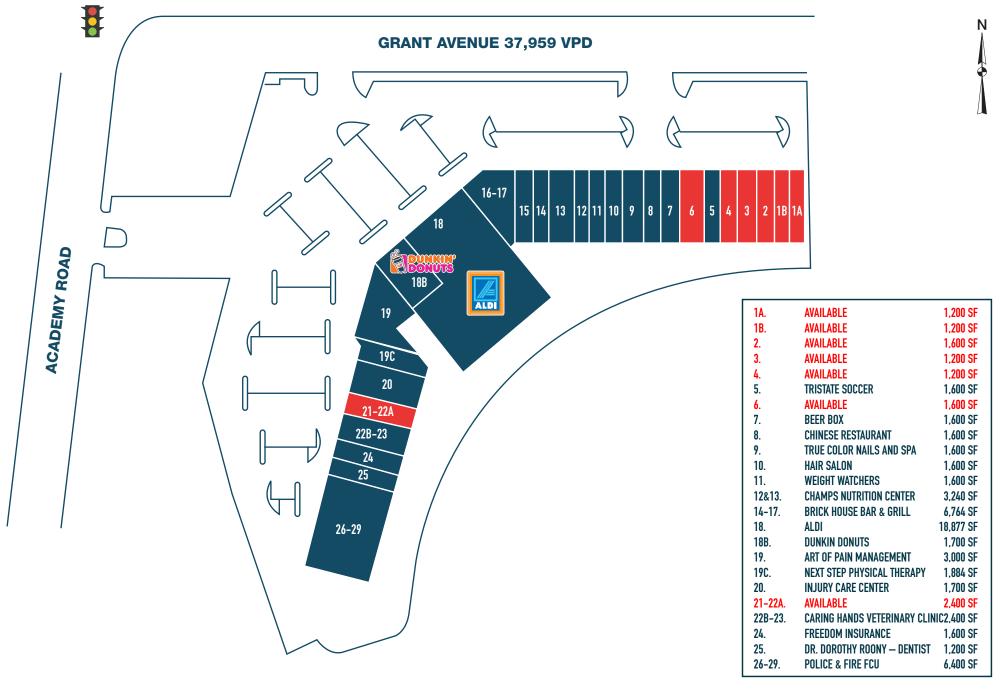

### **GRANT ACADEMY SHOPPING CENTER**

# **3300 GRANT AVENUE**

PHILADELPHIA, PA

±1,200 - 2,400 SF AVAILABLE FOR LEASE

property highlights.

- Aldi anchored shopping center in greater Northeast
  Philadelphia
- Densely populated neighborhoods and strong daytime population
- Attractive rent structure and tenant fitout available
- Located at signalized intersection of Grant Avenue and Academy Road
- Area retailers include Wawa, CVS, Starbucks
- Total GLA: ±72,803 SF