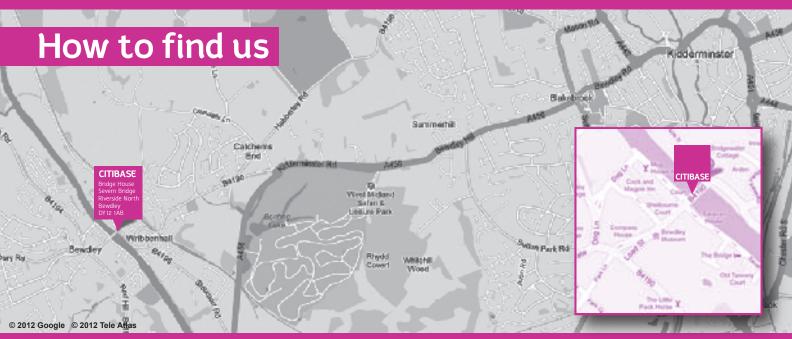

#### By Car (from the M5)

- Turn off at Junction 4
- Take the A491 to Hagley
- At large island, take the A456 to Kidderminster
- Follow the A456 to Bewdley
- Continue past the Safari Park, and take the second exit at the next island (B4190) towards Bewdley town centre
- Stay on the B4190 until you reach the River Bridge. Take the service road before the bridge
- Citibase Bewdley, Bridge House is the first building on the left

### **Bus Routes**

- 2 Kidderminster General Hospital | Habberley Wribbenhall Bewdley Hales Park Bark Hill
- 11 Bewdley Burlish Stourport Lickhill Burlish Kidderminster
- 292 Kidderminster Bewdley Hales Park Cleobury Mortimer Clee Hill Ludlow

#### Train

Kidderminster Station is approximately 4 miles from Bewdley, and can be reached by taxi in 12 minutes.

#### Car Parking

There is on-site parking.