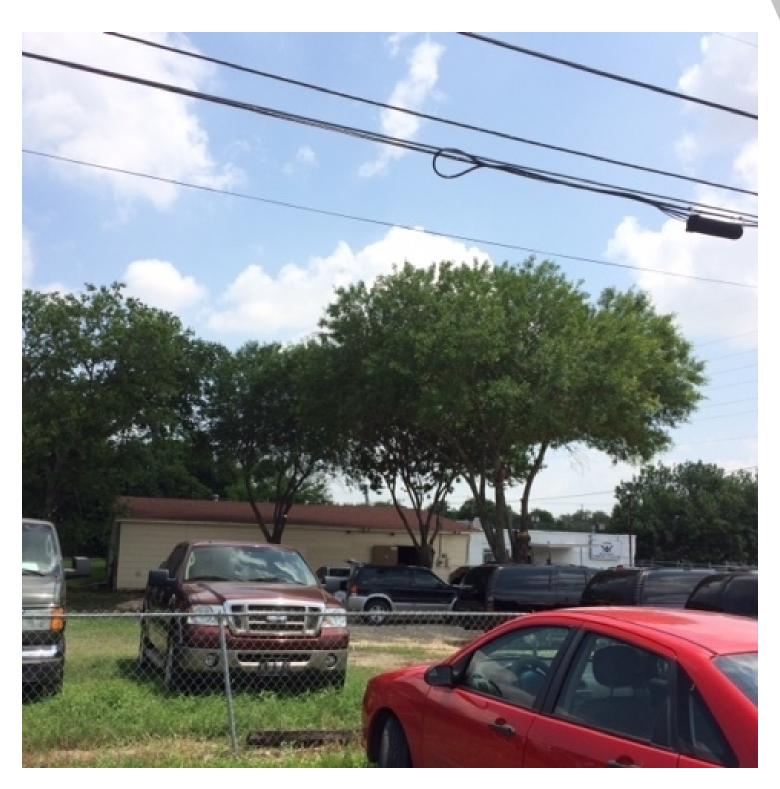

### PROPERTY OVERVIEW

Retail Auto Dealership.

Zoning C-3, 14 free Surface Spaces are available. 160' on Randolph Blvd (with 2 curb cuts)

### **PROPERTY HIGHLIGHTS**

- High traffic near major highway
- Redevelopment potential