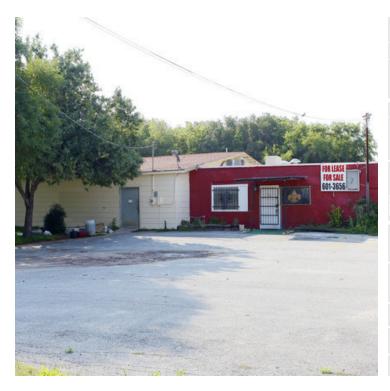

### PROPERTY OVERVIEW

Retail Auto Dealership.

Zoning C-3, 14 free Surface Spaces are available. 160' on Randolph Blvd (with 2 curb cuts)

### **PROPERTY HIGHLIGHTS**

- High traffic near major highway
- Redevelopment potential