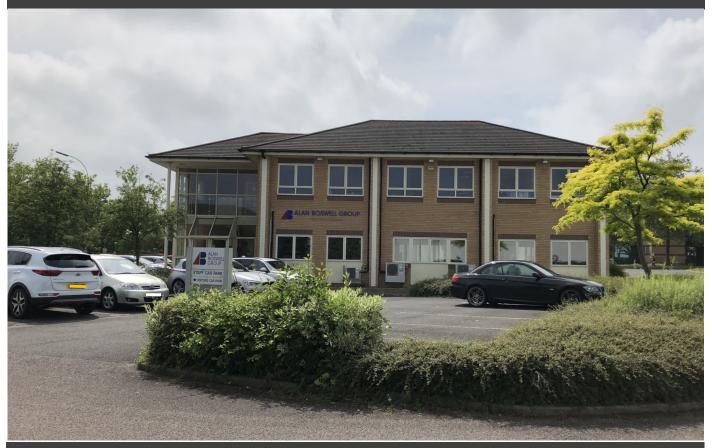

#### **LOCATION**

The premises are located on Accent Park which comprises 4 two-storey detached office buildings located on a campus-style estate. The property occupies a prominent position towards the front of the estate and is highly visible from Bakewell Road, opposite the major office schemes of Pegasus and Southgate Park. The City's Parkway system provides easy access to the City Centre and the A1(M) at Junction 17.

#### DESCRIPTION

The property forms the first floor of a two storey detached office building with a full-height glazed entrance lobby with tiled floor. The office has been recently re-decorated and carpeted benefits from a specification including suspended ceiling, recessed Category II lighting and air-conditioning. The office is predominantly open plan in its layout with dedicated on site parking for 8 cars.