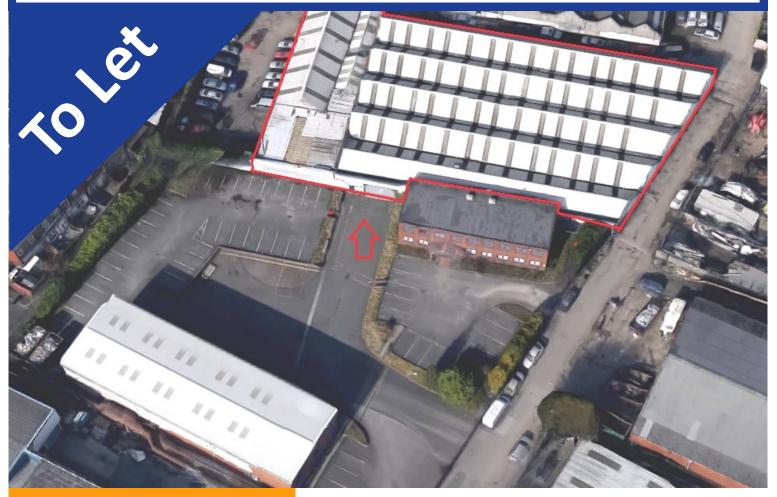

## **LOCATION**

Located just off Barlow Road, based in Supreme Business Park, Levenshulme close to the main A6 road between Stockport and Manchester.

## **ACCOMMODATION**

26 Self-contained lock up units from 530 sq ft upwards.