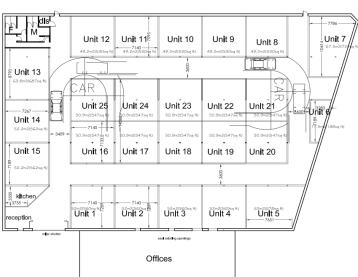

LL HEIGHT ROLLER SHUTTER DOOR
- SUITABLE FOR A VARIETY OF USES

0161 817 3399 www.roger-hannah.co.uk







## **LOCATION**

Located just off Barlow Road, based in Supreme Business Park, Levenshulme close to the main A6 road between Stockport and Manchester.



### **DESCRIPTION**

#### Key Features of the units include:

- 24-hour Remote Controlled Access.
- Parking.
- 24-hour monitored CCTV.
- Serviced Facilities Available.
- Communal on-site Kitchen & WC facilities.
- Disabled WC facilities.

#### Suitable for most trades including:

- Builders.
- Plumbers.
- Joiners.
- Electricians.
- Painter & Decorator.
- Market Traders & Car Traders.

Please note the landlord will not accept car repair or tyre operators

## **ACCOMMODATION**

26 Self-contained lock up units from 530 sq ft upwards.



# **LEASE**

Available same day subject to a minimum six month term at £500 pcm all inclusive.

Please note all units are sub-metered so each tenant is responsible for their own electricity supply.

# **VIEWING & FURTHER INFO**

Please contact Roger Hannah & Co the Sole Agents:

Tel: 0161 817 3399

Email: danrodgers@roger-hannah.co.uk

Date Of Preparation: 07/11/17