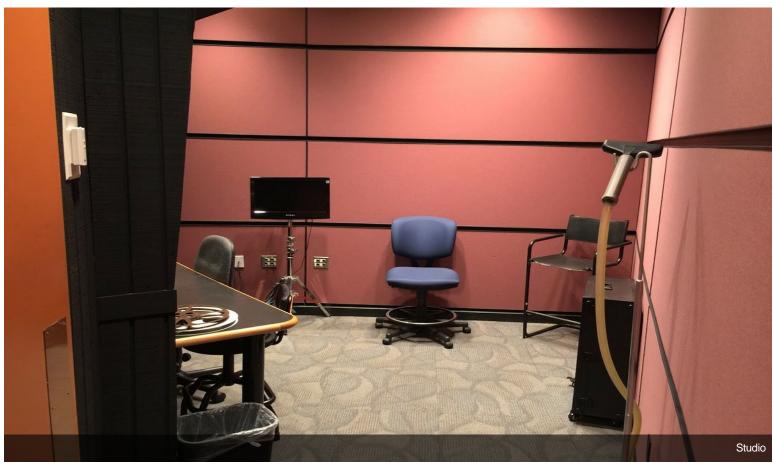

## **Commercial Recording**

\$999,900

Located at I-77 and Rockside corridor, this all brick building previously used as a recording and video studio is perfect for Dr. office, data center, corporate office, title company etc. Situated on a side street across from Crowne Center and the Cleveland Clinic, it's location features easy customer access, in a single all brick building with parking steps away from the front door. Owner occupied since it was built in 1983.