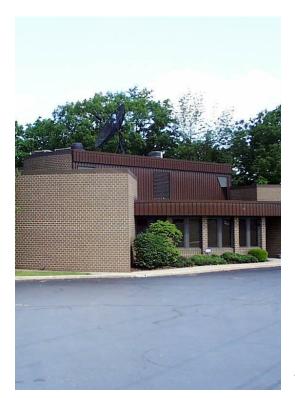

## **Commercial Recording**

\$999,900

Located at I-77 and Rockside corridor, this all brick building previously used as a recording and video studio is perfect for Dr. office, data center, corporate office, title company etc. Situated on a side street across from Crowne Center and the Cleveland Clinic, it's location features easy customer access, in a single all brick building with parking steps away from the front door. Owner occupied since it was built in 1983.

Appts thru lister

No owner financing

- Resurfaced Parking Lot
- Close to Crowne Center and the Cleveland Clinic

| Price:                  | \$999,900                |
|-------------------------|--------------------------|
| Property Type:          | Office                   |
| Building Class:         | В                        |
| Sale Type:              | Investment or Owner User |
| Lot Size:               | 3.11 AC                  |
| Rentable Building Area: | 7,500 SF                 |
| Rentable Building Area: | 7,500 SF                 |
| No. Stories:            | 1                        |
| Year Built:             | 1984                     |
| Tenancy:                | Single                   |
| Parking Ratio:          | 4/1,000 SF               |
| Zoning Description:     | Commercial               |
| APN / Parcel ID:        | 561-20-002               |
| Walk Score ®:           | 29 (Car-Dependent)       |
| Transit Score ®:        | 38 (Some Transit)        |
|                         |                          |