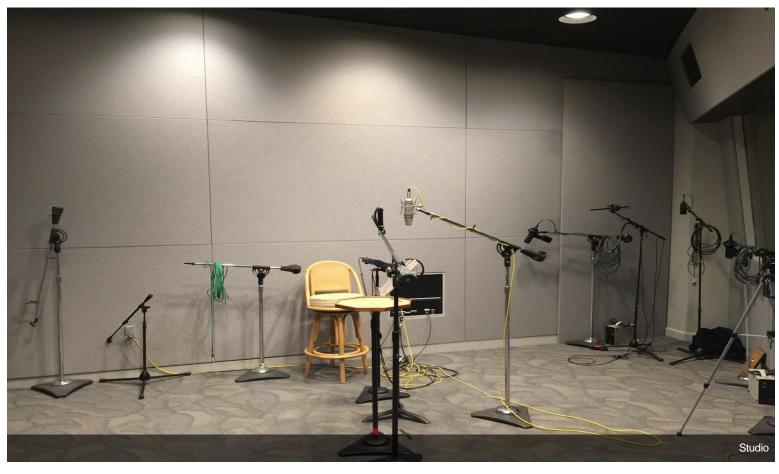

## **Commercial Recording**

\$999,900

Located at I-77 and Rockside corridor, this all brick building previously used as a recording and video studio is perfect for Dr. office, data center, corporate office, title company etc. Situated on a side street across from Crowne Center and the Cleveland Clinic, it's location features easy customer access, in a single all brick building with parking steps away from the front door. Owner occupied since it was built in 1983.

#### **Major Tenant Information**

Tenant SF Occupied **Lease Expired** 

Commercial Recording Studios, 5,000

Inc.

Software Authority, Inc.

6001 W Creek Rd, Independence, OH 44131