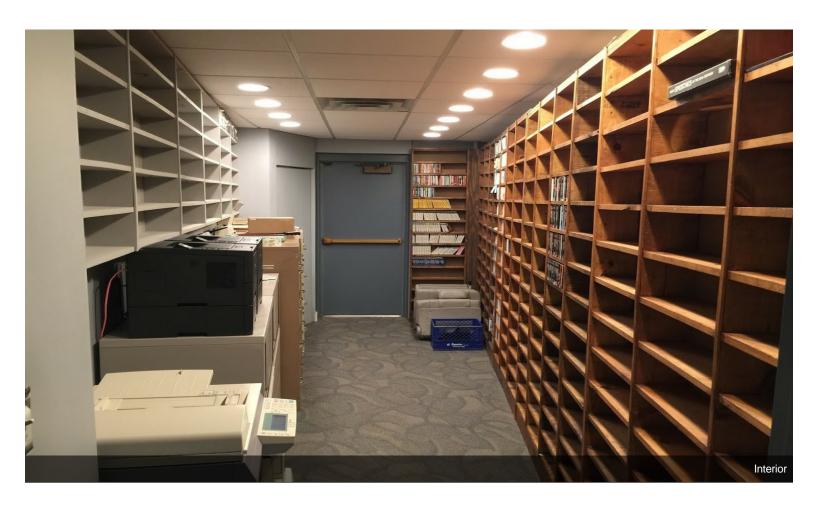

## **Commercial Recording**

\$999,900

Located at I-77 and Rockside corridor, this all brick building previously used as a recording and video studio is perfect for Dr. office, data center, corporate office, title company etc. Situated on a side street across from Crowne Center and the Cleveland Clinic, it's location features easy customer access, in a single all brick building with parking steps away from the front door. Owner occupied since it was built in 1983.