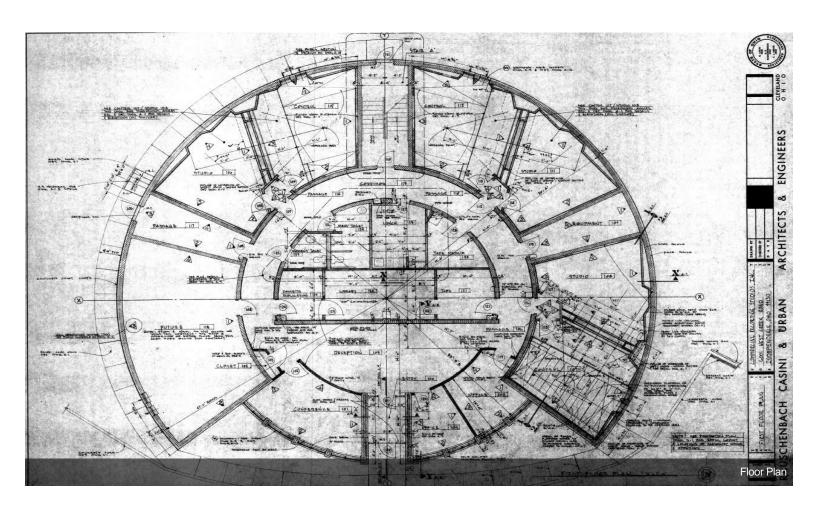

Appts thru lister

No owner financing

- Resurfaced Parking Lot
- Close to Crowne Center and the Cleveland Clinic

| Price:                  | \$999,900                |
|-------------------------|--------------------------|
| Property Type:          | Office                   |
| Building Class:         | В                        |
| Sale Type:              | Investment or Owner User |
| Lot Size:               | 3.11 AC                  |
| Rentable Building Area: | 7,500 SF                 |
| Rentable Building Area: | 7,500 SF                 |
| No. Stories:            | 1                        |
| Year Built:             | 1984                     |
| Tenancy:                | Single                   |
| Parking Ratio:          | 4/1,000 SF               |
| Zoning Description:     | Commercial               |
| APN / Parcel ID:        | 561-20-002               |
| Walk Score ®:           | 29 (Car-Dependent)       |
| Transit Score ®:        | 38 (Some Transit)        |
|                         |                          |