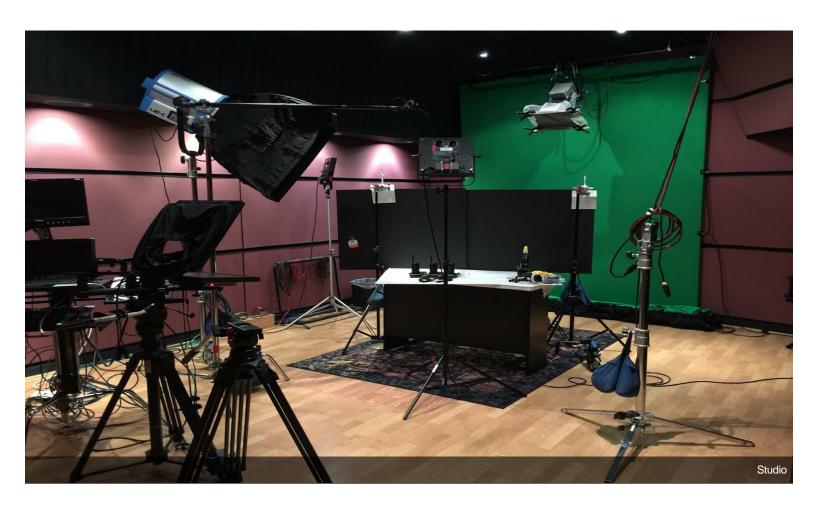

## **Commercial Recording**

\$999,900

Located at I-77 and Rockside corridor, this all brick building previously used as a recording and video studio is perfect for Dr. office, data center, corporate office, title company etc. Situated on a side street across from Crowne Center and the Cleveland Clinic, it's location features easy customer access, in a single all brick building with parking steps away from the front door. Owner occupied since it was built in 1983.