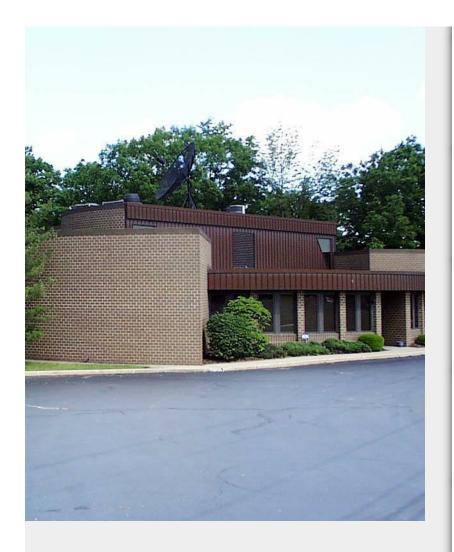

## **Commercial Recording**

\$999,900

Located at I-77 and Rockside corridor, this all brick building previously used as a recording and video studio is perfect for Dr. office, data center, corporate office, title company etc. Situated on a side street across from Crowne Center and the Cleveland Clinic, it's location features easy customer access, in a single all brick building with parking steps away from the front door. Owner occupied since it was built in 1983.

Appts thru lister

No owner financing

- Resurfaced Parking Lot
- Close to Crowne Center and the Cleveland Clinic

| Price:                  | \$999,900                |
|-------------------------|--------------------------|
| Property Type:          | Office                   |
| Building Class:         | В                        |
| Sale Type:              | Investment or Owner User |
| Lot Size:               | 3.11 AC                  |
| Rentable Building Area: | 7,500 SF                 |
| Rentable Building Area: | 7,500 SF                 |
| No. Stories:            | 1                        |
| Year Built:             | 1984                     |
| Tenancy:                | Single                   |
| Parking Ratio:          | 4/1,000 SF               |
| Zoning Description:     | Commercial               |
| APN / Parcel ID:        | 561-20-002               |
| Walk Score ®:           | 29 (Car-Dependent)       |
| Transit Score ®:        | 38 (Some Transit)        |
|                         |                          |