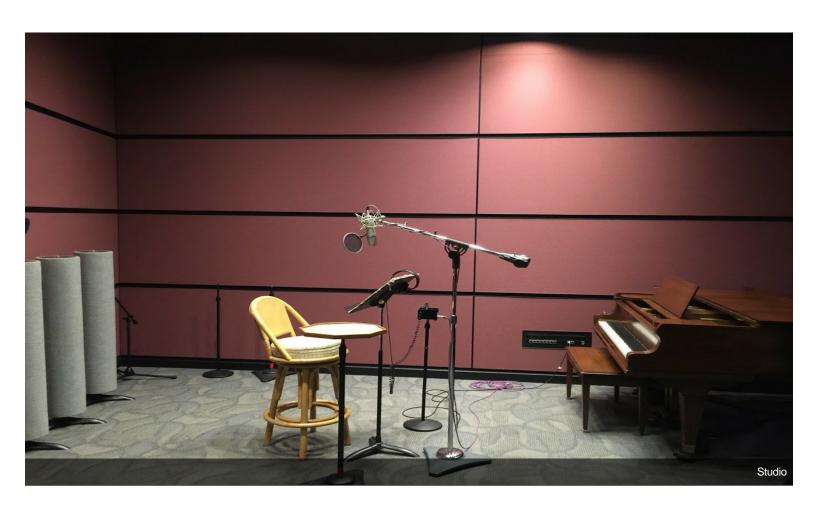

## **Commercial Recording**

\$999,900

Located at I-77 and Rockside corridor, this all brick building previously used as a recording and video studio is perfect for Dr. office, data center, corporate office, title company etc. Situated on a side street across from Crowne Center and the Cleveland Clinic, it's location features easy customer access, in a single all brick building with parking steps away from the front door. Owner occupied since it was built in 1983.

#### **Major Tenant Information**

Tenant SF Occupied **Lease Expired** 

Commercial Recording Studios, 5,000

Inc.

Software Authority, Inc.

6001 W Creek Rd, Independence, OH 44131