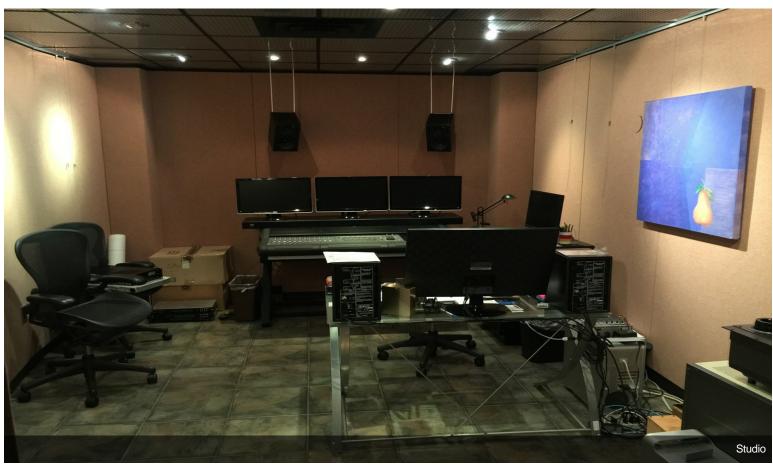

## **Commercial Recording**

\$999,900

Located at I-77 and Rockside corridor, this all brick building previously used as a recording and video studio is perfect for Dr. office, data center, corporate office, title company etc. Situated on a side street across from Crowne Center and the Cleveland Clinic, it's location features easy customer access, in a single all brick building with parking steps away from the front door. Owner occupied since it was built in 1983.

#### **Major Tenant Information**

Tenant SF Occupied **Lease Expired** 

Commercial Recording Studios, 5,000

Inc.

Software Authority, Inc.

6001 W Creek Rd, Independence, OH 44131