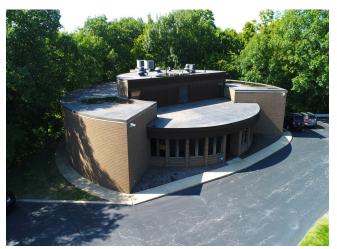

## **Commercial Recording**

\$999,900

Located at I-77 and Rockside corridor, this all brick building previously used as a recording and video studio is perfect for Dr. office, data center, corporate office, title company etc. Situated on a side street across from Crowne Center and the Cleveland Clinic, it's location features easy customer access, in a single all brick building with parking steps away from the front door. Owner occupied since it was built in 1983.

Appts thru lister

No owner financing

- Resurfaced Parking Lot
- Close to Crowne Center and the Cleveland Clinic

| Price:                  | \$999,900                |
|-------------------------|--------------------------|
| Property Type:          | Office                   |
| Building Class:         | В                        |
| Sale Type:              | Investment or Owner User |
| Lot Size:               | 3.11 AC                  |
| Rentable Building Area: | 7,500 SF                 |
| Rentable Building Area: | 7,500 SF                 |
| No. Stories:            | 1                        |
| Year Built:             | 1984                     |
| Tenancy:                | Single                   |
| Parking Ratio:          | 4/1,000 SF               |
| Zoning Description:     | Commercial               |
| APN / Parcel ID:        | 561-20-002               |
| Walk Score ®:           | 29 (Car-Dependent)       |
| Transit Score ®:        | 38 (Some Transit)        |
|                         |                          |