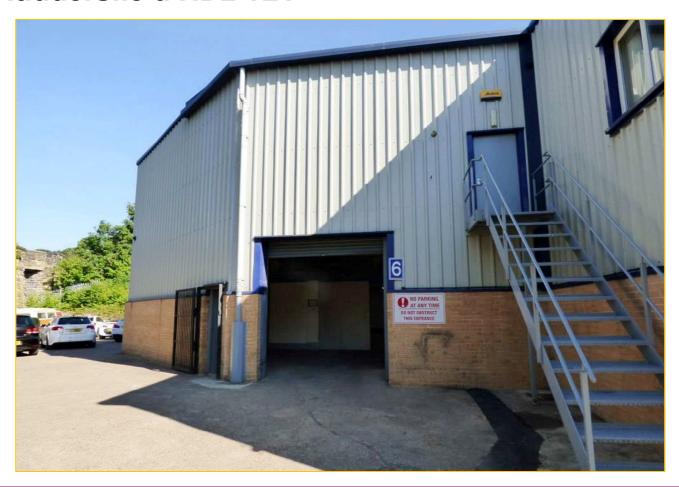

### FIRST FLOOR INDUSTRIAL/STORAGE UNITS

46.71m<sup>2</sup> (503ft<sup>2</sup>) AND 62.24m<sup>2</sup> (670m<sup>2</sup>)

- Popular Leeds Road corridor location
- Close to M62 motorway and town centre

#### **DESCRIPTION**

The available units provide good quality starter units suitable for storage or light industrial use.

They have double loading doors and provide cost effective accommodation for new start-ups or existing businesses.

#### FIRST FLOOR

Unit 6D 46.71m² (503ft²) Unit 6F 62.24m² (670ft²)