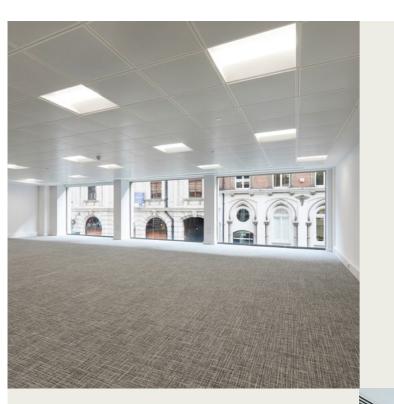

#### DESCRIPTION

8 St Paul's Street is a substantial 6 storey office building with high quality food and drink premises at ground floor and prestigious office accommodation from first to fifth floors.

The first and second floors are currently vacant and are about to be refurbished to provide a mix of traditional and interesting/exposed services office suites.

The light, airy, 2 storey ground floor entrance reception area is also about to be refurbished as are the toilets and other common parts of the building.

8 St Paul's Street benefits from a secure private car park immediately to the rear of the building.

- Air conditioning
- Raised floors
- LED lighting
- New high quality floor coverings
- New modern toilet accommodation
- Passenger lift serving all floors
- Shower facilities
- On-site secure bike storage
- Contemporary upgraded reception