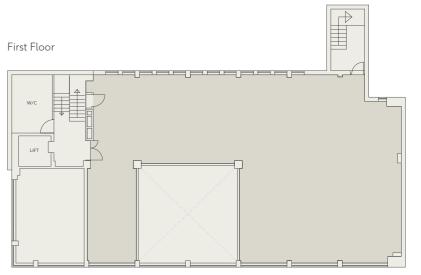

#### **ACCOMMODATION**

The first and second floors are currently available as follows:-

| First Floor  | 2,550 sq ft | 237 sq m |
|--------------|-------------|----------|
| Second Floor | 3,480 sq ft | 323 sq m |
| Total        | 6,030 sq ft | 560 sq m |

NB The second floor can be sub-divided to provide suites of 1,475 sq ft and 2,005 sq ft.