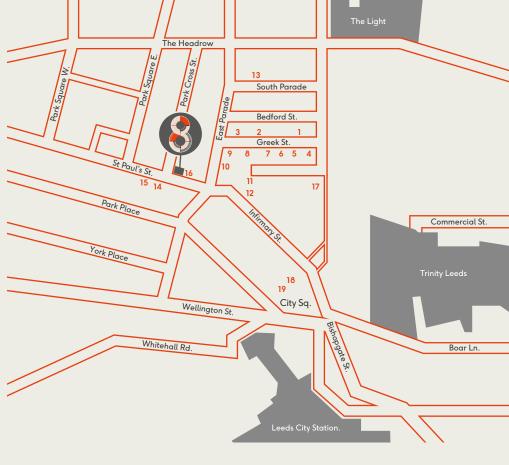

#### **LOCATION**

8 St Paul's Street is ideally positioned in Leeds' prime business district surrounded by an array of amenities including Tesco Express, Philpotts, Patisserie Valerie, Pizza Express and All Bar One.

Only 2 minutes walk from Leeds Railway Station and 3 minutes walk from the Trinity Quarter, 8 St Paul's Street is in a great location.

- The Liquorist The Alchemist
- All Bar One
- Le Chalet
- The Lost & Found
- Bem Brasil
- Gusto Restaurant & Bar

- Dakota Hotel
- Manahatta
- 10 Tattu
- La Bottega Milanese
- 12 Pret a Manger
- 13 San Carlo
- 14 Starbucks
- 15 Tesco Express
- 16 Patisserie Valerie
- Jamie's Italian
- 18 Banyan
- 19 Restaurant Bar & Grill