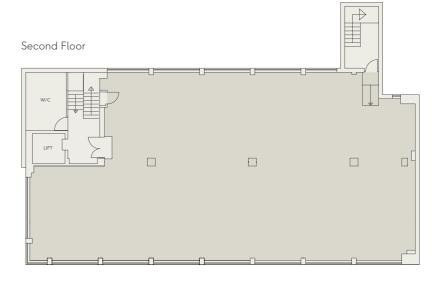

#### **ACCOMMODATION**

The first and second floors are currently available as follows:-

| First Floor  | 2,550 sq ft | 237 sq m |
|--------------|-------------|----------|
| Second Floor | 3,480 sq ft | 323 sq m |
| Total        | 6,030 sq ft | 560 sq m |

NB The second floor can be sub-divided to provide suites of 1,475 sq ft and 2,005 sq ft.