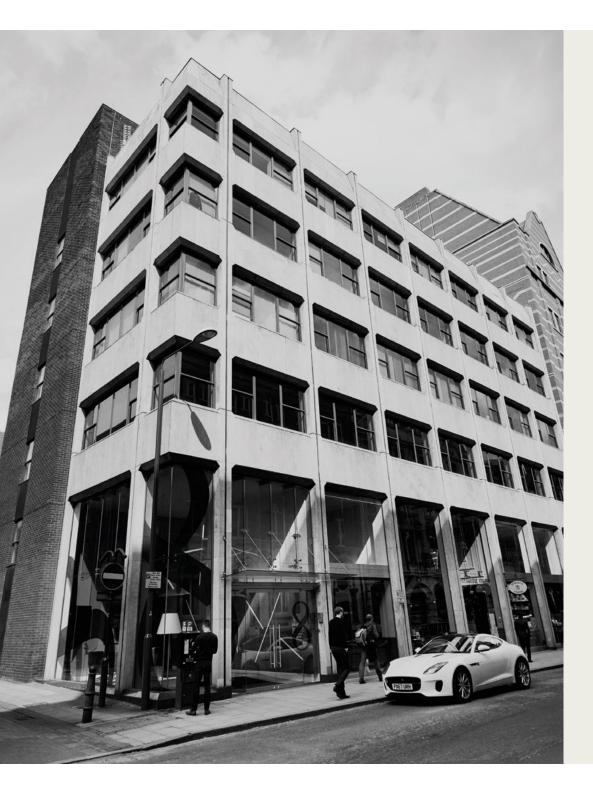

#### DESCRIPTION

8 St Paul's Street is a substantial 6 storey office building with high quality food and drink premises at ground floor and prestigious office accommodation from first to fifth floors.

The first and second floors are currently vacant and are about to be refurbished to provide a mix of traditional and interesting/exposed services office suites.

#### **LOCATION**

8 St Paul's Street is ideally positioned in Leeds' prime business district surrounded by an array of amenities including Tesco Express, Philpotts, Patisserie Valerie, Pizza Express and All Bar One.