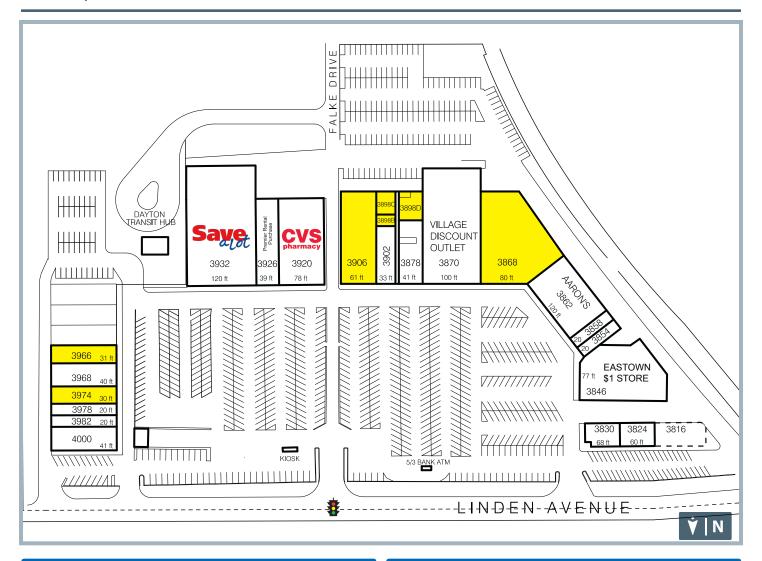

# **DAYTON, OHIO - EASTOWN SHOPPING CENTER**

| TENANT                  | LOCATION          | SPACE FT <sup>2</sup> | TENANT                  | LOCATION | SPACE FT <sup>2</sup> |
|-------------------------|-------------------|-----------------------|-------------------------|----------|-----------------------|
|                         | 3816- Possible Ex | pansion Area          | AVAILABLE               | 3898C    | 1,200                 |
| Sun Cleaners            | 3824              | 2,430                 | AVAILABLE               | 3898D    | 1,700                 |
| Fifth Third Bank        | 3830              | 2,400                 | Boost Mobile            | 3902     | 3,000                 |
| Eastown \$1.00 Store    | 3846              | 13,000                | AVAILABLE               | 3906     | 9,760                 |
| L.A. Nails              | 3854              | 1,600                 | CVS Pharmacy            | 3920     | 12,000                |
| Cricket Wireless        | 3858              | 1,600                 | Premier Rental Purchase | 3926     | 5,700                 |
| Aaron's                 | 3862              | 7,500                 | Save-A-Lot              | 3932     | 25,000                |
| AVAILABLE               | Lower Level Rear  | 25,000                | AVAILABLE               | 3966     | 3,450                 |
| AVAILABLE               | 3868              | 17,450                | Rent-A-Center           | 3968     | 4,400                 |
| Village Discount Outlet | 3870              | 19,000                | AVAILABLE               | 3974     | 3,360                 |
| Game Stop               | 3878              | 3,300                 | Metro PCS               | 3978     | 2,200                 |
| Fifth Third ATM         | 3898              | 100                   | Great Clips             | 3982     | 1,600                 |
| AVAILABLE               | 3898B             | 700                   | Key Bank                | 4000     | 4,300                 |