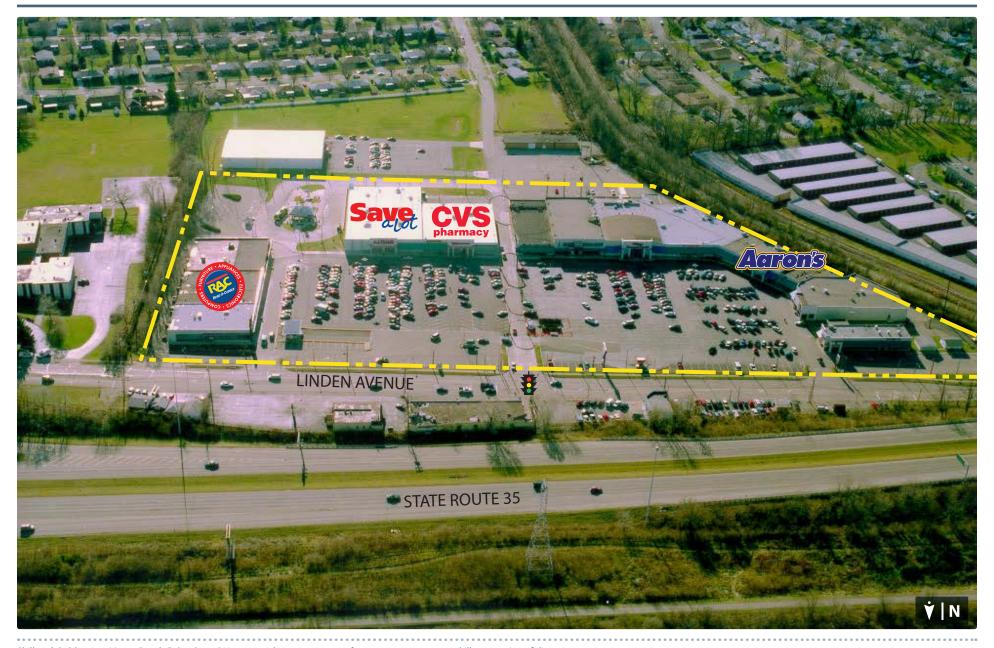

#### **SITE INFORMATION:**

Eastown Shopping Center, located in Dayton, Ohio, is a community center with superb regional access and great visibility from State Route 35. Approximately 100,000 people live within three miles of the center. Save-A-Lot opened in 2015 joining existing retailers such as CVS Pharmacy, Key Bank and others. Eastown Shopping Center is in Dayton's Enterprise Zone, which provides tax incentive programs to area businesses.

### **MAJOR TENANTS:**

- » CVS Pharmacy
- » Save A Lot
- » Aaron's
- » Rent-A-Center
- » Fifth Third Bank
- » Key Bank