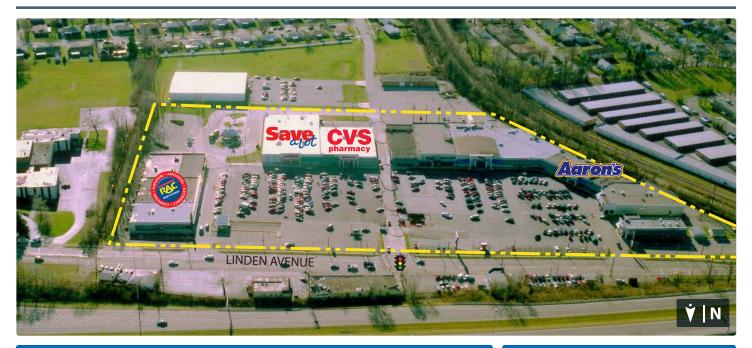

#### **SITE INFORMATION:**

Eastown Shopping Center, located in Dayton, Ohio, is a community center with superb regional access and great visibility from State Route 35. Approximately 100,000 people live within three miles of the center. Save-A-Lot opened in 2015 joining existing retailers such as CVS Pharmacy, Key Bank and others. Eastown Shopping Center is in Dayton's Enterprise Zone, which provides tax incentive programs to area businesses.

### **MAJOR TENANTS:**

- » CVS Pharmacy
- » Save A Lot
- » Aaron's
- » Rent-A-Center
- » Fifth Third Bank
- » Key Bank