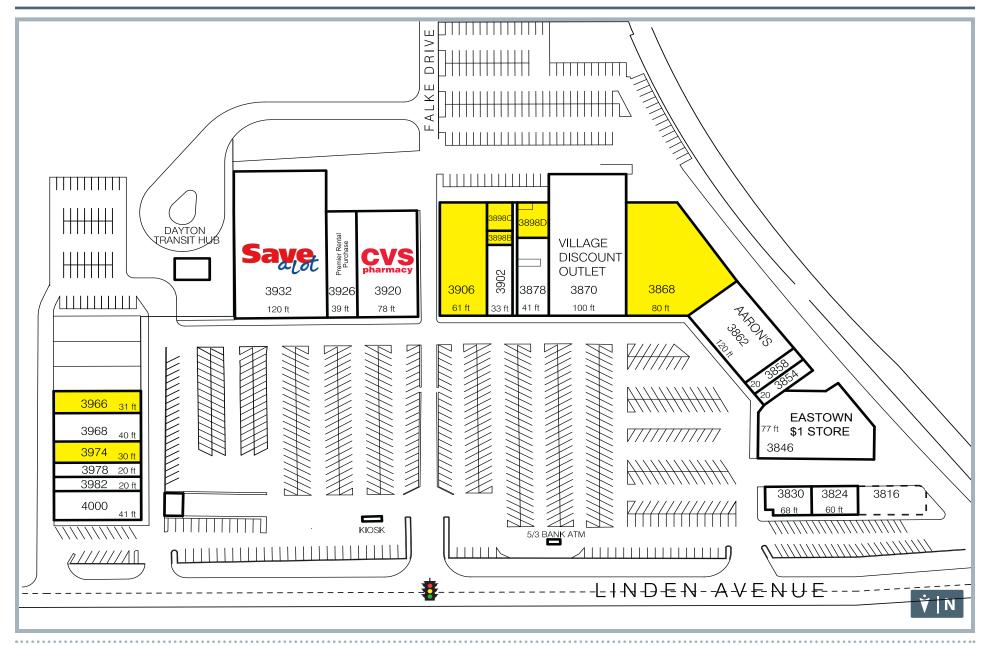

# **DAYTON, OHIO - EASTOWN SHOPPING CENTER**

| TENANT                  | LOCATION          | SPACE FT <sup>2</sup> | TENANT                  | LOCATION | SPACE FT <sup>2</sup> |
|-------------------------|-------------------|-----------------------|-------------------------|----------|-----------------------|
|                         | 3816- Possible Ex | pansion Area          | AVAILABLE               | 3898C    | 1,200                 |
| Sun Cleaners            | 3824              | 2,430                 | AVAILABLE               | 3898D    | 1,700                 |
| Fifth Third Bank        | 3830              | 2,400                 | Boost Mobile            | 3902     | 3,000                 |
| Eastown \$1.00 Store    | 3846              | 13,000                | AVAILABLE               | 3906     | 9,760                 |
| L.A. Nails              | 3854              | 1,600                 | CVS Pharmacy            | 3920     | 12,000                |
| Cricket Wireless        | 3858              | 1,600                 | Premier Rental Purchase | 3926     | 5,700                 |
| Aaron's                 | 3862              | 7,500                 | Save-A-Lot              | 3932     | 25,000                |
| AVAILABLE               | Lower Level Rear  | 25,000                | AVAILABLE               | 3966     | 3,450                 |
| AVAILABLE               | 3868              | 17,450                | Rent-A-Center           | 3968     | 4,400                 |
| Village Discount Outlet | 3870              | 19,000                | AVAILABLE               | 3974     | 3,360                 |
| Game Stop               | 3878              | 3,300                 | Metro PCS               | 3978     | 2,200                 |
| Fifth Third ATM         | 3898              | 100                   | Great Clips             | 3982     | 1,600                 |
| AVAILABLE               | 3898B             | 700                   | Key Bank                | 4000     | 4,300                 |