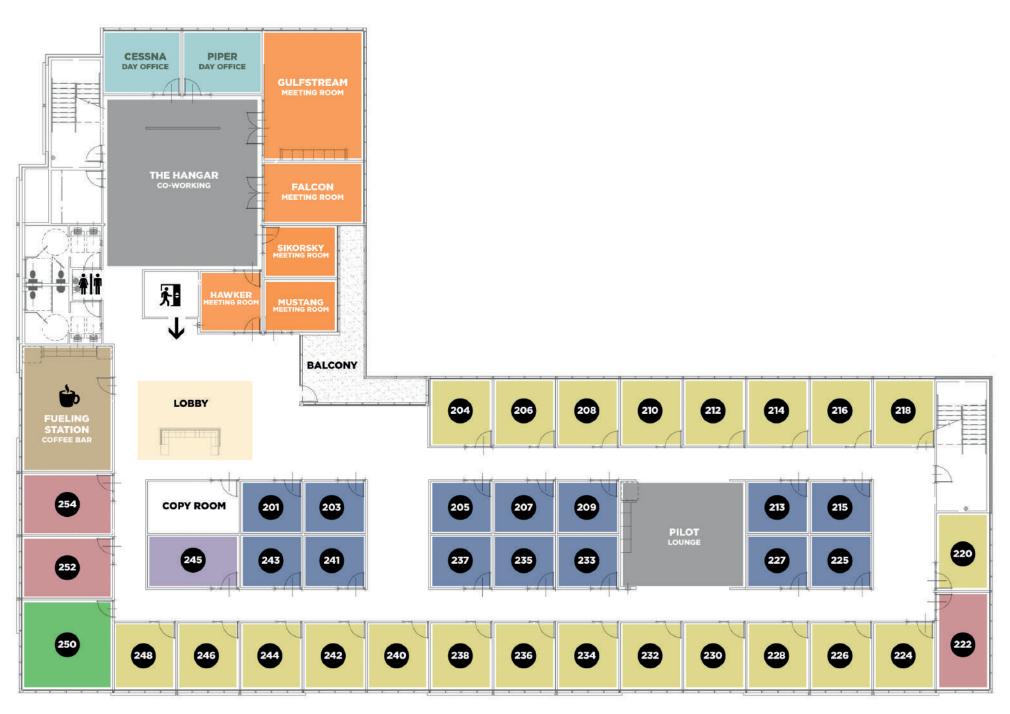

# FLOOR PLAN

**AVAILABLE SPACES** 

**SIZE MOCK-UPS** 

### **PRIVATE OFFICES**

- Ethernet connections / Fiber Internet / Phone **Connections Available**
- More Furniture Available
   Private Door with Lock

### **CO-WORKING**

- Screen sharing on large TV monitors
- Comfy leather couches & chairs
  - Secure Wi-Fi

### **MEETING ROOMS**

- TV + white board
- Access to fueling station for coffee
- · Leather executive chairs

### **COMMON AREAS**

- Open + inspiring
- Fast and reliable internet to make your time valuable
- · Coffee + ice always available

#### **SECOND FLOOR**