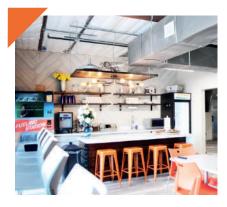

# CO-WORKING SPACES

THE HANGAR

**PILOT LOUNGE** 

**FUELING STATION** 

**NETWORKING EVENTS** 

### THE **HANGAR**

- Lounge co-working area.
- Fully furnished & fully professional shared space.
- Collab tables for groups.
- Open + inspiring.
- Fast + secure Wi-Fi.
- · Natural light.

### **FUELING**STATION

- Energizing space to take a break, because everyone needs it.
- Fully packed with coffee and snacks just to make your day right.
- Bright and open concept for those that need to take a breath.
- Coffee + ice always available.