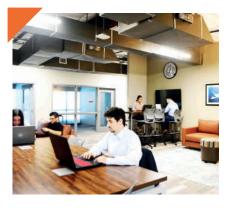

### PRIVATE OFFICES

- Capacity: 1-6 Individuals
- Window and Interior space available
- Sunlit halls and interior offices
- · Floor to ceiling windows
- Includes desk and executive leather chair
- 2 Ethernet connections / fiber internet / phone connections available
- Private door with lock
- · More furniture available

### PILOT **LOUNGE**

- Modern and productive lounge to give you the professionalism you need.
- Fast and reliable internet to make your time valuable.
- · Cozy intimate work area.
- The perfect place to prop up your feet + work.