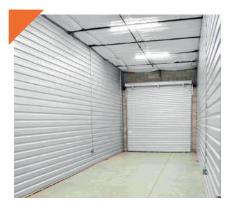

### OFFICE + WAREHOUSE

 12x10 A/C office space. Ethernet, WiFi & phone connections included

- 12x40 Warehouse:
  - · Large 10ft loading door
  - 1 membership to Business E Suites
  - · Utilities not included
- Store front space with signage + parking

### **STORAGE** (CLIMATE & NON-CLIMATE)

- · Convenient on-site storage.
- Climate & Non-Climate.
   Starting small 5x5 to Warehouse 24x60.
- · All ground floor units.
- · Easy loading and unloading.
- Month-to-month.
- 24/7 Access.