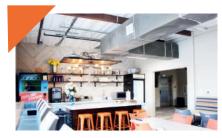

### CO-WORKING **SPACES**

- Open workstations with power
- Comfy leather couches & chairs
- Work tables for collaborative meetings
- White boards
- · Secure WiFi
- Screen sharing on large TV monitors
- Two different spaces available

### THE **HANGAR**

- Lounge co-working area.
- Fully furnished & fully professional shared space.
- Collab tables for groups.
- Open + inspiring.
- Fast + secure Wi-Fi.
- · Natural light.