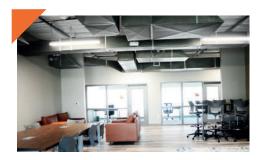

### CO-WORKING **SPACES**

- Open workstations with power
- Comfy leather couches & chairs
- Work tables for collaborative meetings
- White boards
- · Secure WiFi
- Screen sharing on large TV monitors
- Two different spaces available

### **CO-WORKING**

- Screen sharing on large TV monitors
- Comfy leather couches & chairs
  - Secure Wi-Fi