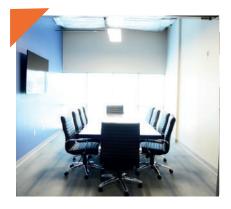

### MEETING ROOMS

- · Several to choose from.
- Heavy wood, executive feel.
- Includes:
  - · Leather executive chairs.
  - Round Tables
  - Standard Conference Tables.
  - Access to Fueling Station for Coffee
  - TV + white board