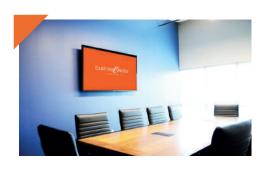

### MEETING ROOMS

- · Several to choose from.
- Heavy wood, executive feel.
- Includes:
  - · Leather executive chairs.
  - Round Tables
  - Standard Conference Tables.
  - Access to Fueling Station for Coffee
  - TV + white board

### **MEETING ROOMS**

- TV + white board
- Access to fueling station for coffee
- · Leather executive chairs