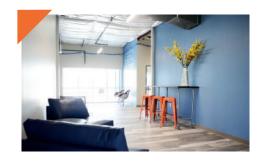

### PRIVATE OFFICES

- Capacity: 1-6 Individuals
- Window and Interior space available
- Sunlit halls and interior offices
- · Floor to ceiling windows
- Includes desk and executive leather chair
- 2 Ethernet connections / fiber internet / phone connections available
- Private door with lock
- · More furniture available

### CO-WORKING **SPACES**

- Open workstations with power
- Comfy leather couches & chairs
- Work tables for collaborative meetings
- White boards
- · Secure WiFi
- Screen sharing on large TV monitors
- Two different spaces available