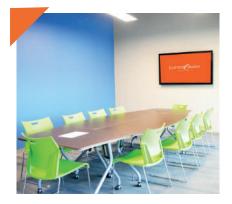

### MEETING ROOMS

- · Several to choose from.
- Heavy wood, executive feel.
- Includes:
  - · Leather executive chairs.
  - Round Tables
  - Standard Conference Tables.
  - Access to Fueling Station for Coffee
  - TV + white board

### **MEETING ROOMS**

- TV + white board
- Access to fueling station for coffee
- · Leather executive chairs