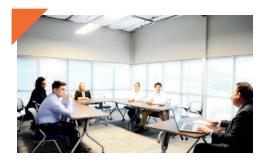

### MEETING ROOMS

- · Several to choose from.
- Heavy wood, executive feel.
- Includes:
  - · Leather executive chairs.
  - Round Tables
  - Standard Conference Tables.
  - Access to Fueling Station for Coffee
  - TV + white board