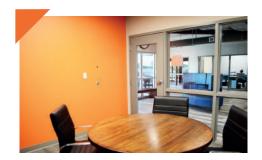

### MEETING ROOMS

- · Several to choose from.
- Heavy wood, executive feel.
- Includes:
  - · Leather executive chairs.
  - Round Tables
  - Standard Conference Tables.
  - Access to Fueling Station for Coffee
  - TV + white board