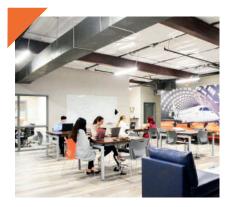

### CO-WORKING **SPACES**

- Open workstations with power
- Comfy leather couches & chairs
- Work tables for collaborative meetings
- White boards
- · Secure WiFi
- Screen sharing on large TV monitors
- Two different spaces available

### THE **HANGAR**

- Lounge co-working area.
- Fully furnished & fully professional shared space.
- Collab tables for groups.
- Open + inspiring.
- Fast + secure Wi-Fi.
- · Natural light.