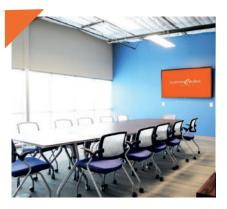

### MEETING ROOMS

- · Several to choose from.
- Heavy wood, executive feel.
- Includes:
  - · Leather executive chairs.
  - Round Tables
  - Standard Conference Tables.
  - Access to Fueling Station for Coffee
  - TV + white board