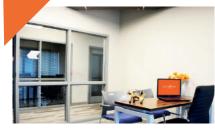

### PRIVATE OFFICES

- Capacity: 1-6 Individuals
- Window and Interior space available
- Sunlit halls and interior offices
- · Floor to ceiling windows
- Includes desk and executive leather chair
- 2 Ethernet connections / fiber internet / phone connections available
- Private door with lock
- · More furniture available