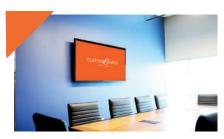

### MEETING ROOMS

- · Several to choose from.
- Heavy wood, executive feel.
- Includes:
  - · Leather executive chairs.
  - Round Tables
  - Standard Conference Tables.
  - Access to Fueling Station for Coffee
  - TV + white board

### **MEETING ROOMS**

- TV + white board
- Access to fueling station for coffee
- · Leather executive chairs