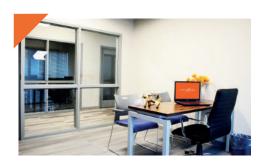

### PRIVATE OFFICES

- Capacity: 1-6 Individuals
- Window and Interior space available
- Sunlit halls and interior offices
- · Floor to ceiling windows
- Includes desk and executive leather chair
- 2 Ethernet connections / fiber internet / phone connections available
- Private door with lock
- · More furniture available

### **PRIVATE OFFICES**

- Ethernet connections / Fiber Internet / Phone **Connections Available**
- More Furniture Available
   Private Door with Lock