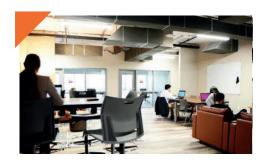

### CO-WORKING **SPACES**

- Open workstations with power
- Comfy leather couches & chairs
- Work tables for collaborative meetings
- White boards
- · Secure WiFi
- Screen sharing on large TV monitors
- Two different spaces available

### THE **HANGAR**

- Lounge co-working area.
- Fully furnished & fully professional shared space.
- Collab tables for groups.
- Open + inspiring.
- Fast + secure Wi-Fi.
- · Natural light.

### **CO-WORKING**

- Screen sharing on large TV monitors
- Comfy leather couches & chairs
  - Secure Wi-Fi

### **COMMON AREAS**

- Open + inspiring
- Fast and reliable internet to make your time valuable
- · Coffee + ice always available