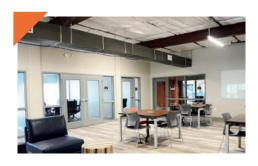

### PRIVATE OFFICES

- Capacity: 1-6 Individuals
- Window and Interior space available
- Sunlit halls and interior offices
- · Floor to ceiling windows
- Includes desk and executive leather chair
- 2 Ethernet connections / fiber internet / phone connections available
- Private door with lock
- · More furniture available

### **PRIVATE OFFICES**

- Ethernet connections / Fiber Internet / Phone **Connections Available**
- More Furniture Available
   Private Door with Lock