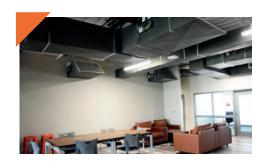

### MEETING ROOMS

- · Several to choose from.
- Heavy wood, executive feel.
- Includes:
  - · Leather executive chairs.
  - Round Tables
  - Standard Conference Tables.
  - Access to Fueling Station for Coffee
  - TV + white board

### **MEETING ROOMS**

- TV + white board
- Access to fueling station for coffee
- · Leather executive chairs