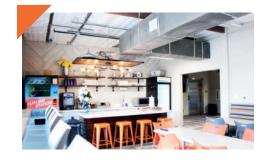

### THE **HANGAR**

- Lounge co-working area.
- Fully furnished & fully professional shared space.
- Collab tables for groups.
- Open + inspiring.
- Fast + secure Wi-Fi.
- · Natural light.

### **FUELING**STATION

- Energizing space to take a break, because everyone needs it.
- Fully packed with coffee and snacks just to make your day right.
- Bright and open concept for those that need to take a breath.
- Coffee + ice always available.