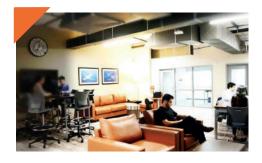

### CO-WORKING **SPACES**

- Open workstations with power
- Comfy leather couches & chairs
- Work tables for collaborative meetings
- White boards
- · Secure WiFi
- Screen sharing on large TV monitors
- Two different spaces available

### THE **HANGAR**

- Lounge co-working area.
- Fully furnished & fully professional shared space.
- Collab tables for groups.
- Open + inspiring.
- Fast + secure Wi-Fi.
- · Natural light.

### PILOT **LOUNGE**

- Modern and productive lounge to give you the professionalism you need.
- Fast and reliable internet to make your time valuable.
- · Cozy intimate work area.
- The perfect place to prop up your feet + work.