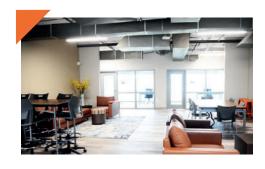

### THE **HANGAR**

- Lounge co-working area.
- Fully furnished & fully professional shared space.
- Collab tables for groups.
- Open + inspiring.
- Fast + secure Wi-Fi.
- · Natural light.

### PILOT **LOUNGE**

- Modern and productive lounge to give you the professionalism you need.
- Fast and reliable internet to make your time valuable.
- · Cozy intimate work area.
- The perfect place to prop up your feet + work.

### **COMMON AREAS**

- Open + inspiring
- Fast and reliable internet to make your time valuable
- · Coffee + ice always available