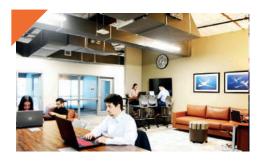

### CO-WORKING **SPACES**

- Open workstations with power
- Comfy leather couches & chairs
- Work tables for collaborative meetings
- White boards
- · Secure WiFi
- Screen sharing on large TV monitors
- Two different spaces available

### THE **HANGAR**

- Lounge co-working area.
- Fully furnished & fully professional shared space.
- Collab tables for groups.
- Open + inspiring.
- Fast + secure Wi-Fi.
- · Natural light.