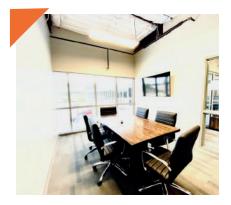

### MEETING ROOMS

- · Several to choose from.
- Heavy wood, executive feel.
- Includes:
  - · Leather executive chairs.
  - Round Tables
  - Standard Conference Tables.
  - Access to Fueling Station for Coffee
  - TV + white board

### **MEETING ROOMS**

- TV + white board
- Access to fueling station for coffee
- · Leather executive chairs