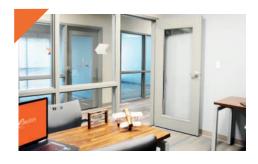

### PRIVATE OFFICES

- Capacity: 1-6 Individuals
- Window and Interior space available
- Sunlit halls and interior offices
- · Floor to ceiling windows
- Includes desk and executive leather chair
- 2 Ethernet connections / fiber internet / phone connections available
- Private door with lock
- · More furniture available