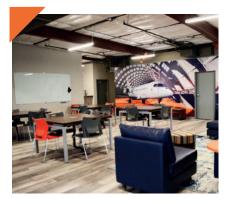

### CO-WORKING **SPACES**

- Open workstations with power
- Comfy leather couches & chairs
- Work tables for collaborative meetings
- White boards
- · Secure WiFi
- Screen sharing on large TV monitors
- Two different spaces available

### THE **HANGAR**

- Lounge co-working area.
- Fully furnished & fully professional shared space.
- Collab tables for groups.
- Open + inspiring.
- Fast + secure Wi-Fi.
- · Natural light.

### **CO-WORKING**

- Screen sharing on large TV monitors
- Comfy leather couches & chairs
  - Secure Wi-Fi