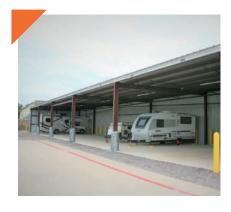

### OFFICE + WAREHOUSE

 12x10 A/C office space. Ethernet, WiFi & phone connections included

- 12x40 Warehouse:
  - · Large 10ft loading door
  - 1 membership to Business E Suites
  - · Utilities not included
- Store front space with signage + parking

### **STORAGE** (CLIMATE & NON-CLIMATE)

- · Convenient on-site storage.
- Climate & Non-Climate.
   Starting small 5x5 to Warehouse 24x60.
- · All ground floor units.
- · Easy loading and unloading.
- Month-to-month.
- 24/7 Access.

## **PARKING** (OPEN AND COVERED)

- · We have lots of parking.
- Reserved over-night parking in secured lot is also available for a fee.
- Perfect for service trucks, commercial vehicles and more.

**HIGH SPEED INTERNET** 