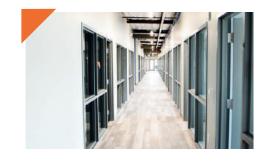

### PRIVATE OFFICES

- Capacity: 1-6 Individuals
- Window and Interior space available
- Sunlit halls and interior offices
- · Floor to ceiling windows
- Includes desk and executive leather chair
- 2 Ethernet connections / fiber internet / phone connections available
- Private door with lock
- · More furniture available

### **PRIVATE OFFICES**

- Ethernet connections / Fiber Internet / Phone **Connections Available**
- More Furniture Available
   Private Door with Lock