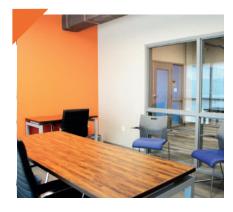

### MEETING ROOMS

- · Several to choose from.
- Heavy wood, executive feel.
- Includes:
  - · Leather executive chairs.
  - Round Tables
  - Standard Conference Tables.
  - Access to Fueling Station for Coffee
  - TV + white board

### **MEETING ROOMS**

- TV + white board
- Access to fueling station for coffee
- · Leather executive chairs