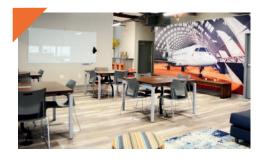

### CO-WORKING **SPACES**

- Open workstations with power
- Comfy leather couches & chairs
- Work tables for collaborative meetings
- White boards
- · Secure WiFi
- Screen sharing on large TV monitors
- Two different spaces available

### THE **HANGAR**

- Lounge co-working area.
- Fully furnished & fully professional shared space.
- Collab tables for groups.
- Open + inspiring.
- Fast + secure Wi-Fi.
- · Natural light.