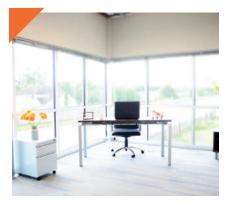

### PRIVATE OFFICES

- Capacity: 1-6 Individuals
- Window and Interior space available
- Sunlit halls and interior offices
- · Floor to ceiling windows
- Includes desk and executive leather chair
- 2 Ethernet connections / fiber internet / phone connections available
- Private door with lock
- · More furniture available

### **PRIVATE OFFICES**

- Ethernet connections / Fiber Internet / Phone **Connections Available**
- More Furniture Available
   Private Door with Lock