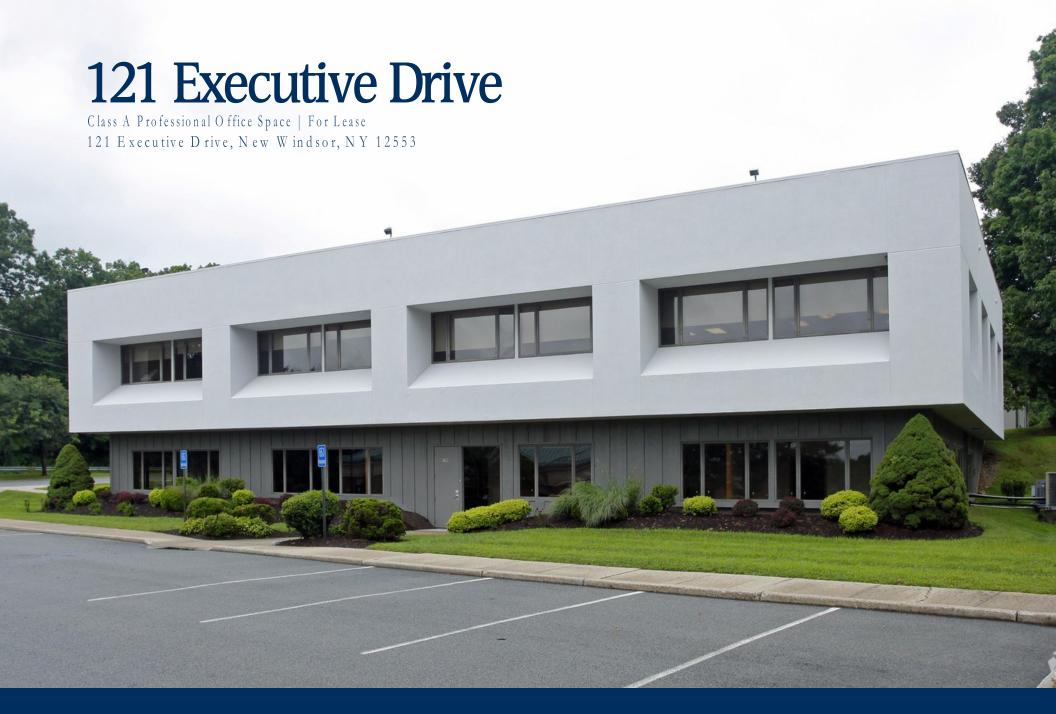

# Property Highlights

- ⇒ 80 on-site parking spaces
- ⇒ Excellent access
- Minutes to Stewart International Airport, NYS Thruway & Interstate 84
- ⇒ 60 miles to New York City

- ⇒ Park-like setting in executive business center
- ⇒ Masonry and steel construction with stucco exterior; first floor has large picture windows throughout
- ⇒ Fiber optic VOIP lines installed in building

#### Fact Sheet

Class "A" Office Property Type:

Construction: Masonry/steel frame with stucco exterior

Heating/Cooling: Gas fired HVAC / Separate units for each floor

**Building Size:** 12,825 sq ft.

6,800 sq ft. / will divide Total Available Space:

\$16.00 / sq ft. NNN Lease Amount:

Parking: 80 car parking around building

**Property Comments:** 

6,800 sq ft. office suite available for lease of this well maintained office building. Can easily be divided into two office suites. Close to all major amenities and commuting thoroughfares including I-84, NYS Thruway and Stewart International Airport. Located on a private, landscaped site with ample parking for employees, clients and vendors.