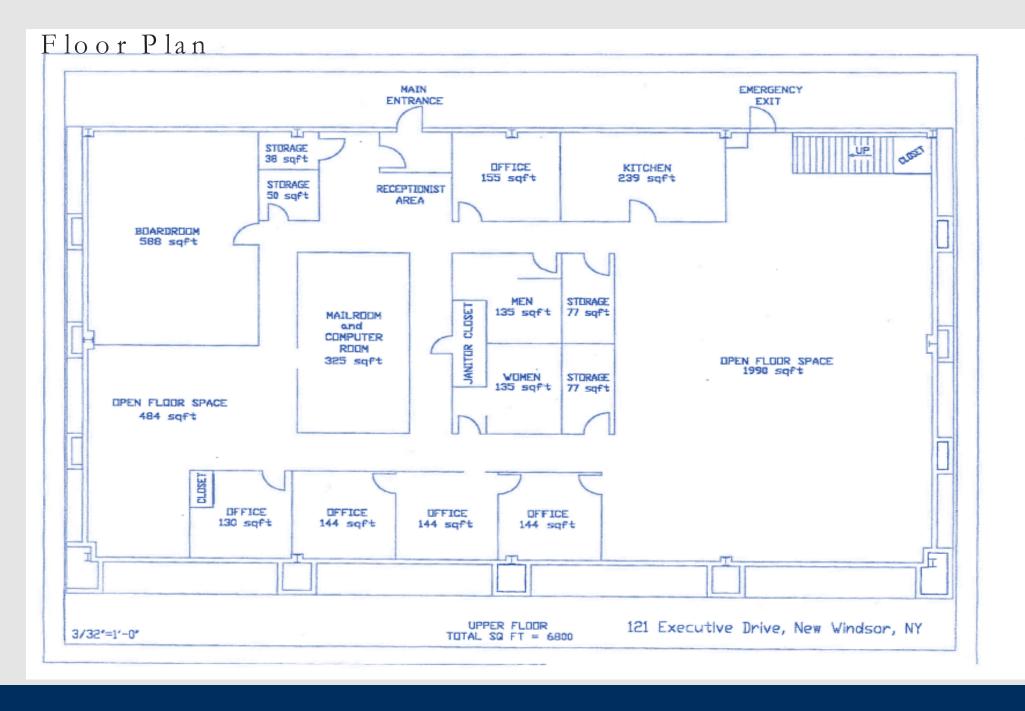

#### Fact Sheet

Class "A" Office Property Type:

Construction: Masonry/steel frame with stucco exterior

Heating/Cooling: Gas fired HVAC / Separate units for each floor

**Building Size:** 12,825 sq ft.

6,800 sq ft. / will divide Total Available Space:

\$16.00 / sq ft. NNN Lease Amount:

Parking: 80 car parking around building

**Property Comments:** 

6,800 sq ft. office suite available for lease of this well maintained office building. Can easily be divided into two office suites. Close to all major amenities and commuting thoroughfares including I-84, NYS Thruway and Stewart International Airport. Located on a private, landscaped site with ample parking for employees, clients and vendors.