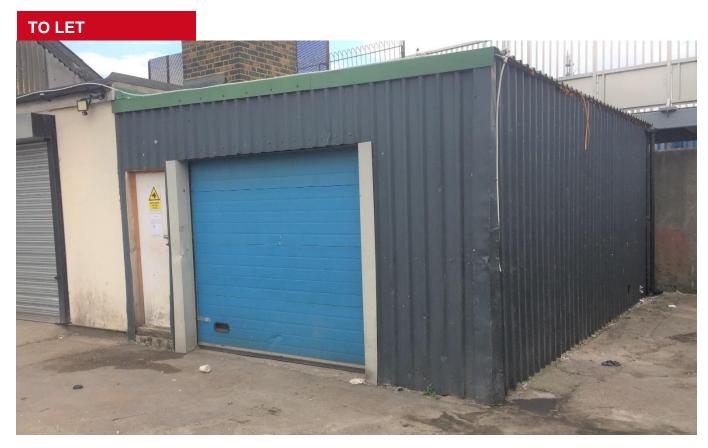

#### **DESCRIPTION**

The property is a small light industrial unit suitable for use as storage or a workshop with a minimum eaves height of 2.7m. The unit is accessed off a communal yard, and benefits from a pedestrian and roller shutter door. No parking in front of the unit.