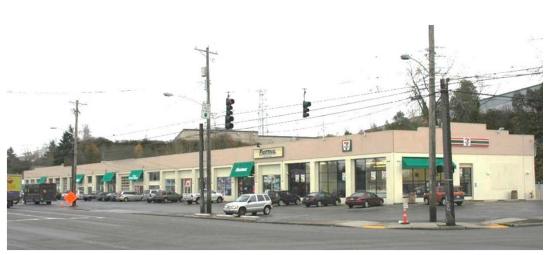

#### 2626 SOUTH TACOMA WAY :: TACOMA, WA

- Space Available: ±603 ±5,566 SF (divisible)
- ±6,000 SF secured yard available
- 600' of frontage on South Tacoma Way
- Great location on the corner of South Tacoma Way and Pine Street
- Quick access to I-5 and SR-16
- 2 Grade-level doors
- Existing Tenants in Building: 7-11, FleetPride & Fastenal
- Pylon signage available