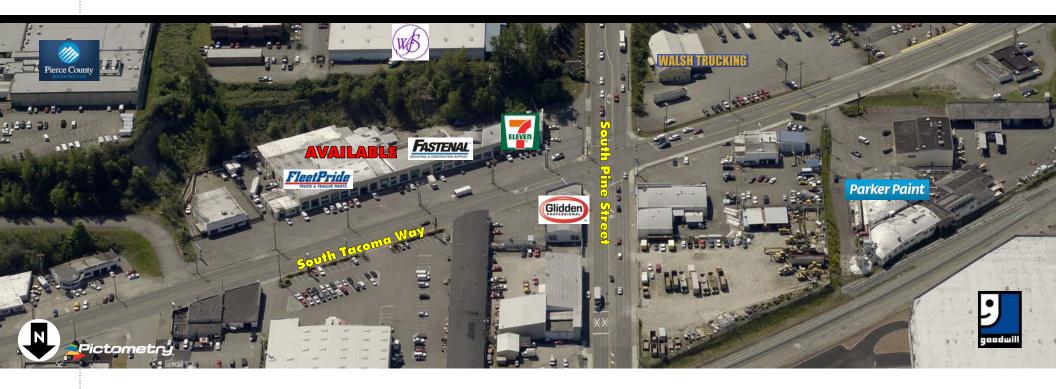

#### 2626 SOUTH TACOMA WAY :: TACOMA, WA

- Space Available: ±603 ±5,566 SF (divisible)
- ±6,000 SF secured yard available
- 600' of frontage on South Tacoma Way
- Great location on the corner of South Tacoma Way and Pine Street
- Quick access to I-5 and SR-16
- 2 Grade-level doors
- Existing Tenants in Building: 7-11, FleetPride & Fastenal
- Pylon signage available

## 2013 Traffic Counts

South Tacoma Way .....over 29,000 cars per day
South Pine Street .....over 19,000 cars per day