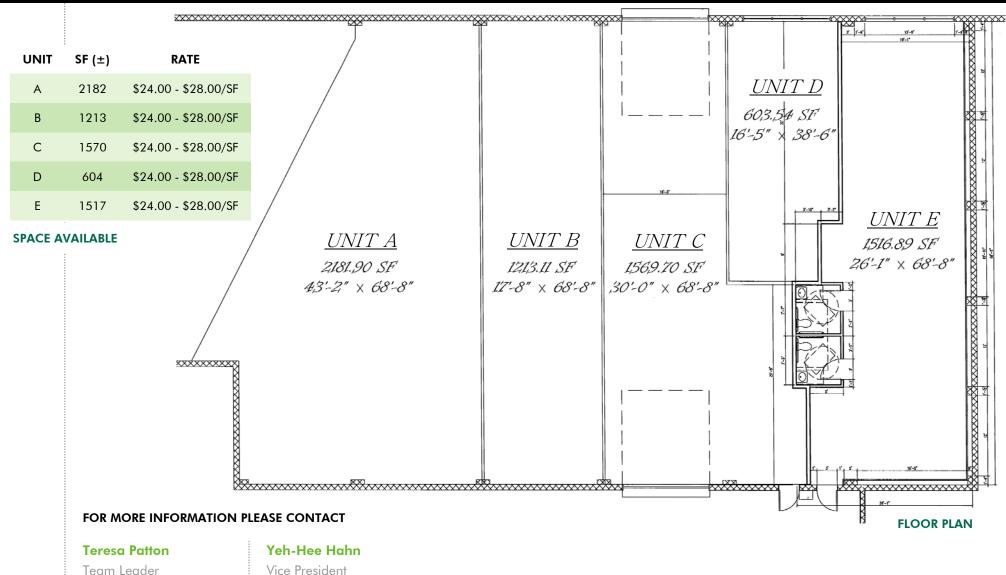

#### 2626 SOUTH TACOMA WAY :: TACOMA, WA

- Space Available: ±603 ±5,566 SF (divisible)
- ±6,000 SF secured yard available
- 600' of frontage on South Tacoma Way
- Great location on the corner of South Tacoma Way and Pine Street
- Quick access to I-5 and SR-16
- 2 Grade-level doors
- Existing Tenants in Building: 7-11, FleetPride & Fastenal
- Pylon signage available

## FOR MORE INFORMATION PLEASE CONTACT