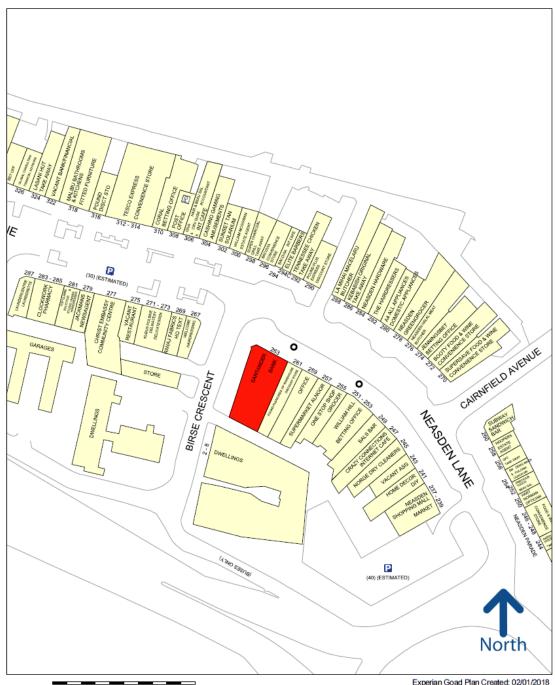

The subject premises are prominently located on corner of Neasden Lane and Birse Crescent, close to surrounding occupiers including Tesco Express, Costa, Subway and the Post Office.

# Viewing and further Information

By appointment through Sole Agents GL Hearn.

**Adam Hanline** +44 (0)20 7851 2157 **Ollie Lane** 

+44 (0)20 3146 5976

Adam.hanline@glhearn.com Ollie.lane@glhearn.com

Experian Goad Plan Created: 02/01/2018 Created By: Capita

Copyright and confidentiality Experian, 2017.  $\ @$  Crown copyright and database rights 2017. OS 100019885

50 metres

For more information on our products and services: w.experian.co.uk/goad | goad.sales@uk.experian.com | 0845 601 6011