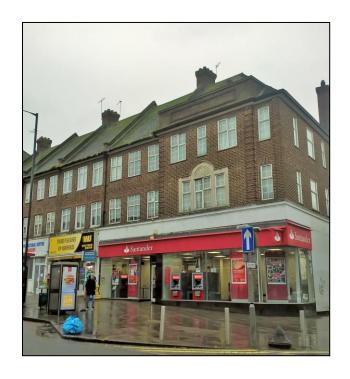

# To Let – Retail Premises 2,490 sq ft (231.31 sq m)

263-265 Neasden Lane, London, NW10 1QG

- On the instruction of Santander.
- Prominent central location
- Available for immediate occupation on a sublease

The subject premises are prominently located on corner of Neasden Lane and Birse Crescent, close to surrounding occupiers including Tesco Express, Costa, Subway and the Post Office.

# **Description**

The available space comprises of a double unit, demised on the ground floor. The property provides a fully glazed double frontage, with additional return frontage to Birse Crescent. Currently fit out for banking purposes, the unit would suit a number of A1 or A2 uses.