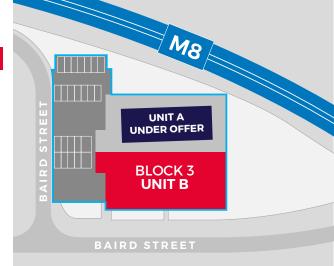

# **ACCOMMODATION**

Available accommodation comprises of the following gross internal areas:

| BLOCK 3  | M <sup>2</sup>     | FT <sup>2</sup> | EPC |
|----------|--------------------|-----------------|-----|
| UNIT A U | UNIT A UNDER OFFER |                 |     |
| UNIT B   | 653                | 7,028           | ТВС |
| Total    | 653                | 7,028           |     |