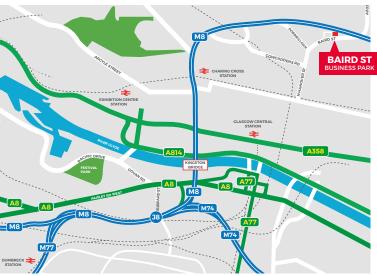

### LOCATION

The building is situated in a very prominent position fronting the A804 Baird Street and is ideally located just 1 mile from the City Centre and Junctions 15 and 16 of the M8 motorway. The estate is situated within a recognised commercial location with a mix of office, trade counter, warehouse and car showroom operators in the vicinity as well as new residential and student accommodation developments being built due to the close proximity to both Glasgow Caledonian and Strathclyde University.