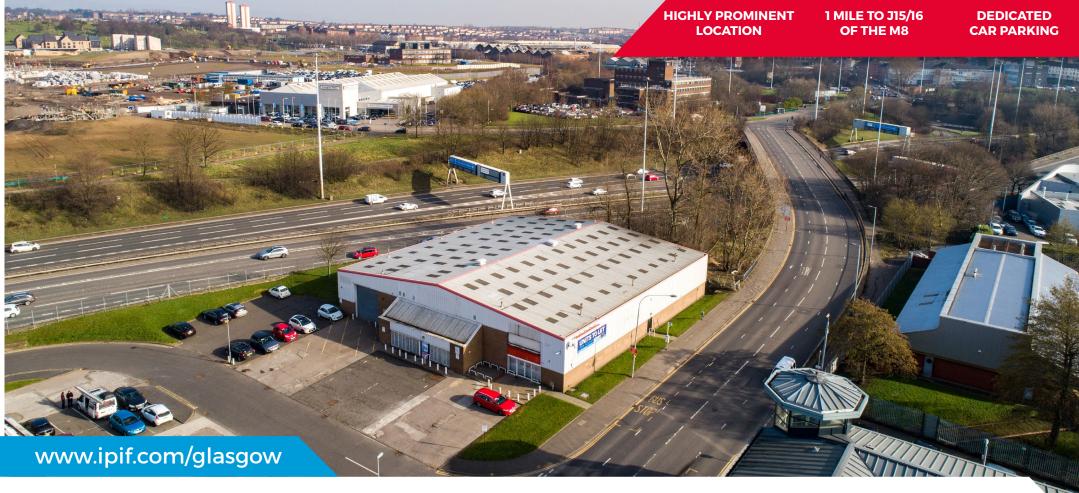

### LOCATION

The building is situated in a very prominent position fronting the A804 Baird Street and is ideally located just 1 mile from the City Centre and Junctions 15 and 16 of the M8 motorway. The estate is situated within a recognised commercial location with a mix of office, trade counter, warehouse and car showroom operators in the vicinity as well as new residential and student accommodation developments being built due to the close proximity to both Glasgow Caledonian and Strathclyde University.

# **DESCRIPTION**

The stand-alone building is of a steel portal frame construction. blockwork walls and profile metal sheet cladding above. Internally the unit benefits from 6m eaves, concrete floor slab and high bay sodium lighting. A number of national occupiers are located in the area including YESSS Electrical, Capital Hair & Beauty, RS Components, Royal Mail, John Lewis, Tiso, City Electrical Factors, Electric Center, BMW and Skoda.