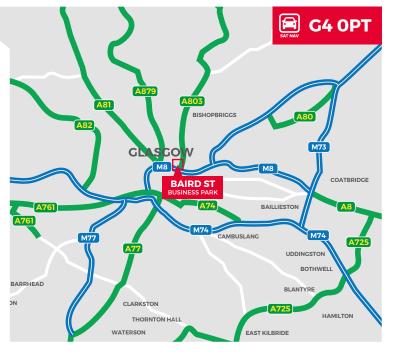

### LOCATION

The building is situated in a very prominent position fronting the A804 Baird Street and is ideally located just 1 mile from the City Centre and Junctions 15 and 16 of the M8 motorway. The estate is situated within a recognised commercial location with a mix of office, trade counter, warehouse and car showroom operators in the vicinity as well as new residential and student accommodation developments being built due to the close proximity to both Glasgow Caledonian and Strathclyde University.