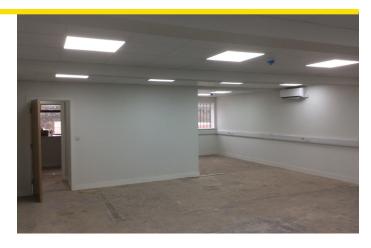

# **The Property**

The property comprises attractive, self-contained refurbished offices arranged over ground and first floors finished to a good specification including air-conditioning, LED lighting, perimeter trunking, kitchen, WC's and dedicated parking.

#### **Accommodation**

| FLOOR  | SQ FT | SQ M   |
|--------|-------|--------|
| Ground | 1,500 | 139.36 |
| First  | 1,500 | 139.36 |

Individual floors are available.

The above floor areas are for guidance purposes only.