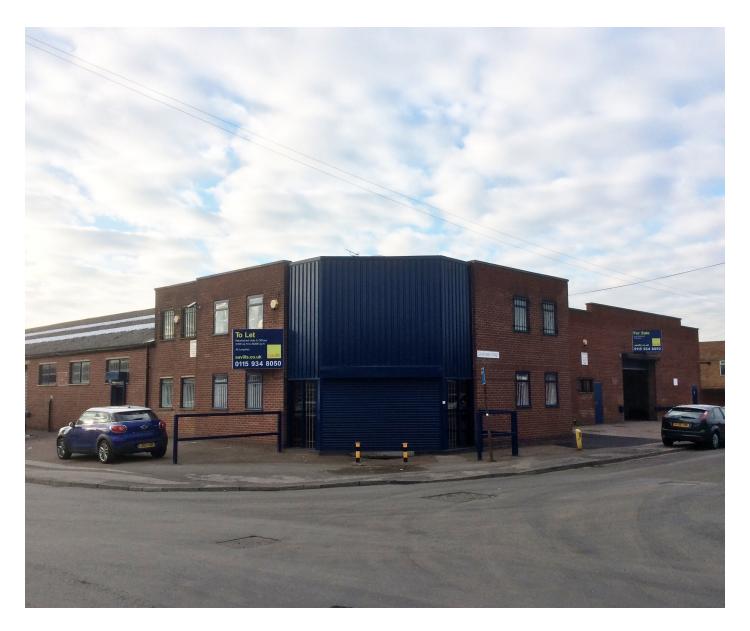

# **1 HARRIMANS LANE**

Lenton Lane Industrial Estate, Nottingham, NG7 2SD

#### Location

The property is located on the well established Lenton Lane Industrial Estate fronting Harrimans Lane, popular with trade counter and wholesale occupiers. The property is approximately five to ten minutes drive from Nottingham City Centre and ten to fifteen minutes drive to Junction 24, Junction 25 and Junction 26 of the M1 motorway.

# **The Property**

The property comprises attractive, self-contained refurbished offices arranged over ground and first floors finished to a good specification including air-conditioning, LED lighting, perimeter trunking, kitchen, WC's and dedicated parking.