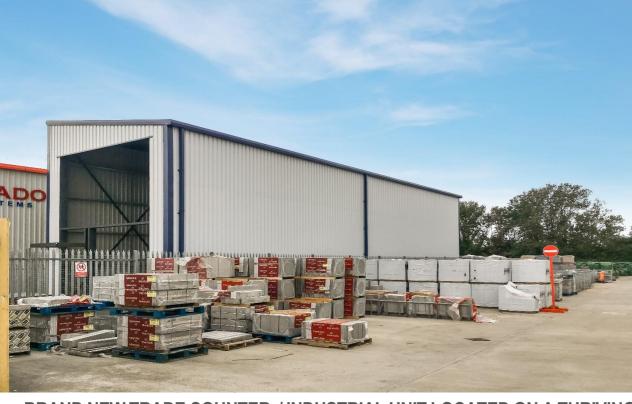

## BRAND NEW TRADE COUNTER / INDUSTRIAL UNIT LOCATED ON A THRIVING TRADE ESTATE

- 132 sq m (1,420 sq ft) with dedicated parking available
- Excellent location adjoining the A52 main arterial route
- Established operators include Screwfix, Travis Perkins, Howdens, PTS & Jewson

## **Description:**

The unit is of modern steel portal frame construction comprising areas of horizontal micro-rib cladding and vertical box profile sheet cladding.

The internal shell specification provides clear span accommodation with a minimum eaves height of 6m.

The new build development is available for immediate occupation.

The unit benefits from dedicated parking.