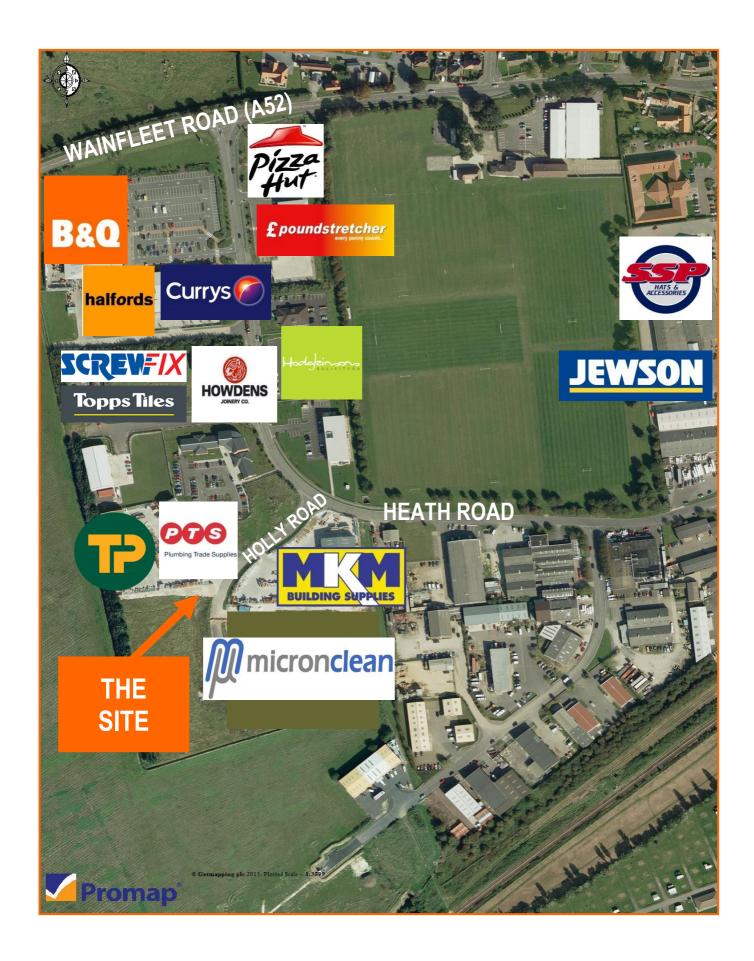

The development is located on the A52 trunk road on the outskirts of Skegness within the Wainfleet Industrial Estate. The estate adjoins Skegness Retail Park.

Other occupiers in the vicinity include Currys, B&Q, Halfords, Pizza Hut, Carpetright and Jewson. The site itself immediately neighbours Micronclean and PTS Plumbing Trade Supplies.