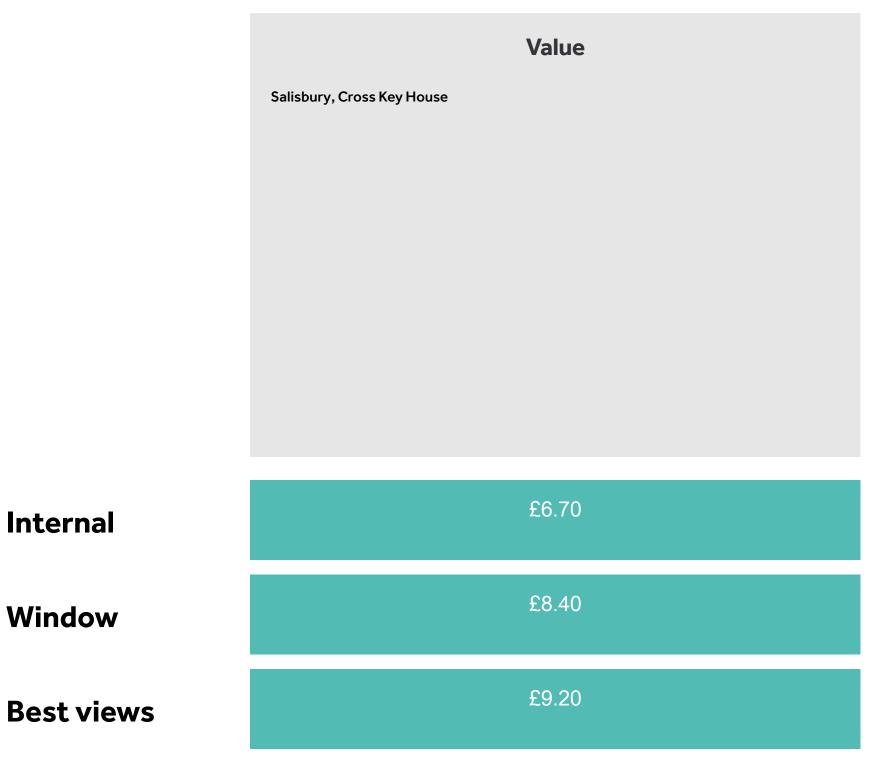

### Office options

All prices are per person per day on a 24-month agreement based on a compact office, subject to availability. Prices are rounded to the nearest unit.