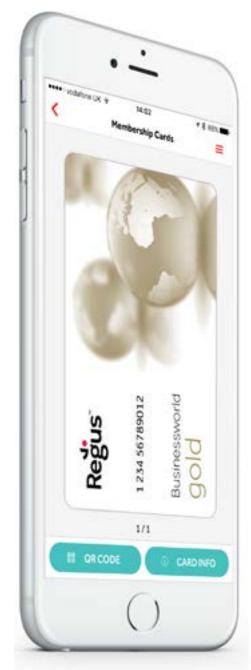

### Businessworld

### Network membership options

Use any centre, anywhere in the world..

Available for 5, 10 or unlimited days per month.

#### Gold

Business lounge access

Included with Office & Virtual office

All prices are per person per day on a 24-month agreement based on a compact office, subject to availability.

Prices are rounded to the nearest unit.