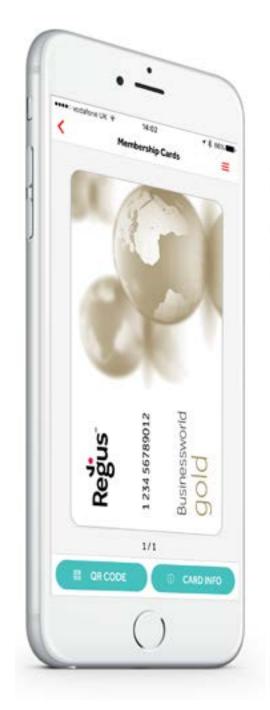

### Businessworld

### Network membership options

Use any centre, anywhere in the world..

Available for 5, 10 or unlimited days per month.

#### Gold

Business lounge access

Included with Office & Virtual office

All prices are per person per day on a 24-month agreement based on a compact office, subject to availability.

Prices are rounded to the nearest unit.