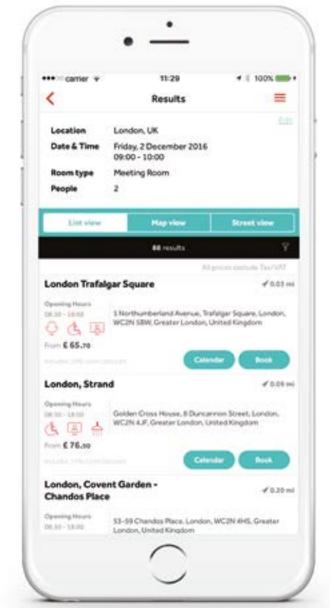

# Manage everything through the Regus App

- Easy to use
- ✓ Find and book offices
- **✓** Book meeting rooms
- ✓ View your statements

# Manage everything through the Regus App

- Easy to use
- Find and book offices
- Book meeting rooms
- View your statements

**Book now** 

## Manage everything through the Regus App

- Easy to use
- Find and book offices
- Book meeting rooms
- View your statements

**Book now** 