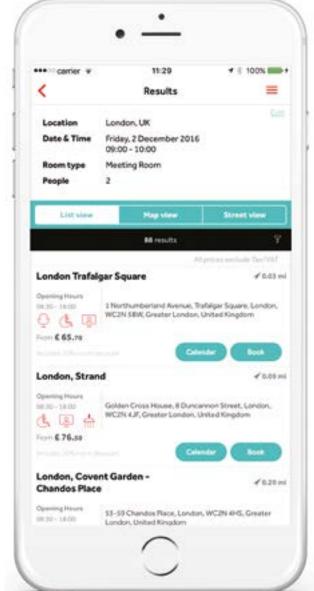

# Manage everything through the Regus App

- Easy to use
- ✓ Find and book offices
- **✓** Book meeting rooms
- ✓ View your statements

# Manage everything through the Regus App

- Easy to use
- Find and book offices
- Book meeting rooms
- View your statements

**Book now** 

## Manage everything through the Regus App

- Easy to use
- Find and book offices
- Book meeting rooms
- View your statements

**Book now** 