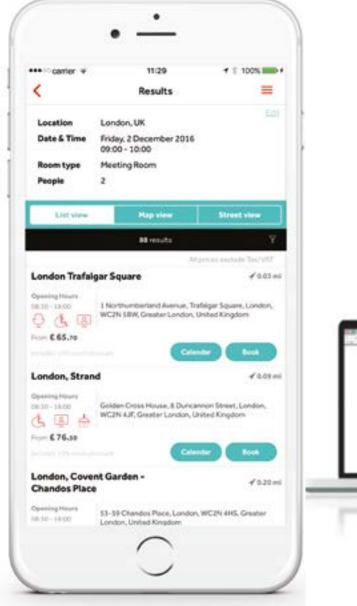

# Manage everything through the Regus App

- Easy to use
- ✓ Find and book offices
- **✓** Book meeting rooms
- ✓ View your statements

# Manage everything through the Regus App

- Easy to use
- Find and book offices
- Book meeting rooms
- View your statements

**Book now** 

## Manage everything through the Regus App

- Easy to use
- Find and book offices
- Book meeting rooms
- View your statements

**Book now** 