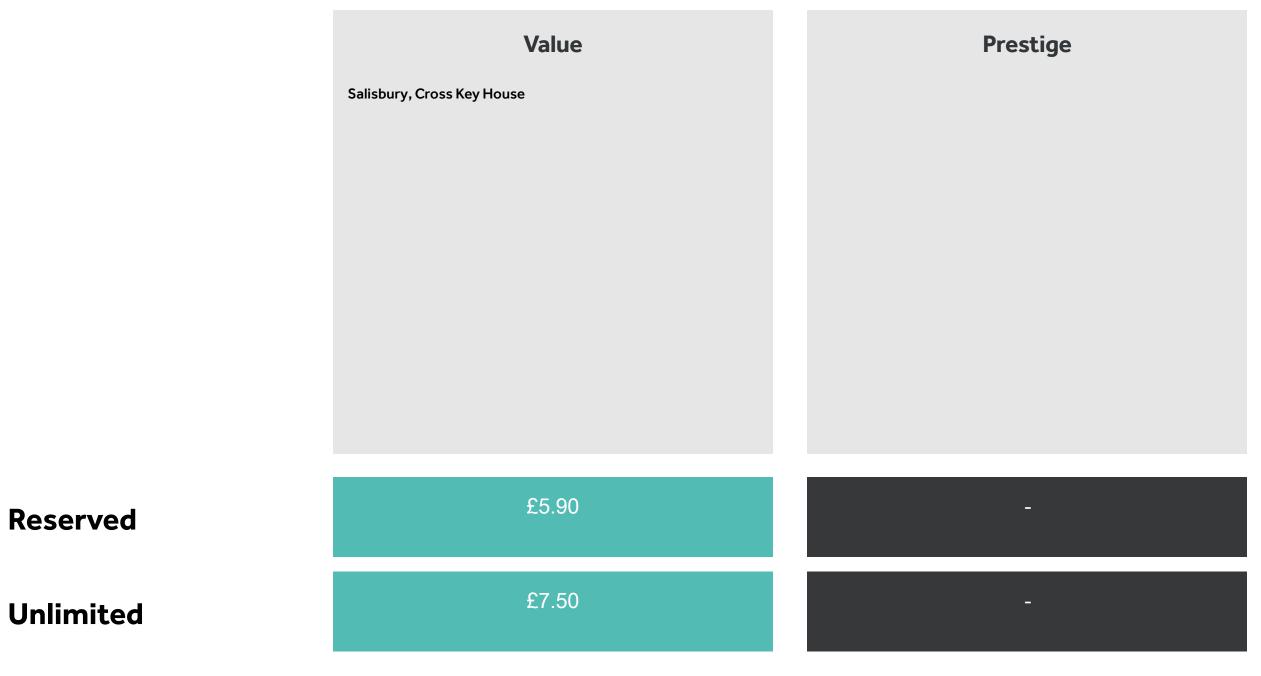

### Network membership options

Use any centre, anywhere in the world..

Available for 5, 10 or unlimited days per month.

#### Gold

Business lounge access

Included with Office & Virtual office

All prices are per person per day on a 24-month agreement based on a compact office, subject to availability.

Prices are rounded to the nearest unit.