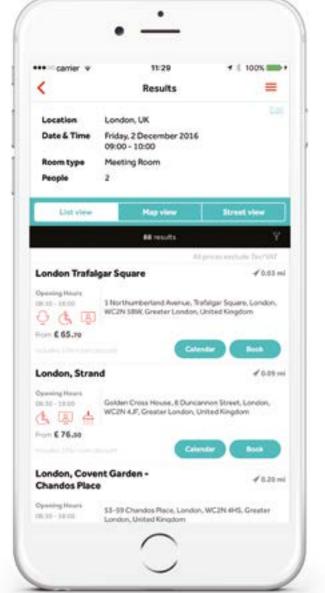

# Manage everything through the Regus App

- Easy to use
- ✓ Find and book offices
- **✓** Book meeting rooms
- ✓ View your statements

# Manage everything through the Regus App

- Easy to use
- Find and book offices
- Book meeting rooms
- View your statements

**Book now** 

## Manage everything through the Regus App

- Easy to use
- Find and book offices
- Book meeting rooms
- View your statements

**Book now** 