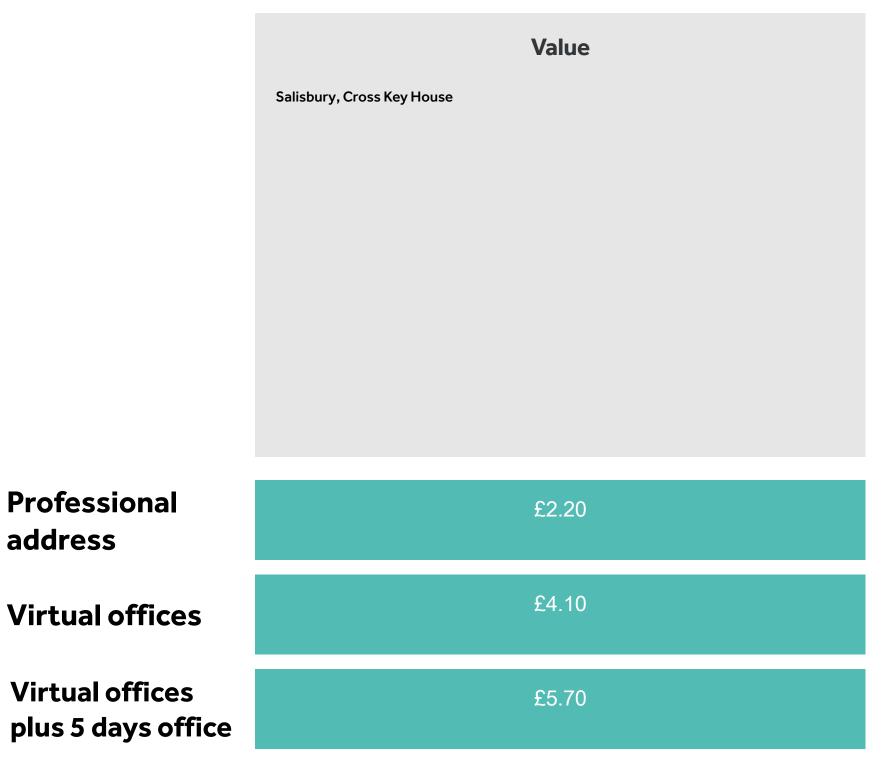

### Virtual office options

All prices are per person per day on a 24-month agreement based on a compact office, subject to availability. Prices are rounded to the nearest unit.

**Professional** 

address

### Three great products

| An instant presence in over 3000 locations worldwide | Professional address | Virtual office | Virtual office plus |
|------------------------------------------------------|----------------------|----------------|---------------------|
| Business address                                     | <b>✓</b>             | <b>✓</b>       | <b>✓</b>            |
| Mail handling                                        | <b>✓</b>             | <b>✓</b>       | <b>✓</b>            |
| Telephone number & answering                         |                      | <b>✓</b>       | <b>✓</b>            |
| Secure, business-grade WiFi                          |                      | <b>✓</b>       | <b>✓</b>            |
| Access to printers & photocopiers                    |                      | <b>✓</b>       | <b>✓</b>            |
| Access to 3000 Regus centres & lounges               |                      | <b>✓</b>       | <b>✓</b>            |
| Free meeting room                                    |                      | <b>✓</b>       | <b>✓</b>            |
| 5 days of office space or co-working per month       |                      |                | <b>✓</b>            |
| Pricing from                                         | £2.20                | £4.10          | £5.70               |