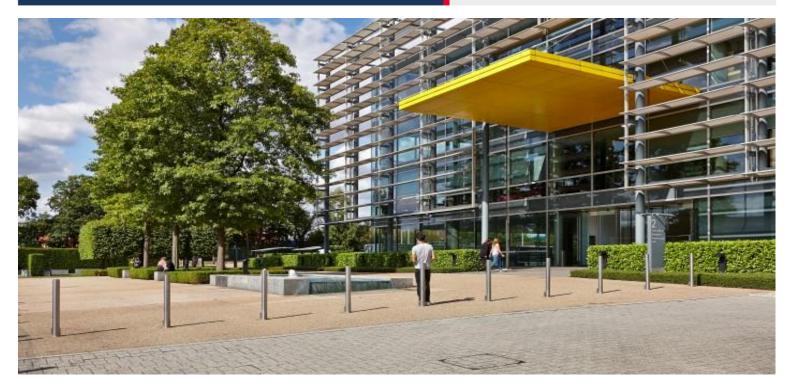

#### DESCRIPTION

Building 2 comprises a prestigious large four storey modern office building with elevations featuring reactive Brise Soleil system.

The office suite available comprises the front corner of the second floor.