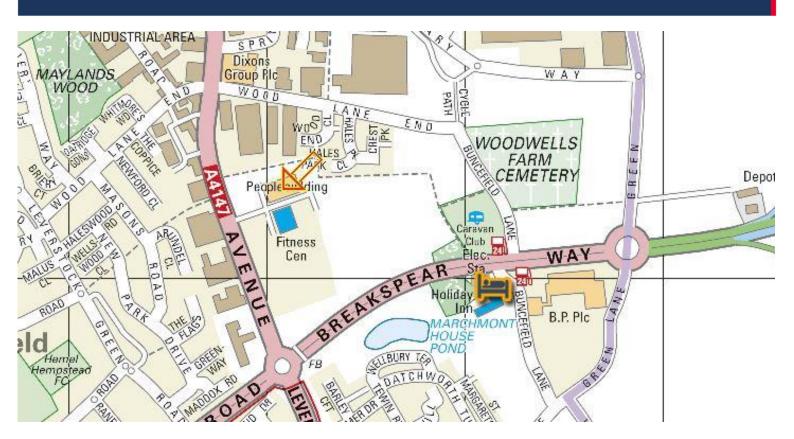

## LOCATION

The Peoplebuilding Office Park fronts Maylands Avenue (A4147) within the large and successful Maylands business area of Hemel Hempstead. The Park is located only a mile or so from Junction 8 of the M1 motorway from where the strategic junction with the M25 (Junction 21) is only 3 miles to the south.

Hemel Hempstead town centre is 2.5 miles away and Hemel station is 3 miles (London Euston 30 minutes approximately).

The Heart of Maylands retail development is approaching completion which will provide a useful range of convenience shopping and services all within easy walking distance of Peoplebuilding.