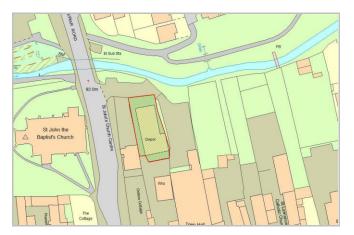

zzanine           | 115.33 | 1,241 |

#### TENURE

The property is available by way of a new full repairing and insuring lease on terms to be agreed.

## RENT

£25,000 per annum exclusive

## **BUSINESS RATES**

The rating list entry with effect from April 2010 is:-

Description: Workshop & Premises

Rateable Value 2017: £19,500

## PLANNING

The property has planning consent B1(c) (Light Industrial) under the Town & Country Planning (Use Classes) Order 1987. Interested parties are advised to make their own enquiries to clarify that their proposed use will be permitted.

## COSTS

Each party to bear their own legal costs incurred in the transaction.

## VAT

All prices are quoted exclusive of VAT whether or not chargeable.

## ENERGY PERFORMANCE CERTIFICATE (EPC)



## **LOCATION PLANS**



## VIEWING & FURTHER INFORMATION

Strictly though sole agents ETP Property Consultants:-

Julian Bladen 0117 317 1723 julian@ETPproperty.co.uk Edward Le Masurier 0117 317 1729 ed@etpproperty.co.uk

SUBJECT TO CONTRACT OCTOBER 2018