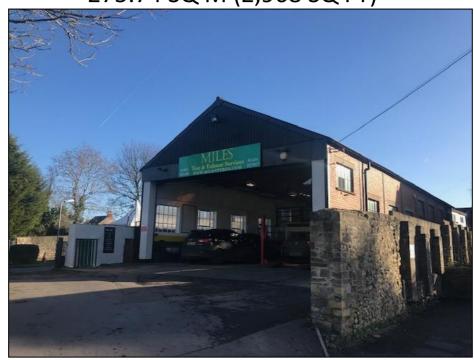

# TO LET

WORKSHOP, GARAGE & TYRE FITTING DEPOT 275.74 SQ M (2,968 SQ FT)

VEHICLE REPAIR & TYRE DEPOT
WICKWAR ROAD
CHIPPING SODBURY
BRISTOL
BS37 6BQ

## DESCRIPTION

- The property comprises a detached garage workshop with two storey offices/WCs annexed to the side of the main building.
- The unit is constructed of steel portal frame with brickwork elevations under a pitched truss roof.
- The unit has an eaves height of 4.55m, a full height roller shutter door in the front elevation, fluorescent strip lighting and three phase electricity.
- There are WC facilities and a reception area as well as first floor offices.
- There is a mezzanine floor to the rear of the unit.
- There is a small tyre compound to the rear of the unit.