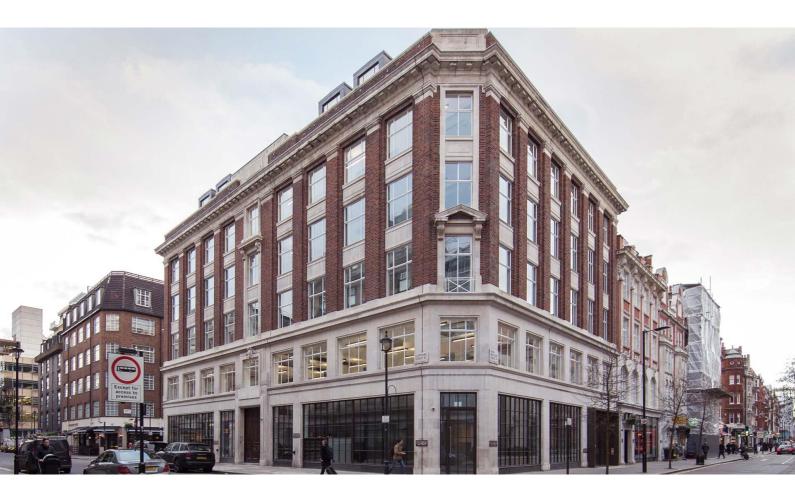

# YALDING HOUSE 152-156 GREAT PORTLAND STREET FITZROVIA W1

**4<sup>TH</sup> FLOOR – 4,390 SQ FT** 

### FITTED OFFICES AVAILABLE

Yalding House is an attractive period building prominently located in the heart of Fitzrovia, benefitting from the amenities the area has to offer including retail, restaurants, hotels, and bars. The building was extensively refurbished in 2016 by British Land and designed by Buckley Gray Yeoman. The space is available fitted (excluding furniture) benefits from additional building amenities such as high-quality showers, cycle storage and commissionaire.

#### **LOCATION**

The building is located on the eastern side of the street on the corner with Clipstone Street.