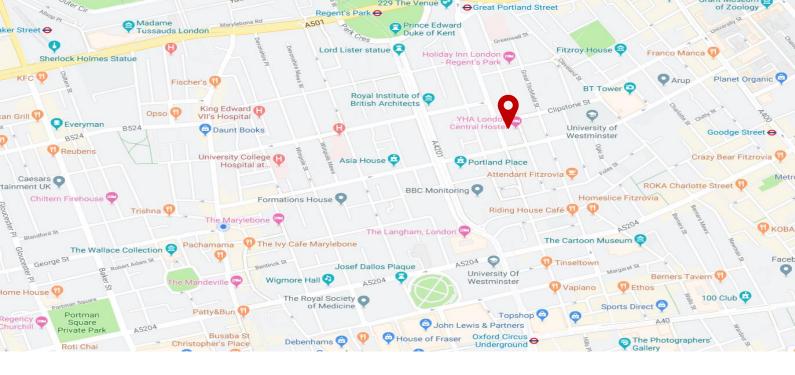

#### **LOCATION**

The building is located on the eastern side of the street on the corner with Clipstone Street.

#### TRANSPORT

Great Portland Street Underground station ( 3 min walk) Hammersmith & City / Central lines.

Oxford Circus Underground station ( 6 min walk) Bakerloo / Central / Victoria lines.

| FLOOR | SIZE (SQ FT) | RENT (PSF) | RATES (PSF) | SC (PSF) | AVAILABILITY |
|-------|--------------|------------|-------------|----------|--------------|
| 4th   | 4,390        | £76.80     | £35.21      | £11.58   | Available    |
| Total | 4,390        | £76.80     | C.£35.21    | C.£11.58 | _            |