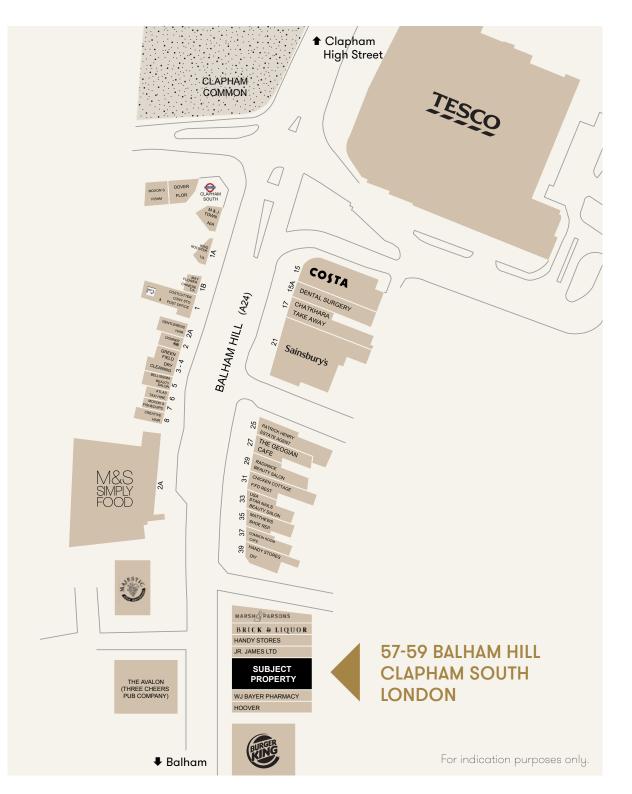

## LOCATION

The subject property occupies a prominent position close to the entrance to Clapham South Underground on Balham Hill, immediately adjacent to **Brick & Liquor** and **Marsh & Parsons**. Other nearby occupiers include, **M&S Simply Food**, **Majestic**, **Sainsbury's**, **Costa**, **Tesco**, **The Avalon** and **Burger King**.