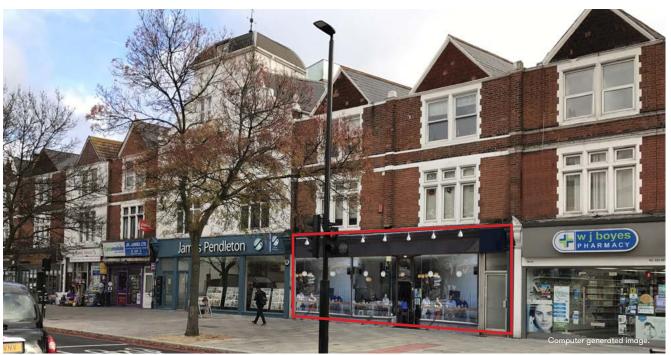

ROBINSON WEBSTER

INDEPENDENT RETAIL PROPERTY ADVISORS

SW12

57-59 BALHAM HILL CLAPHAM SOUTH LONDON

ADJACENT TO NEW **BRICK & LIQUOR**A1/A2/A3 (D1 - D2 USE SUBJECT TO PLANNING)

## LOCATION

The subject property occupies a prominent position close to the entrance to Clapham South Underground on Balham Hill, immediately adjacent to **Brick & Liquor** and **Marsh & Parsons**. Other nearby occupiers include, **M&S Simply Food**, **Majestic**, **Sainsbury's**, **Costa**, **Tesco**, **The Avalon** and **Burger King**.