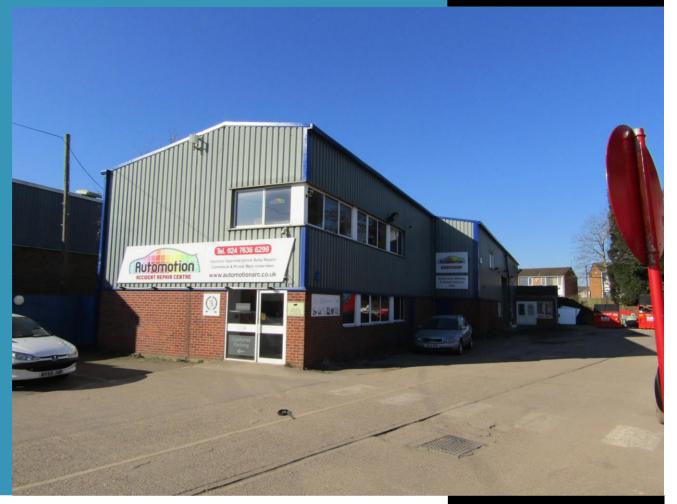

Unit 7 Crondal Road Coventry CV7 9NH

#### Location

The property is situated on Crondal Road which is located off Bayton Road on the Bayton Road Industrial Estate in Exhall. The property is located to the north of Coventry city centre and is adjacent to junction 3 of the M6 motorway and close to the A444 Phoenix Highway

## **Description & Accommodation**

The subject property comprises a 1980's, detached industrial warehouse. It is of a traditional steel portal frame structure and constructed with brickwork to approximately 7 feet and profile cladding to the upper levels. The building is constructed to an eaves height of 6m.