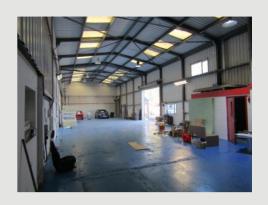

## **Description & Accommodation**

The subject property comprises a 1980's, detached industrial warehouse. It is of a traditional steel portal frame structure and constructed with brickwork to approximately 7 feet and profile cladding to the upper levels. The building is constructed to an eaves height of 6m.

Externally, there is a yard area situated to the front of the premises providing parking for 6 cars.

The property comprises: Warehouse/Workshop 4,742 s.ft. Including Ground Floor Offices 682 sq.ft. Plus first floor Office 682 sq.ft.