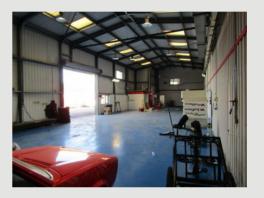

## **Description & Accommodation**

The subject property comprises a 1980's, detached industrial warehouse. It is of a traditional steel portal frame structure and constructed with brickwork to approximately 7 feet and profile cladding to the upper levels. The building is constructed to an eaves height of 6m.

Externally, there is a yard area situated to the front of the premises providing parking for 6 cars.

The property comprises: Warehouse/Workshop 4,742 s.ft. Including Ground Floor Offices 682 sq.ft. Plus first floor Office 682 sq.ft.