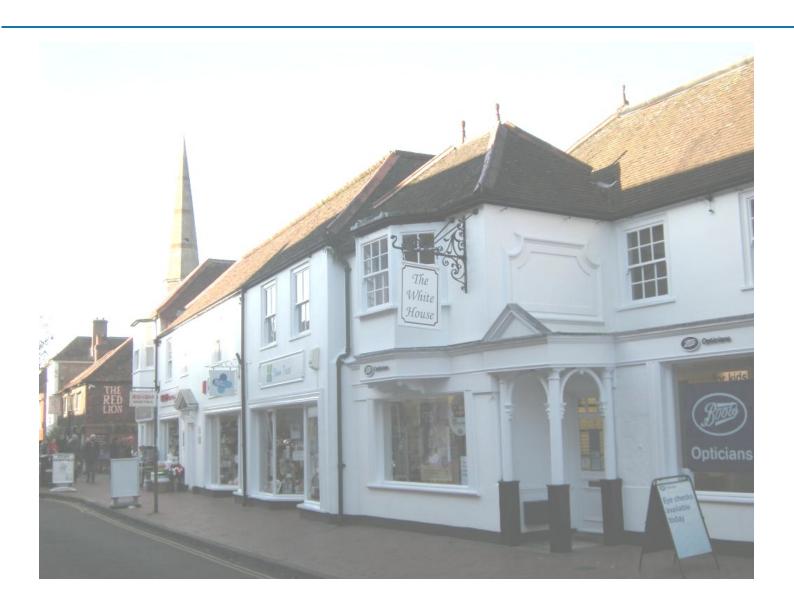

## The White House

East Wing, 53-58 High Street, Egham, Surrey TW20 9EX

www.newballerino.co.uk

#### **LOCATION**

The White House is located within the town centre of Egham which provides for local and financial amenities as well as good quality eateries.

Egham mainline station provides a fast and direct service to London Waterloo in an average time of 45 minutes. The M25 (J13) is 1.5 miles away as well as the A30 being 1 mile away.

#### **DESCRIPTION & AMENITIES**

The White House provides office accommodation within a character listed building with direct access from the High Street and additional rear access from the car park.

The available space is located on the first floor and is predominantly open plan, benefitting from good natural light.