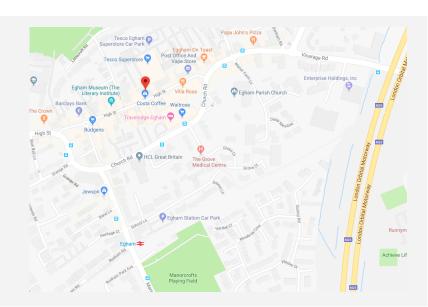

#### **LOCATION**

The White House is located within the town centre of Egham which provides for local and financial amenities as well as good quality eateries.

Egham mainline station provides a fast and direct service to London Waterloo in an average time of 45 minutes. The M25 (J13) is 1.5 miles away as well as the A30 being 1 mile away.