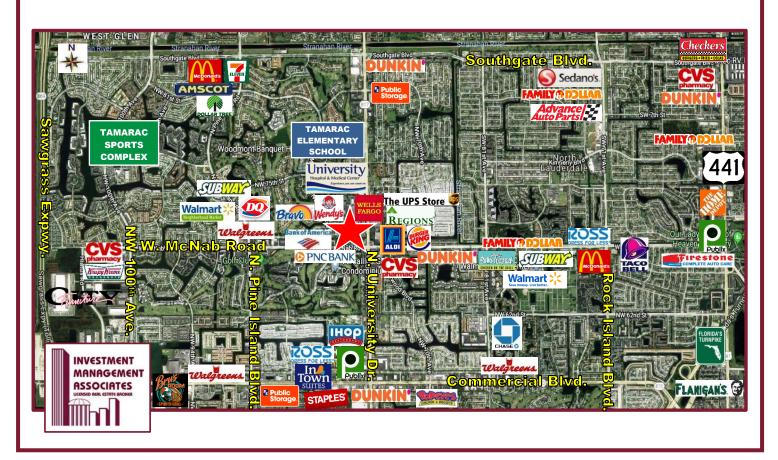

#### **HIGHLIGHTS:**

- Located at a signalized major intersection on W. McNab Road & N. University Drive
- Join Wells Fargo, Wendy's, Bank of America and New Bravo Supermarket
- Nearby businesses include Aldi, CVS, Regions Bank, Dunkin', Burger King, The UPS Store, Pollo Tropical, Ross, Dairy Queen, etc.
- Down the street from University Hospital & Medical Center and Tamarac Elementary School
- Surrounded by dense established residential communities