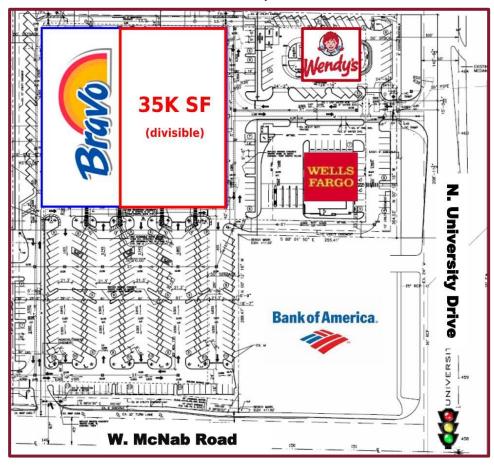

## W. McNab Road & N. University Drive Tamarac, FL 33321

35,000 SF Anchor Space Available

#### **HIGHLIGHTS:**

- Located at a signalized major intersection on W. McNab Road & N. University Drive
- Join Wells Fargo, Wendy's, Bank of America and New Bravo Supermarket
- Nearby businesses include Aldi, CVS, Regions Bank, Dunkin', Burger King, The UPS Store, Pollo Tropical, Ross, Dairy Queen, etc.
- Down the street from University Hospital & Medical Center and Tamarac Elementary School
- Surrounded by dense established residential communities