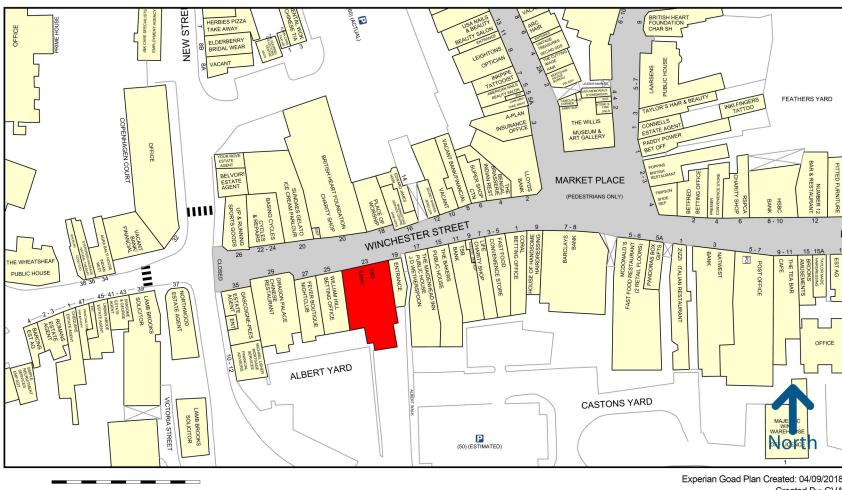

### Location

The subject property is situated in the town of Basingstoke, a moderately affluent town approximately 18 miles to the north east of the city of Winchester and 48 miles south west of Central London. There are good rail links in Basingstoke, with the train station being situated 0.5 miles from the subject location. Rail services include direct, regular trains going to London Waterloo (average journey time being 56 minutes) .

The area comprises of a mix of independent and national retailers including the Maidenhead Inn, McDonalds, Up & Running, Zizzi's and Fever & Boutique.

Avison Young

Map data

St Catherines Court, Berkeley Place, Bristol BS8 1BQ Avison Young is the trading name of GVA Grimley Limited. ©2019 GVA Grimley Limited

50 metres

Avison Young hereby gives notice that the information provided (either for itself, for any joint agents or for the vendors lessors of this property whose agent Avison Young is in this brochure is provided on the following conditions: