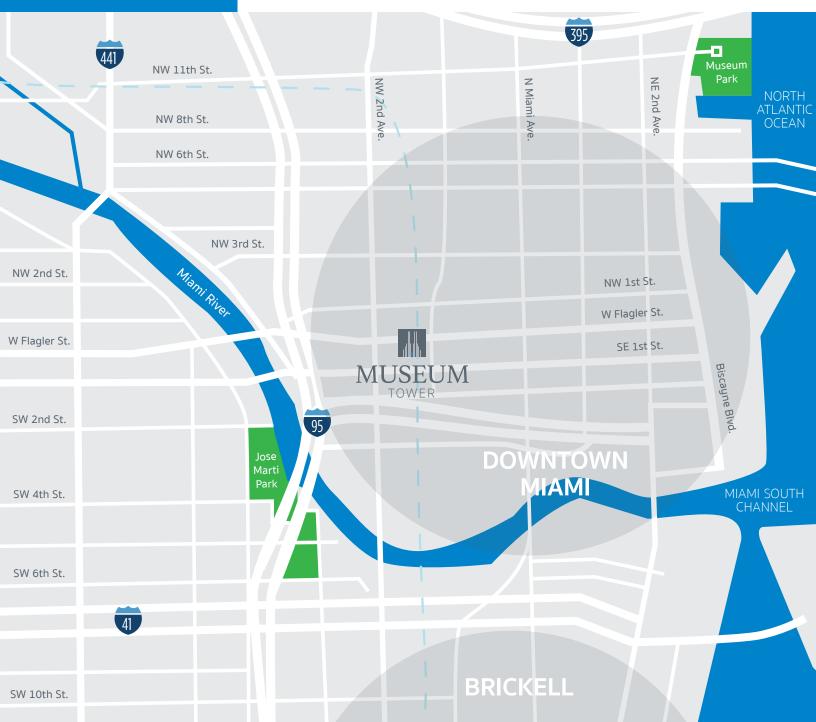

# THE HEART OF THE LEGAL DISTRICT

- Across from the county courthouse
- Close proximity to the criminal and traffic courts
- Walking distance to the civic center area
- Less than a block from the main downtown Metrorail and Metromover stations
- Walking distance to numerous restaurants and services