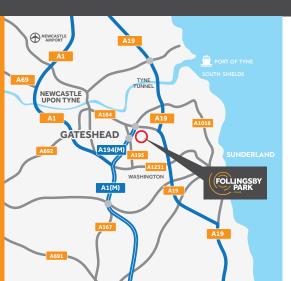

## Location

Follingsby Park is a modern industrial estate extending to 110 acres at the centre of the Tyne & Wear conurbation with good access to Newcastle, Gateshead, Sunderland and South Tyneside.

The Park has direct access to a Motorway junction on the A194(M) giving easy access to the A1(M), the A19 and north to the Tyne Tunnel.