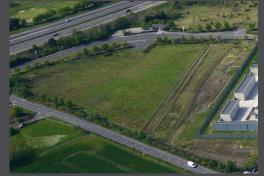

| PLOT D         | XXX Acres            |
|----------------|----------------------|
| Warehouse      | XXXX FT <sup>2</sup> |
| Offices        | XXXX FT <sup>2</sup> |
| Total          | XXXX FT <sup>2</sup> |
| Parking Spaces | XX                   |