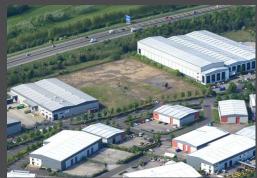

## Location

Follingsby Park is a modern industrial estate extending to 110 acres at the centre of the Tyne & Wear conurbation with good access to Newcastle, Gateshead, Sunderland and South Tyneside.

The Park has direct access to a Motorway junction on the A194(M) giving easy access to the A1(M), the A19 and north to the Tyne Tunnel.