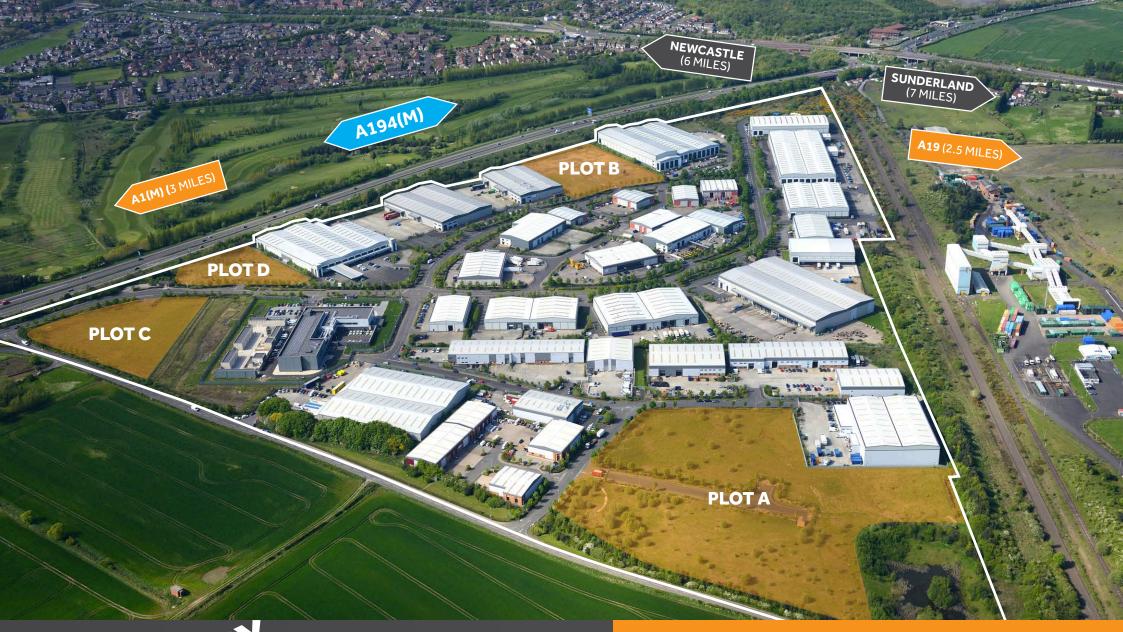

## NORTH EAST ENGLAND'S PRIME INDUSTRIAL PARK

GATESHEAD TYNE & WEAR NE10 8YF

## Location

Follingsby Park is a modern industrial estate extending to 110 acres at the centre of the Tyne & Wear conurbation with good access to Newcastle, Gateshead, Sunderland and South Tyneside.

The Park has direct access to a Motorway junction on the A194(M) giving easy access to the A1(M), the A19 and north to the Tyne Tunnel.

## DESIGN & BUILD OPPORTUNITIES

4,877 - 14,957 M<sup>2</sup> (52,500 - 161,000 FT<sup>2</sup>)

| PLOT A         | 8.97 Acres              |
|----------------|-------------------------|
| Warehouse      | 151,000 FT²             |
| Offices        | 10,000 FT <sup>2</sup>  |
| Total          | 161,000 FT <sup>2</sup> |
| Parking Spaces | 142                     |

| PLOT B         | 4.06 Acres             |
|----------------|------------------------|
| Warehouse      | 75,000 FT <sup>2</sup> |
| Offices        | 5,000 FT <sup>2</sup>  |
| Total          | 80,000 FT <sup>2</sup> |
| Parking Spaces | 100                    |

| PLOT C         | 3.12 Acres             |
|----------------|------------------------|
| Warehouse      | 50,000 FT <sup>2</sup> |
| Offices        | 2,500 FT²              |
| Total          | 52,500 FT <sup>2</sup> |
| Parking Spaces | 89                     |

| PLOT D         | XXX Acres            |
|----------------|----------------------|
| Warehouse      | XXXX FT <sup>2</sup> |
| Offices        | XXXX FT <sup>2</sup> |
| Total          | XXXX FT <sup>2</sup> |
| Parking Spaces | XX                   |