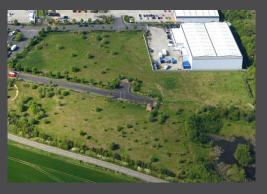

| PLOT C         | 3.12 Acres             |
|----------------|------------------------|
| Warehouse      | 50,000 FT <sup>2</sup> |
| Offices        | 2,500 FT²              |
| Total          | 52,500 FT <sup>2</sup> |
| Parking Spaces | 89                     |