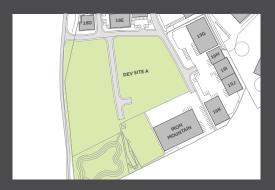

## DESIGN & BUILD OPPORTUNITIES

4,877 - 14,957 M<sup>2</sup> (52,500 - 161,000 FT<sup>2</sup>)

| PLOT A         | 8.97 Acres              |
|----------------|-------------------------|
| Warehouse      | 151,000 FT²             |
| Offices        | 10,000 FT <sup>2</sup>  |
| Total          | 161,000 FT <sup>2</sup> |
| Parking Spaces | 142                     |