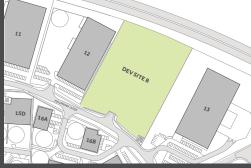

| PLOT B         | 4.06 Acres             |
|----------------|------------------------|
| Warehouse      | 75,000 FT <sup>2</sup> |
| Offices        | 5,000 FT <sup>2</sup>  |
| Total          | 80,000 FT <sup>2</sup> |
| Parking Spaces | 100                    |