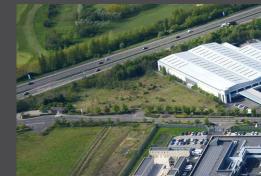

## Location

Follingsby Park is a modern industrial estate extending to 110 acres at the centre of the Tyne & Wear conurbation with good access to Newcastle, Gateshead, Sunderland and South Tyneside.

The Park has direct access to a Motorway junction on the A194(M) giving easy access to the A1(M), the A19 and north to the Tyne Tunnel.