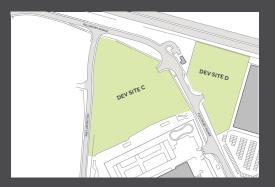

| PLOT C         | 3.12 Acres             |
|----------------|------------------------|
| Warehouse      | 50,000 FT <sup>2</sup> |
| Offices        | 2,500 FT²              |
| Total          | 52,500 FT <sup>2</sup> |
| Parking Spaces | 89                     |

| PLOT D         | XXX Acres            |
|----------------|----------------------|
| Warehouse      | XXXX FT <sup>2</sup> |
| Offices        | XXXX FT <sup>2</sup> |
| Total          | XXXX FT <sup>2</sup> |
| Parking Spaces | XX                   |