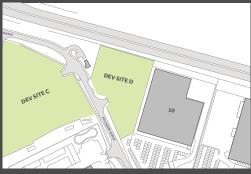

| PLOT C         | 3.12 Acres             |
|----------------|------------------------|
| Warehouse      | 50,000 FT <sup>2</sup> |
| Offices        | 2,500 FT²              |
| Total          | 52,500 FT <sup>2</sup> |
| Parking Spaces | 89                     |

| PLOT D         | XXX Acres            |
|----------------|----------------------|
| Warehouse      | XXXX FT <sup>2</sup> |
| Offices        | XXXX FT <sup>2</sup> |
| Total          | XXXX FT <sup>2</sup> |
| Parking Spaces | XX                   |