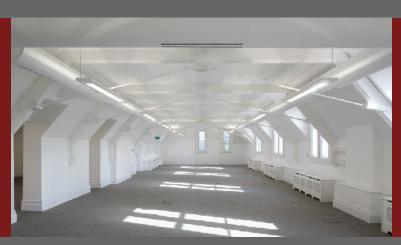

# Stylish Offices Available To let

100 HAMMERSMITH ROAD, W6 7JP OFFICE SUITE TO LET WITH CAR PARKING SPACES 4,235 SQ FT. (393.43 SQ.M)

COLET COURT is a newly refurbished office building that was a 19<sup>th</sup> Century former school with listed status, featuring a variety of different office styles to suit small to medium sized businesses as well as larger companies. Offering larger single contemporary floorplates to the rear of the building and modern converted period accommodation to the front, behind the original facade. All the offices feature air-conditioning as well as concierge style reception and 24 hour security.

#### **AMENITIES**

- AIR-CONDITIONING
- RAISED FLOORS
- FEATURE LIGHTING & SUSPENDED CEILINGS WITH RECESSED LIGHTING
- RECEPTION WITH CONCIERGE & 24HR SECURITY
- REFURBISHED RECEPTION & COMMON PARTS
- MALE, FEMALE TOILETS & SHOWERS
- 3 LIFTS
- FULLY CARPETED
- ON-SITE CAR PARKING
- EPC D