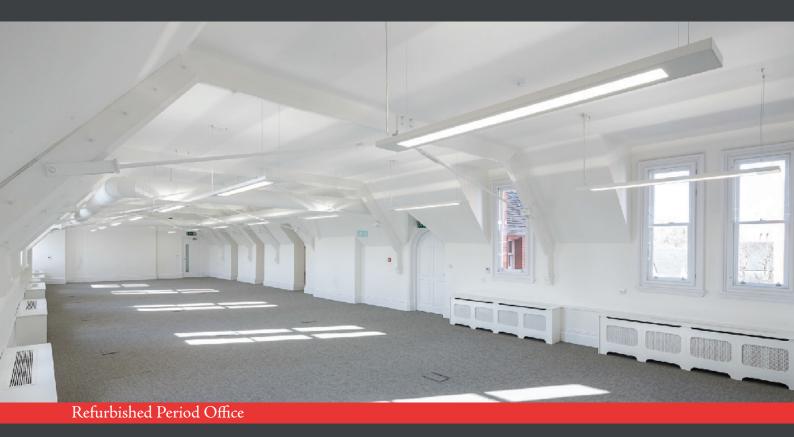

# Stylish Offices Available To let

100 HAMMERSMITH ROAD, W6 7JP OFFICE SUITE TO LET WITH CAR PARKING SPACES 4,235 SQ FT. (393.43 SQ.M)



COLET COURT is a newly refurbished office building that was a 19<sup>th</sup> Century former school with listed status, featuring a variety of different office styles to suit small to medium sized businesses as well as larger companies. Offering larger single contemporary floorplates to the rear of the building and modern converted period accommodation to the front, behind the original facade. All the offices feature air-conditioning as well as concierge style reception and 24 hour security.



#### **AMENITIES**

- AIR-CONDITIONING
- RAISED FLOORS
- FEATURE LIGHTING & SUSPENDED CEILINGS WITH RECESSED LIGHTING
- RECEPTION WITH CONCIERGE & 24HR SECURITY
- REFURBISHED RECEPTION & COMMON PARTS
- MALE, FEMALE TOILETS & SHOWERS
- 3 LIFTS
- FULLY CARPETED
- ON-SITE CAR PARKING
- EPC D



Main