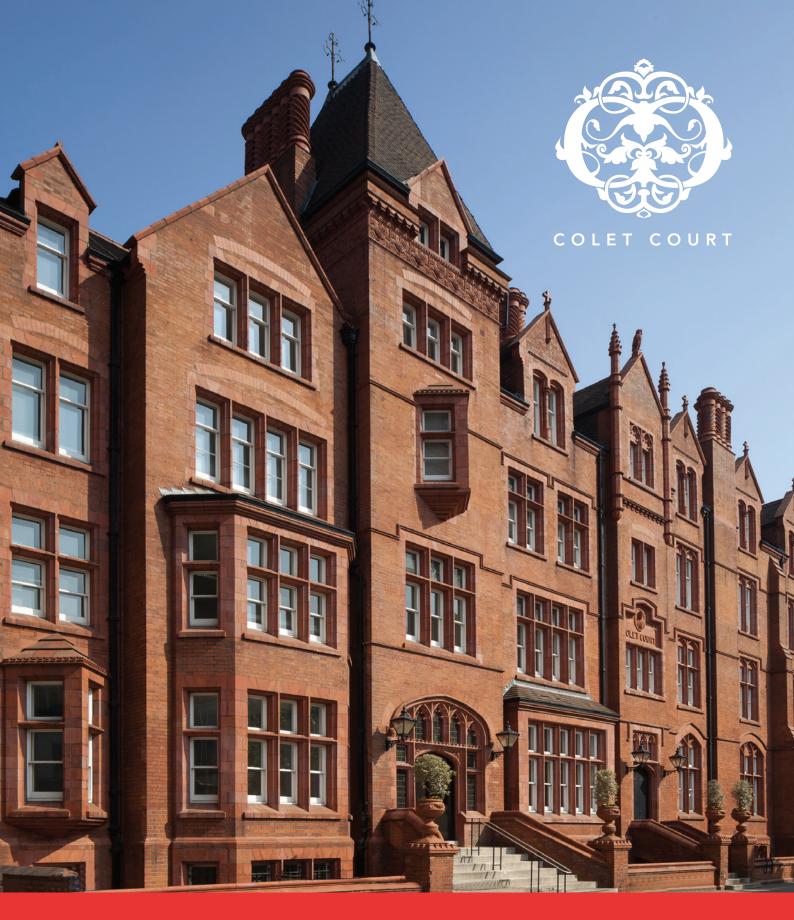

# Stylish Offices Available To let

100 HAMMERSMITH ROAD, W6 7JP OFFICE SUITE TO LET WITH CAR PARKING SPACES 4,235 SQ FT. (393.43 SQ.M)

COLET COURT is a newly refurbished office building that was a 19<sup>th</sup> Century former school with listed status, featuring a variety of different office styles to suit small to medium sized businesses as well as larger companies. Offering larger single contemporary floorplates to the rear of the building and modern converted period accommodation to the front, behind the original facade. All the offices feature air-conditioning as well as concierge style reception and 24 hour security.