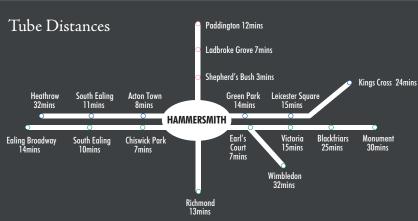

### LOCATION

The building is exceptionally well located. Situated on Hammersmith Road close to the junction with Brook Green within walking distance of the café, shopping and banking facilities of central Hammersmith.

#### **TRANSPORT**

Hammersmith Underground Station (Picciadilly, District, Circle and Hammersmith & City lines) A4/M4 (access to the West End, Heathrow Airport & the M25) within easy reach. Olympia Overground Station (linking with Clapham Junction, Westfield London and Hertfordshire)