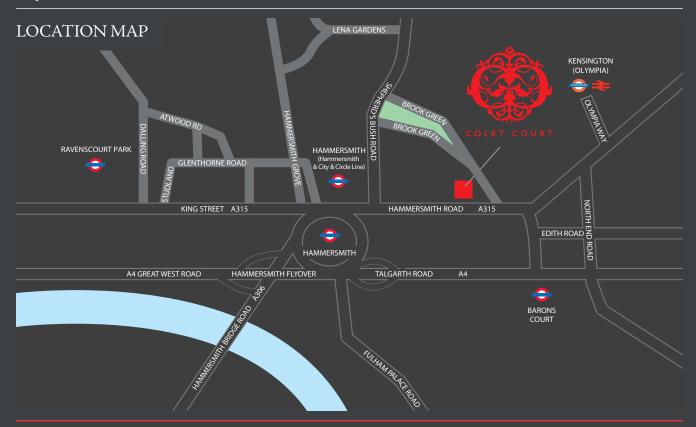

### LOCATION

The building is exceptionally well located. Situated on Hammersmith Road close to the junction with Brook Green within walking distance of the café, shopping and banking facilities of central Hammersmith.

#### **TRANSPORT**

Hammersmith Underground Station (Picciadilly, District, Circle and Hammersmith & City lines) A4/M4 (access to the West End, Heathrow Airport & the M25) within easy reach. Olympia Overground Station (linking with Clapham Junction, Westfield London and Hertfordshire)