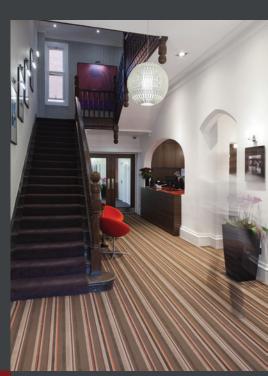

SQ.M)



COLET COURT is a newly refurbished office building that was a 19<sup>th</sup> Century former school with listed status, featuring a variety of different office styles to suit small to medium sized businesses as well as larger companies. Offering larger single contemporary floorplates to the rear of the building and modern converted period accommodation to the front, behind the original facade. All the offices feature air-conditioning as well as concierge style reception and 24 hour security.



#### **AMENITIES**

- AIR-CONDITIONING
- RAISED FLOORS
- FEATURE LIGHTING & SUSPENDED CEILINGS WITH RECESSED LIGHTING
- RECEPTION WITH CONCIERGE & 24HR SECURITY
- REFURBISHED RECEPTION & COMMON PARTS
- MALE, FEMALE TOILETS & SHOWERS
- 3 LIFTS
- FULLY CARPETED
- ON-SITE CAR PARKING
- EPC D



Main Reception Main Entrance



## FLOOR AREAS

3rd (period built wing)

4,235 sq.ft

393.43 sq.m







### LOCATION

The building is exceptionally well located. Situated on Hammersmith Road close to the junction with Brook Green within walking distance of the café, shopping and banking facilities of central Hammersmith.







Breakout Space











Shepherd's Bush 3 Mins

Hammersmith / Barons Court 10 Mins



#### **TRANSPORT**

Hammersmith Underground Station (Picciadilly, District, Circle and Hammersmith & City lines) A4/M4 (access to the West End, Heathrow Airport & the M25) within easy reach. Olympia Overground Station (linking with Clapham Junction, Westfield London and Hertfordshire)

#### **TERMS**

The accommodation is available direct from the freeholder on terms by arrang