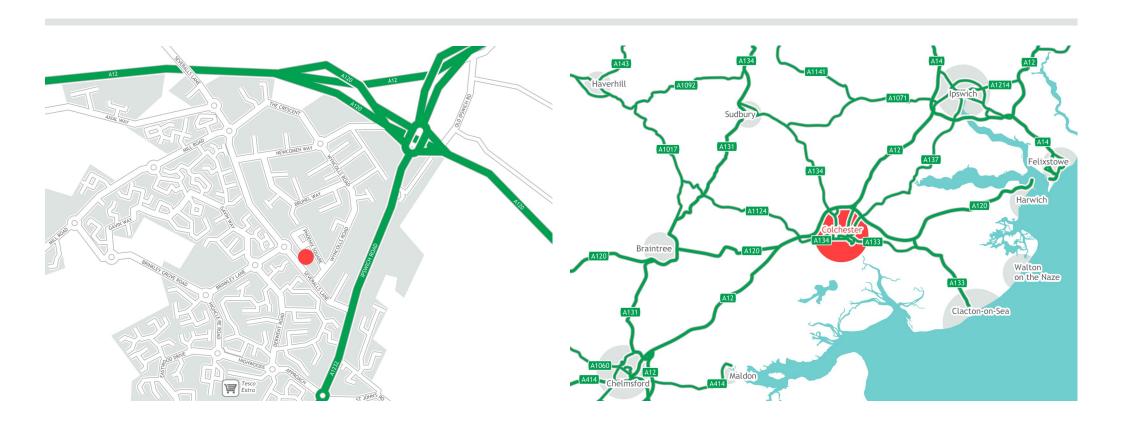

#### Location

The property is situated within the Phoenix Square estate a short distance north of Wyncolls Road which runs through the heart of the well-established Severalls Business Park. There are a number of motor dealerships close by including **BMW**, **Honda**, **Vauxhall**, **Skoda**, **Bentley and Porsche** and a **Ferrari / Lamborghini** aftersales unit lies opposite.

Colchester is an expanding town with a number of recent large housing developments, including Whitmore Park to the west and Tollgate to the south. The centre of Colchester lies 1.5 miles to the south and the intersection with the A12 is around 0.25 mile north via the A1232 Ipswich Road.