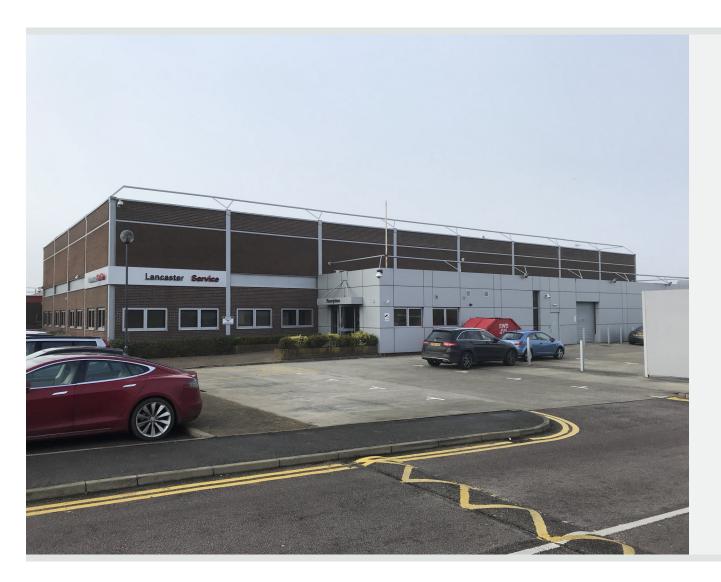

## **Description**

The property comprises a well established vehicle workshop which has been fitted to a high standard. There is an extensive office area / reception to the southern side with the workshop occupying the majority of the centre of the building and there are 11 workbays therein. Access into the workshop is via a single roller shutter door in the southern elevation.

A parts mezzanine has been formed at the northern end of the building. Externally there is an extensive forecourt parking area which is laid to sectional concrete.