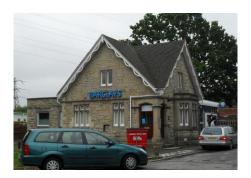

### CRAWLEY, 192 Three Bridges Road, RH10 1LJ

- Former Bank premises
- Consent for various uses
- Flexible lease terms available

#### **Description**

The bank comprises a ground floor banking hall, two meeting rooms, strong room and WC whilst on the first floor there is a staff area, storage space and an office.