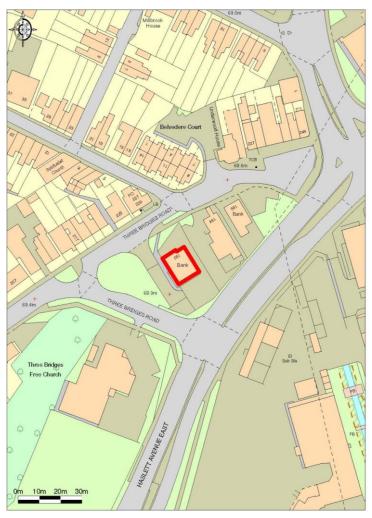

#### Location

Crawley lies approximately 2 miles from J10 of the M23 between London and Brighton, with Gatwick Airport close by. The subject property is situated to the east of Crawley town centre, on Three Bridges Road, close to its junction with Haslett Avenue East and Three Bridges mainline rail station.

## CRAWLEY, 192 Three Bridges Road, RH10 1LJ

Not to scale.

Experian Goad Digital Plans include mapping data licensed from Ordnance Survey with the permission of the Controller of Her Majesty's Stationery