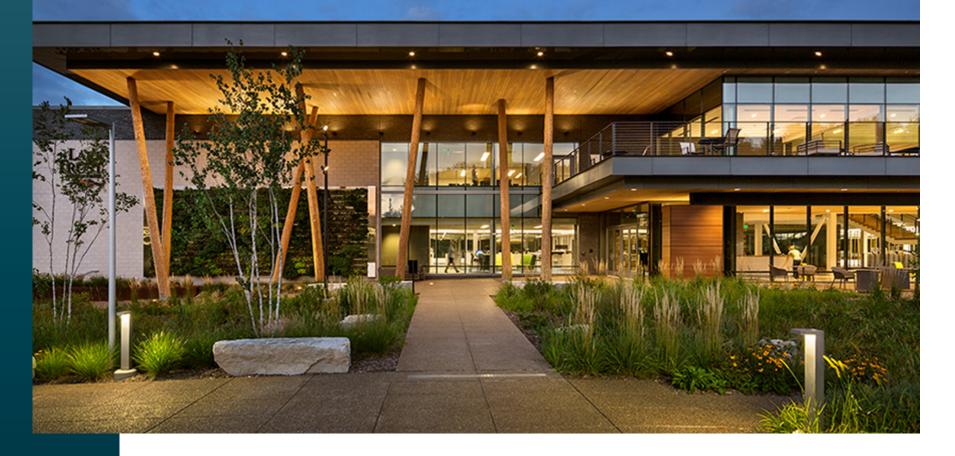

# CIELO VISTA MEDICAL COMMONS

# **GROUND UP CONSTRUCTION**

UP TO ±81,000 SF NEW MEDICAL OFFICE SPACE SOUTHEAST CORNER OF N. LAKE PLEASANT PARKWAY & WEST JOMAX ROAD, PEORIA, AZ

# ABOUT THE PROJECT