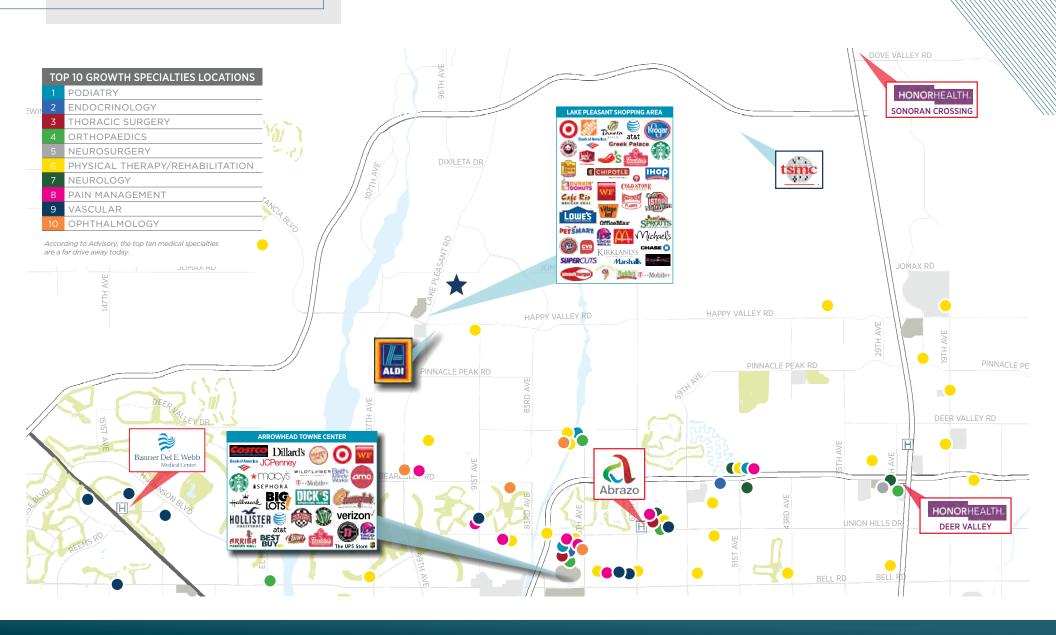

## **LOCATION HIGHLIGHTS**

#### **OPPORTUNITY HIGHLIGHTS**

- Across the Street from the Future Peoria Regional Hospital
- Within 10 Minutes of the New Taiwan Semiconductor Plant
- Within 5 Minutes of the Loop 303
- Extensive Retail Amenities 1 Mile to the South

# NEARBY AMENITIES

SOUTHEAST CORNER OF N. LAKE PLEASANT PARKWAY & WEST JOMAX ROAD, PEORIA, AZ