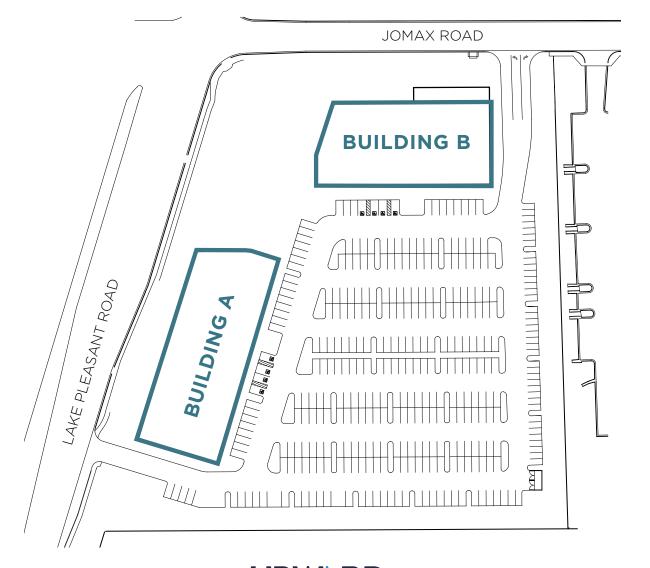

#### OPPORTUNITY HIGHLIGHTS

- Building A One Story ±30,000 SF
- Building B Two Story ±51,000 SF
  - First Floor: ±26,500 SF
  - Second Floor: ±24,500 SF
- · Convenient Surface Parking
  - Covered Parking 1/1,000 SF
  - 5/1,000 RSF Parking Ratio
- · Gurney-Sized Elevator in Building B
- Backup Generators can be Accomodated
- Two Entrances Accessible Via Lake Pleasant Parkway and Jomax Road
- Prominent Lake Pleasant Parkway Signage Available

#### SUITE FEATURES

- Suites Ranging from  $\pm 2,500$  SF  $\pm 50,000$  SF
- Delivered in Shell Condition Ready for Tenant Improvements
- Direct Access to Suites from Parking in Building A