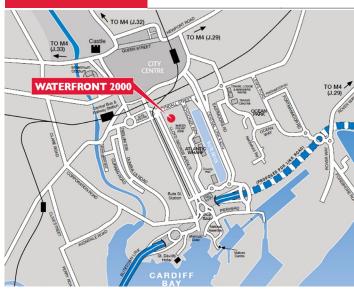

# LOCATION

The property is situated in the popular Waterfront 2000 development approximately half a mile south of Cardiff city centre. Cardiff Central railway station and multiple bus stops are within a short walking distance. A Novotel Hotel is located at the entrance of the development.

JR Smart's Capital Quarter office development is located opposite which is home to a number of large blue chip companies including Admiral, Network Rail and Which? The development also includes a Co-op convenience store, Kin + Ilk Coffee Shop and Magic Wrap food store.