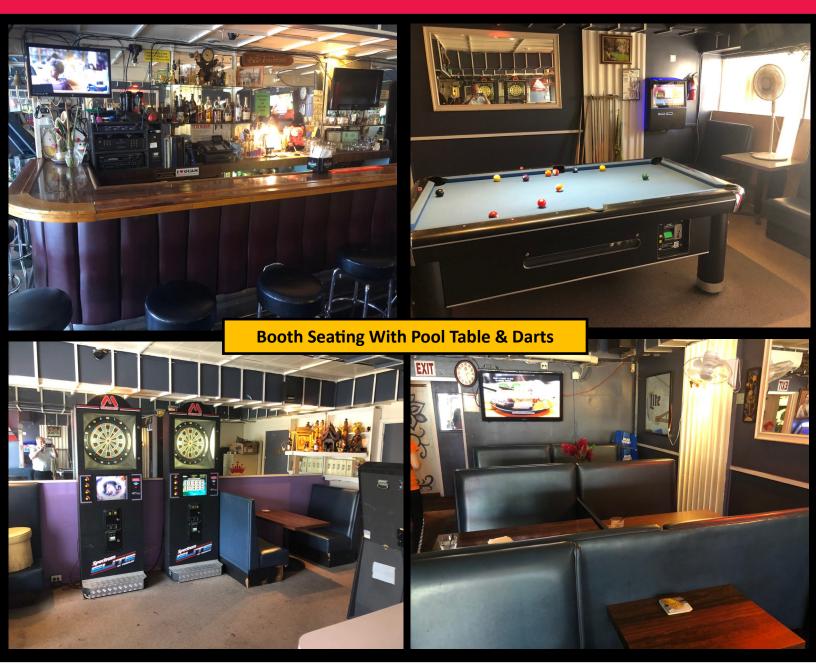

### Asking Premium \$120k

- Hostess Liquor License
- ⇒ Permitted Restaurant
- ⇒ Kitchen Cooking Hood
- ⇒ Grease-Trap
- ⇒ Downtown Honolulu Location
- ⇒ Good Street Visibility On Busy Nuuanu Ave.

- ⇒ 1,300 sf Bar & Restaurant
- ⇒ New Direct Lease
- ⇒ Possible 5yr Lease with 5yr Option
- ⇒ Current Base Rent & CAM Approx. \$4,900
- **Rare Opportunity To Own Hostess Bar !!**
- ⇒ Asking Premium \$120k