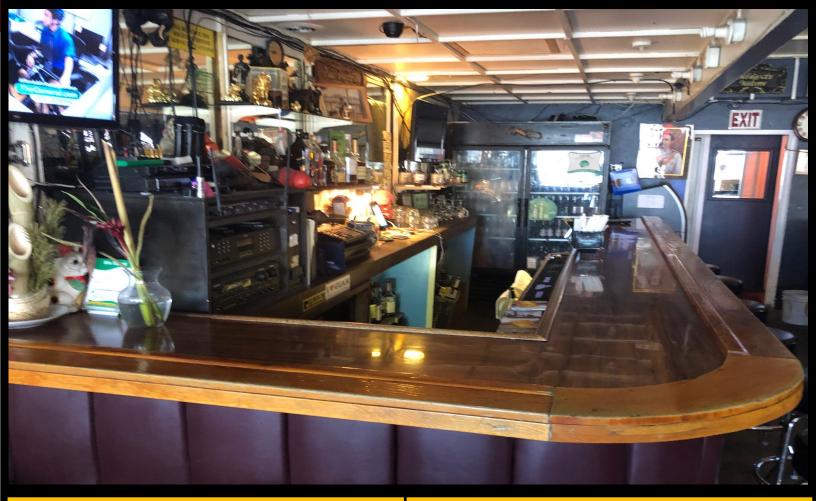

### Asking Premium \$120k

- Hostess Liquor License
- ⇒ Permitted Restaurant
- ⇒ Kitchen Cooking Hood
- ⇒ Grease-Trap
- ⇒ Downtown Honolulu Location
- ⇒ Good Street Visibility On Busy Nuuanu Ave.

- ⇒ 1,300 sf Bar & Restaurant
- ⇒ New Direct Lease
- ⇒ Possible 5yr Lease with 5yr Option
- ⇒ Current Base Rent & CAM Approx. \$4,900
- **Rare Opportunity To Own Hostess Bar !!**
- ⇒ Asking Premium \$120k