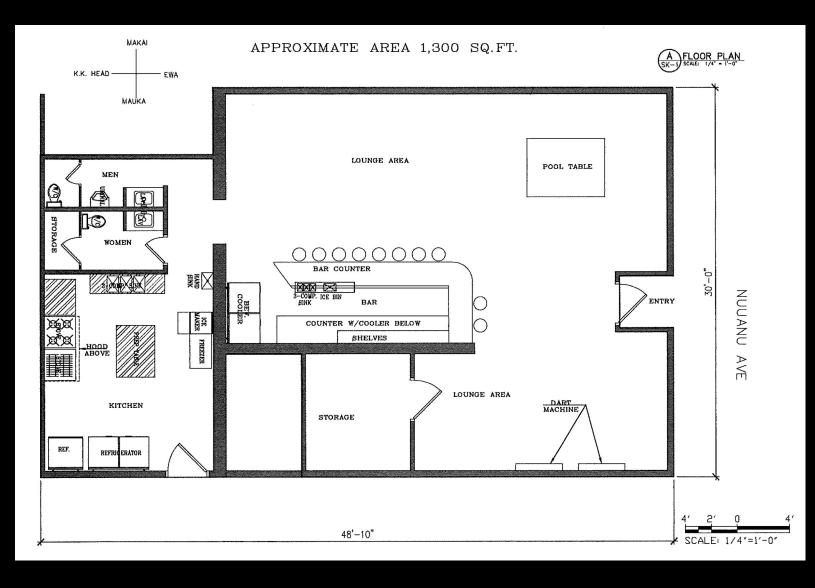

### Asking Premium \$120k

- Hostess Liquor License
- ⇒ Permitted Restaurant
- ⇒ Kitchen Cooking Hood
- ⇒ Grease-Trap
- ⇒ Downtown Honolulu Location
- ⇒ Good Street Visibility On Busy Nuuanu Ave.

- ⇒ 1,300 sf Bar & Restaurant
- ⇒ New Direct Lease
- ⇒ Possible 5yr Lease with 5yr Option
- ⇒ Current Base Rent & CAM Approx. \$4,900
- **Rare Opportunity To Own Hostess Bar !!**
- ⇒ Asking Premium \$120k