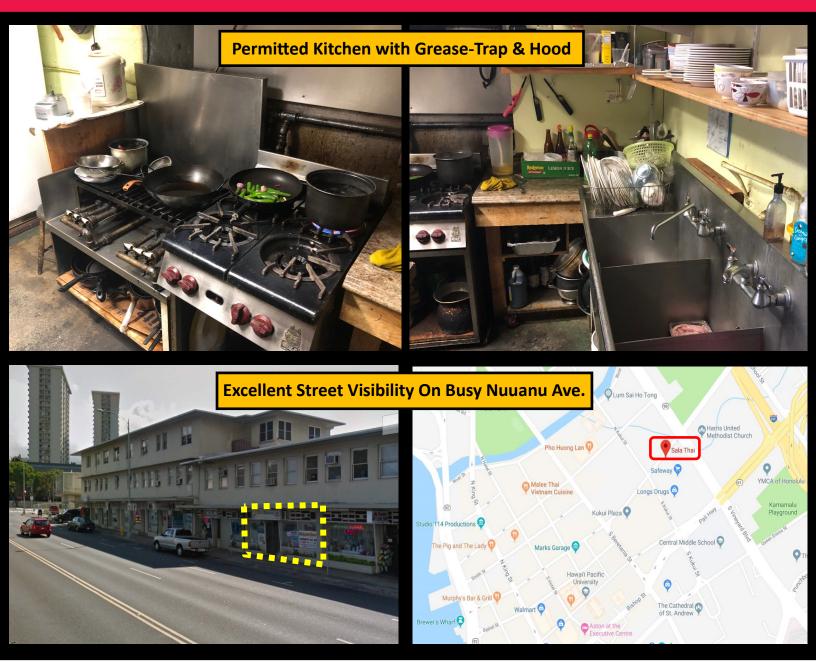

### Asking Premium \$120k

- Hostess Liquor License
- ⇒ Permitted Restaurant
- ⇒ Kitchen Cooking Hood
- ⇒ Grease-Trap
- ⇒ Downtown Honolulu Location
- ⇒ Good Street Visibility On Busy Nuuanu Ave.

- ⇒ 1,300 sf Bar & Restaurant
- ⇒ New Direct Lease
- ⇒ Possible 5yr Lease with 5yr Option
- ⇒ Current Base Rent & CAM Approx. \$4,900
- **Rare Opportunity To Own Hostess Bar !!**
- ⇒ Asking Premium \$120k