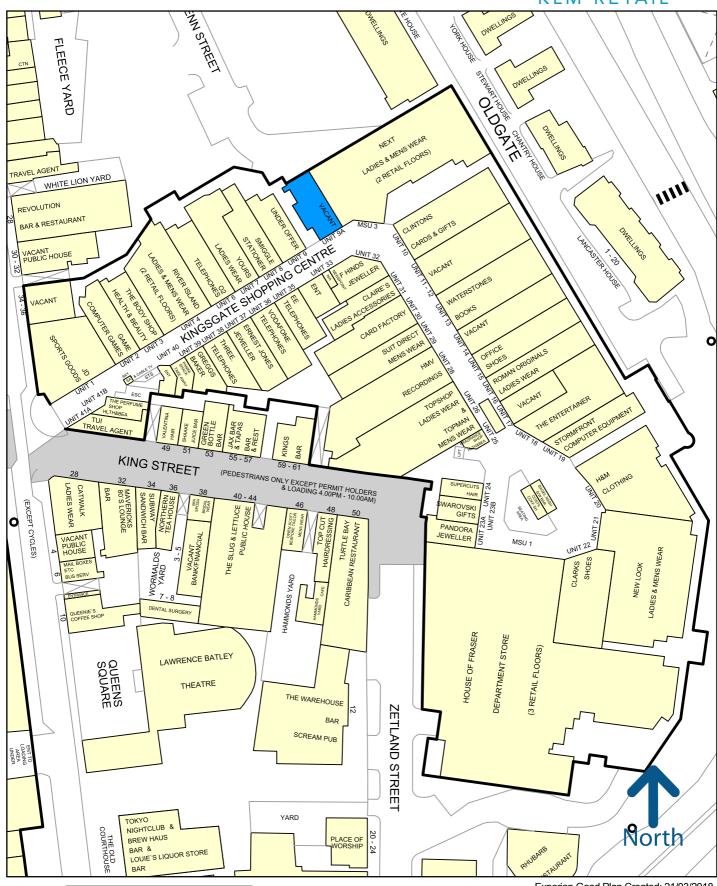

### Location

Kingsgate Shopping Centre is located in the heart of Huddersfield and is the premier shopping destination in the town and surrounding region. Kingsgate sits strategically between Manchester and Leeds with a catchment population of around 2.2 million. It ranks 47th in the CACI, Comparison Goods retail rankings with exceptional potential for growth.

This unit occupies a 100% prime location on the mall and benefits from over 8.5 million footfall per annum.

The scheme is anchored by House of Fraser who have recently refitted their store and other tenants include Next, H&M, JD Sports, River Island and Office Shoes. Planning consent has recently been secured for a new leisure extension that will incorporate an 8 screen light cinema along with seven A3 units.

### Or through our joint agents

Barker Proudlove 0161 388 4848

50 metres

Experian Goad Plan Created: 21/03/2018 Created By: Kitchen LaFrenais Morgan