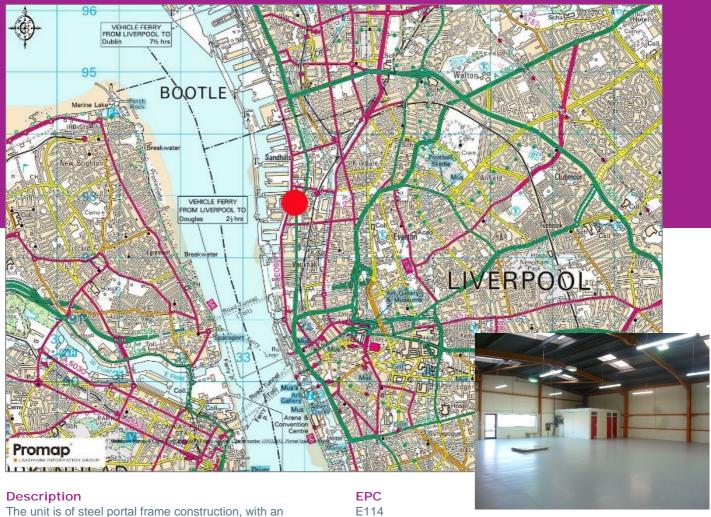

### **LOCATION**

The unit is located on The Sandon Estate, which is situated approximately 1.5 miles from Liverpool City Centre.

The Estate is accessed directly from Derby Road, being one of the main arterial routes in and out of the city centre to North Liverpool and wider motorway connections which make it an ideal site for Trade Counter Use. 22 Sandon is well connected, with bus stops being located along Derby Road and Sandhills Merseyrail Train Station just a 6 minute walk.