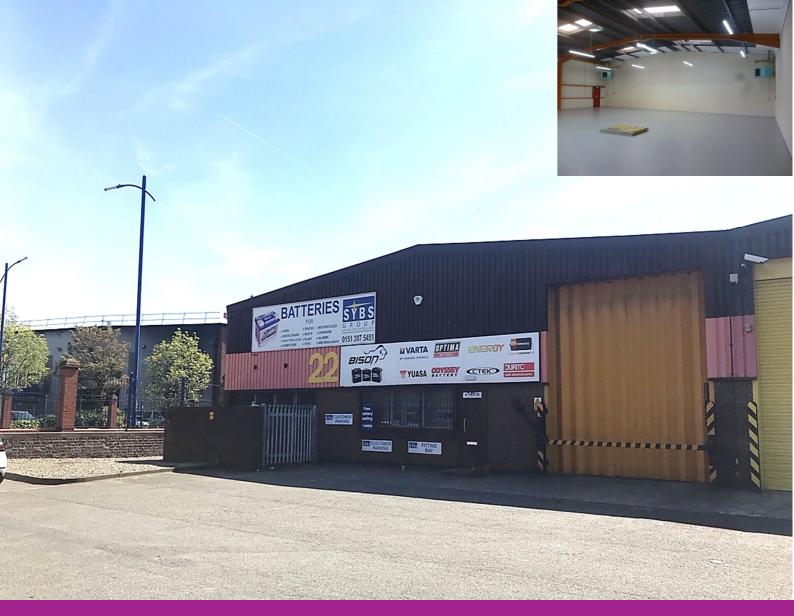

## Unit 22 The Sandon Estate, Sandon Way, Liverpool, L5 9YN

The unit is of steel portal frame construction, with an eaves height of 5m. The premises benefits from a trade entrance, 10% roof light fenestration, two Powrmatic gas blowers and a concertina loading door with a height of 4.75m.

The unit currently has office accommodation, trade counter and male/female toilet facilities. The landlord is willing to refurbish the unit in conjunction with a tenant.