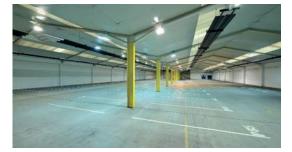

#### DESCRIPTION

1) то (тБ)

2

16

The premises are constructed using a steel portal frame and clad in a high quality Hoesch panel system with insulated and fully lined elevations and ceilings.

Premier Park is securely fenced and surrounded by a perimeter private estate road, giving access to individual entrance/loading areas, together with extensive external vehicle parking space.

## **SPECIFICATION**

- High quality cladding system
- Extensive car parking
- Secure site
- Potential for additional trailer parking
- 30Kn per sq m floor loading
- Office content and WC facilities
- Flexible terms
- Yard area to rear
- 3.4m clear eaves height