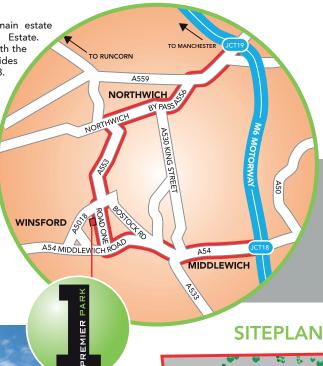

## LOCATION

Premier Park fronts Road One, the main estate road through Winsford Industrial Estate. The southern end of Road One links with the A54 Middlewich Road, which in turn provides access to the M6 motorway at junction 18.

Alternatively, at the northern end of Road One, the A533 provides access to the A556 Northwich by-pass which links to junction 19 of the M6 motorway.

Manchester Airport is approximately 25 minutes drive from the park. Regional rail freight terminals are situated in Liverpool & Manchester and are supplemented by a freight terminal at Warrington and a motor rail terminal at Crewe.