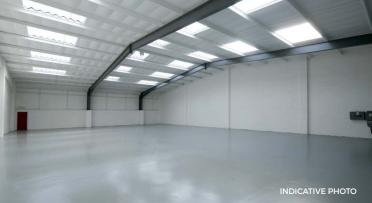

# **DESCRIPTION**

The accommodation comprises a mid-terrace industrial/warehouse unit of steel portal frame construction incorporating block internal walls with external cladding of brick and profile metal sheeting. There is a roller shutter door with personnel access into a ground floor office which provides WC and kitchen facility.

# **SPECIFICATION**

- · Undergoing refurbishment
- · Min eaves height 5.4m
- · Kitchen & WC
- · Yard area (can be secured)