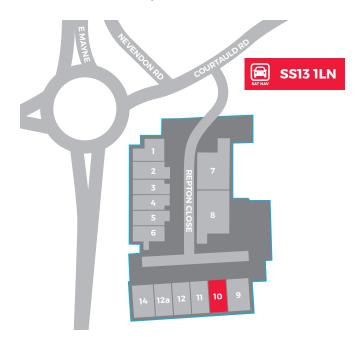

# LOCATION

The premises are situated on the established Burnt Mills Industrial Estate in Basildon approximately ten miles to the east of Junction 29 of the M25 via the nearby A127 dual carriageway. Within approximately five miles to the east the A130 provides a direct link to the A12 serving Chelmsford and the east coast ports.