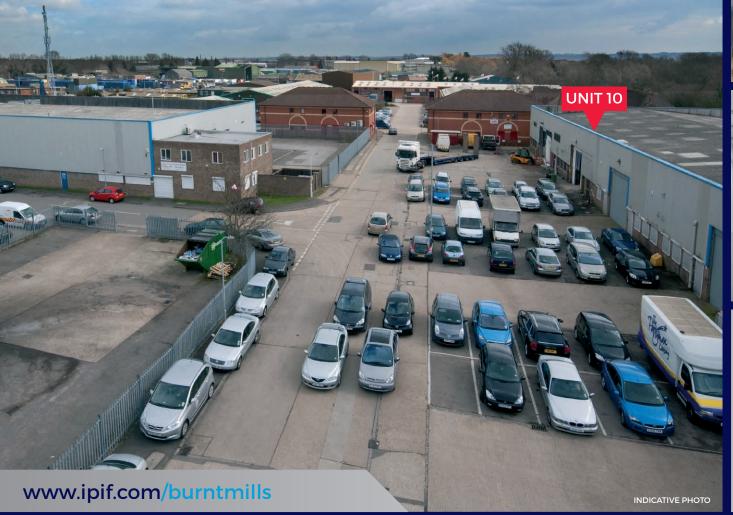

# LOCATION

The premises are situated on the established Burnt Mills Industrial Estate in Basildon approximately ten miles to the east of Junction 29 of the M25 via the nearby A127 dual carriageway. Within approximately five miles to the east the A130 provides a direct link to the A12 serving Chelmsford and the east coast ports.

Ample yard and parking can be found to the front of the unit.