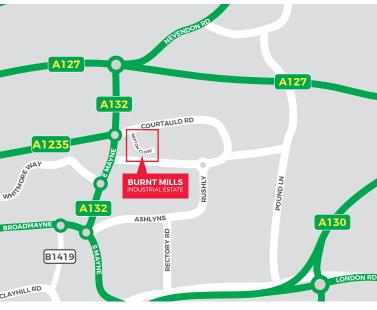

# LOCATION

The premises are situated on the established Burnt Mills Industrial Estate in Basildon approximately ten miles to the east of Junction 29 of the M25 via the nearby A127 dual carriageway. Within approximately five miles to the east the A130 provides a direct link to the A12 serving Chelmsford and the east coast ports.