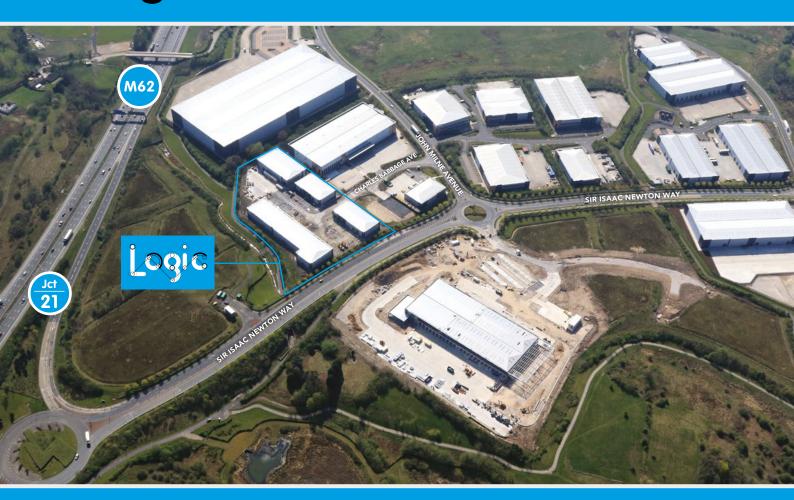

## New industrial units TO LET from 3,200 to 16,200 Sq Ft at Kingsway Business Park, Jct 21 M62, Rochdale

A new development for

Kingsway Business Park Charles Babbage Avenue, Rochdale OL16 4NW

### A logical location for business

**28%** of the UK population is within a 2 hour drive of the site.

Manchester 12 Miles > 30 min

Warrington 28 Miles > 39 min

Leeds 31 Miles > 40 min

Preston 38 Miles > 48 min

Liverpool 43 Miles > 50 min

Sheffield 49 Miles > 1 hr 5 min

**M60** • 6 mins

**M61** • 13 mins

**M6** • 25 mins

M1 • 45 mins

Dedicated **Metrolink** stop