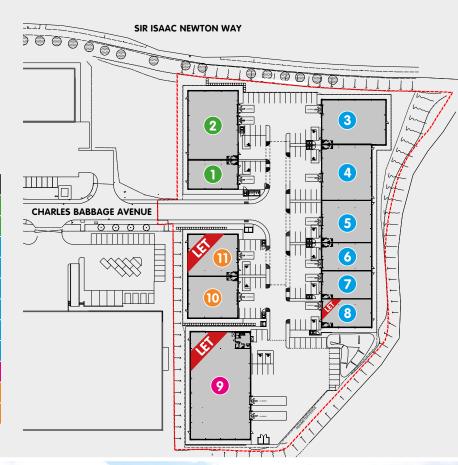

#### Unit specification:

- Minimum 6 metres to the underside of the haunch
- Loading doors with a clear height of 4.8m
- 50 kN/m2 floor loading

| Unit | Sq Ft | Sq M |
|------|-------|------|
| 1    | 3,236 | 301  |
| 2    | 7,763 | 721  |
| 3    | 6,488 | 603  |
| 4    | 6,185 | 575  |
| 5    | 4,672 | 434  |
| 6    | 3,091 | 287  |
| 7    | 3,089 | 287  |
| 8    | LET   | LET  |
| 9    | LET   | LET  |
| 10   | 4,677 | 434  |
| 11   | LET   | LET  |