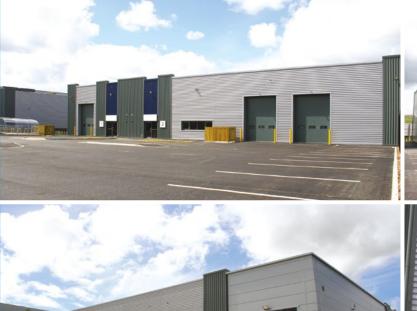

# High quality industrial units TO LET from 3,200 to 16,200 Sq Ft

Logic at Kingsway is an exciting new phase at one of the UK's best performing Business parks.

### New units are now available