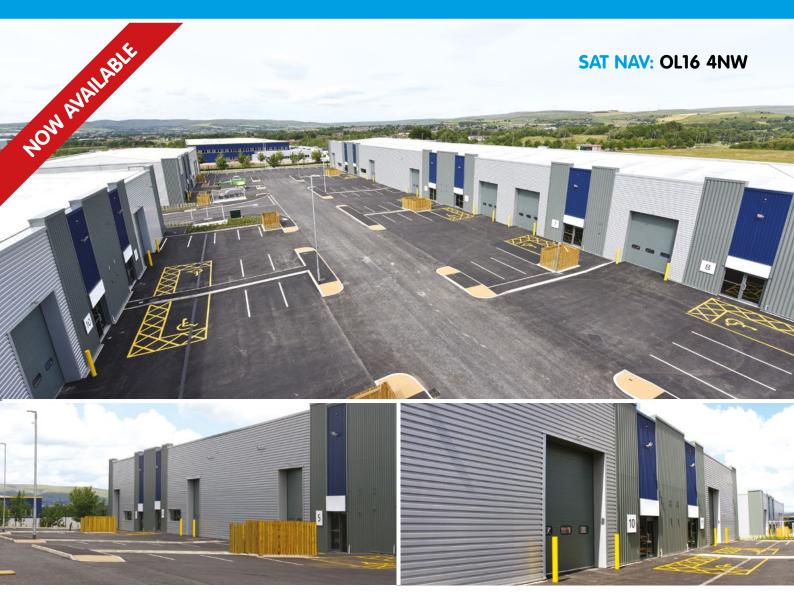

## New industrial units TO LET from 3,200 to 16,200 Sq Ft at Kingsway Business Park, Jct 21 M62, Rochdale

A new development for

Kingsway Business Park Charles Babbage Avenue, Rochdale OL16 4NW

# High quality industrial units TO LET from 3,200 to 16,200 Sq Ft

Logic at Kingsway is an exciting new phase at one of the UK's best performing Business parks.

### New units are now available