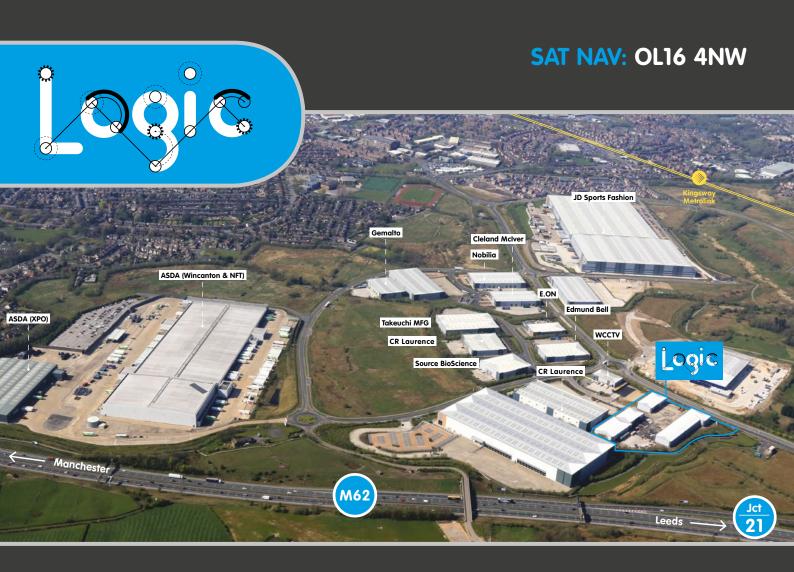

### A logical location for business

**28%** of the UK population is within a 2 hour drive of the site.

Manchester 12 Miles > 30 min

Warrington 28 Miles > 39 min

Leeds 31 Miles > 40 min

Preston 38 Miles > 48 min

Liverpool 43 Miles > 50 min

Sheffield 49 Miles > 1 hr 5 min

**M60** • 6 mins

**M61** • 13 mins

**M6** • 25 mins

M1 • 45 mins

Dedicated **Metrolink** stop

## Close to 3 international airports

Manchester ♦ 30 mins

**Leeds** ♦ 46 mins

**Liverpool** • 48 mins

Superfast broadband delivering speeds

up to 1 Gbps