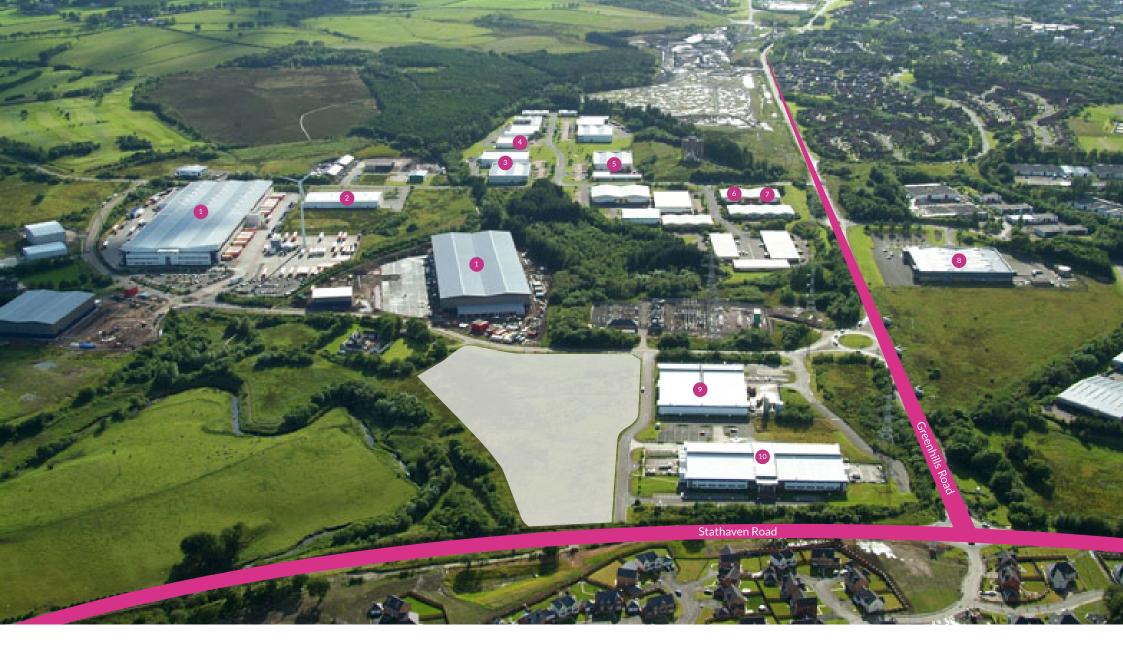

T 2,500 SQ.FT EACH
KELVIN SOUTH, EAST KILBRIDE, G75 ORH



# LANGLANDS COMMERCIAL PARK: PHASE 1

## UNITS AVAILABLE AT 2,500 SQ.FT EACH

The development is located within the well established Kelvin South and Langlands industrial areas and adjacent to Sainsbury's 200,000sq.ft logistics facility.

The site is prominently situated with excellent frontage to both the A726 Strathaven Road linking to the town centre and Hurlawcrook Road, the main estate road through the park. Access is via Kelvin Park South Road. The main motorway network serving central Scotland and beyond is easily accessible with the Southern Orbital Road linking East Kilbride with the M77 and the A725 East Kilbride expressway linking into the M74/ M8 network. Both link roads are easily accessible from Langlands Point.







## **SURROUNDING OCCUPIERS**

Sainsbury's



3



4



5

































## **PHASE 1 FLOOR PLANS**



# **SPECIFICATION**

Each 2,500 sq.ft industrial unit has:

- + 6.74m external eaves height
- + High performance insulated cladding
- + Electrically operated roller shutter doors
- + Single office and toilet provided
- + 10% roof lights



4 SPACES PER UNIT (INCLUDING 1 DISABLED SPACE)



4 ELECTRIC CHARGING POINTS











#### LEASE TERMS

The accommodation is available to let on full repairing and insuring terms. Further information is available on request.

#### LEGAL COSTS

The ingoing tenant will be responsible for their legal expenses, together with LBTT and Registration Dues.

#### RENTA

Information on quoting rental is available on application.

#### VA

All