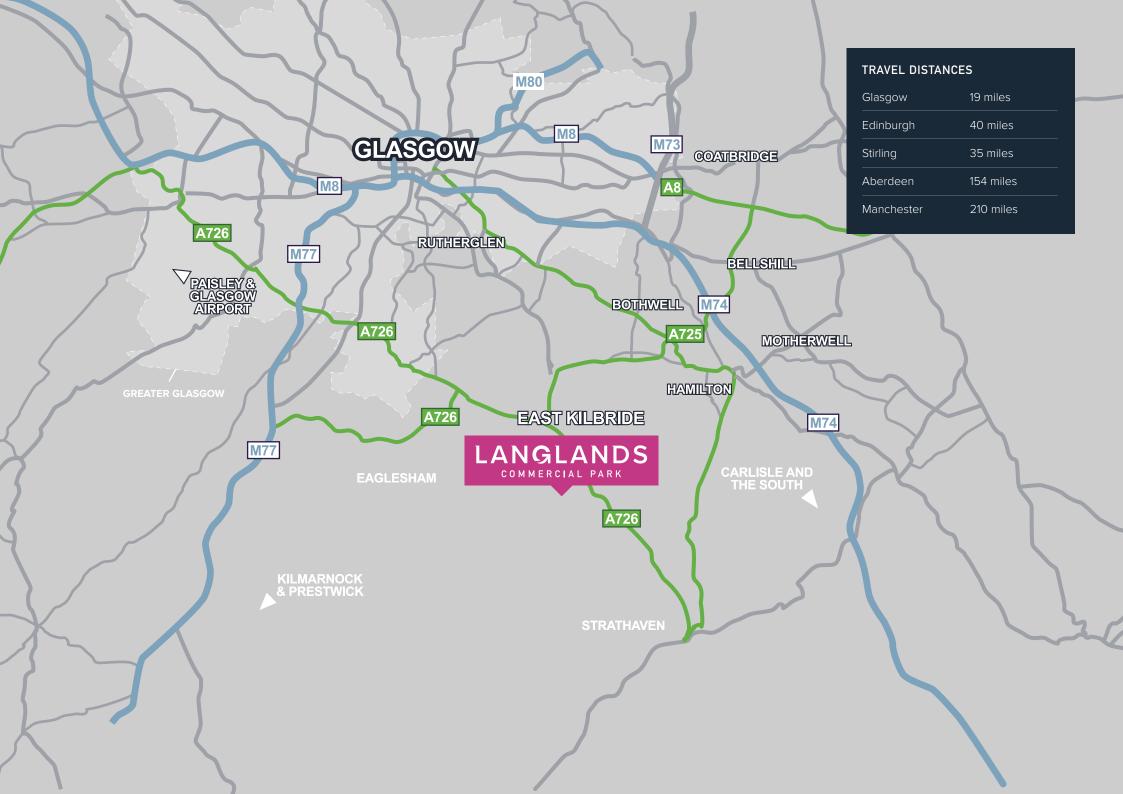

## UNITS AVAILABLE AT 2,500 SQ.FT EACH

The development is located within the well established Kelvin South and Langlands industrial areas and adjacent to Sainsbury's 200,000sq.ft logistics facility.

The site is prominently situated with excellent frontage to both the A726 Strathaven Road linking to the town centre and Hurlawcrook Road, the main estate road through the park. Access is via Kelvin Park South Road. The main motorway network serving central Scotland and beyond is easily accessible with the Southern Orbital Road linking East Kilbride with the M77 and the A725 East Kilbride expressway linking into the M74/ M8 network. Both link roads are easily accessible from Langlands Point.