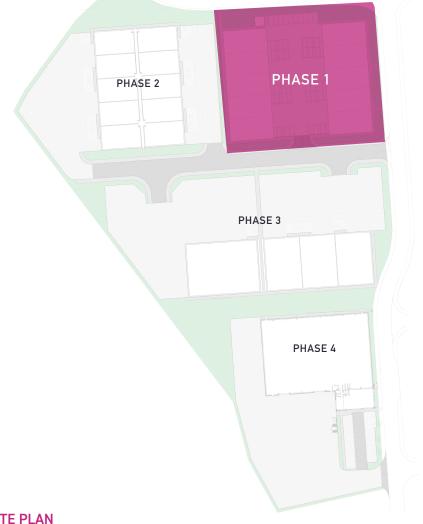

LE AT 2,500 SQ.FT EACH
KELVIN SOUTH, EAST KILBRIDE, G75 ORH



# LANGLANDS COMMERCIAL PARK: PHASE 1

## UNITS AVAILABLE AT 2,500 SQ.FT EACH

The development is located within the well established Kelvin South and Langlands industrial areas and adjacent to Sainsbury's 200,000sq.ft logistics facility.

The site is prominently situated with excellent frontage to both the A726 Strathaven Road linking to the town centre and Hurlawcrook Road, the main estate road through the park. Access is via Kelvin Park South Road. The main motorway network serving central Scotland and beyond is easily accessible with the Southern Orbital Road linking East Kilbride with the M77 and the A725 East Kilbride expressway linking into the M74/ M8 network. Both link roads are easily accessible from Langlands Point.







## **SURROUNDING OCCUPIERS**

Sainsbury's



3



4



5

































## **PHASE 1 FLOOR PLANS**



# **SPECIFICATION**

Each 2,500 sq.ft industrial unit has:

- + 6.74m external eaves height
- + High performance insulated cladding
- + Electrically operated roller shutter doors
- + Single office and toilet provided
- + 10% roof lights



4 SPACES PER UNIT (INCLUDING 1 DISABLED SPACE)



4 ELECTRIC CHARGING POINTS











#### LEASE TERMS

The accommodation is available to let on full repairing and insuring terms. Further information is available on request.

#### LEGAL COSTS

The ingoing tenant will be responsible for their legal expenses, together with LBTT and Registration Dues.

#### RENTA

Information on quoting rental is available on application.

#### VA