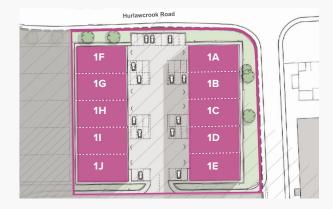

main estate road through the park. Access is via Kelvin Park South Road. The main motorway network serving central Scotland and beyond is easily accessible with the Southern Orbital Road linking East Kilbride with the M77 and the A725 East Kilbride expressway linking into the M74/ M8 network. Both link roads are easily accessible from Langlands Point.







## **SURROUNDING OCCUPIERS**

Sainsbury's



3



4



5

































## **PHASE 1 FLOOR PLANS**



# **SPECIFICATION**

Each 2,500 sq.ft industrial unit has:

- + 6.74m external eaves height
- + High performance insulated cladding
- + Electrically operated roller shutter doors
- + Single office and toilet provided
- + 10% roof lights



4 SPACES PER UNIT (INCLUDING 1 DISABLED SPACE)



4 ELECTRIC CHARGING POINTS











#### LEASE TERMS

The accommodation is available to let on full repairing and insuring terms. Further information is available on request.

#### LEGAL COSTS

The ingoing tenant will be responsible for their legal expenses, together with LBTT and Registration Dues.

#### RENTA

Information on quoting rental is available on application.

#### VA

All figures quoted are exclusive of VAT.

#### RATEABLE VALUE

The property will require to be assessed on occupation and offers a rate free first year.

#### CONTACT

To discuss how Knight Property Group can accommodate you at Langlands Commercial Park please contact our letting agent:



#### Alan Gilkison

T: 0141 204 3838 / 07770 331 525 E: alan.gilkison@ryden.co.uk



### **Gregor M Brown**

T: 0141 227 2375 / 07717 447 897

E: GBrown