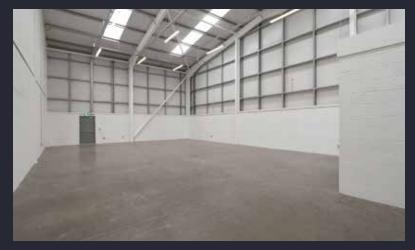

# **SPECIFICATION**

Each 2,500 sq.ft industrial unit has:

- + 6.74m external eaves height
- + High performance insulated cladding
- + Electrically operated roller shutter doors
- + Single office and toilet provided
- + 10% roof lights