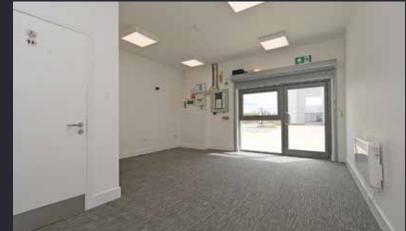

# **SPECIFICATION**

Each 2,500 sq.ft industrial unit has:

- + 6.74m external eaves height
- + High performance insulated cladding
- + Electrically operated roller shutter doors
- + Single office and toilet provided
- + 10% roof lights