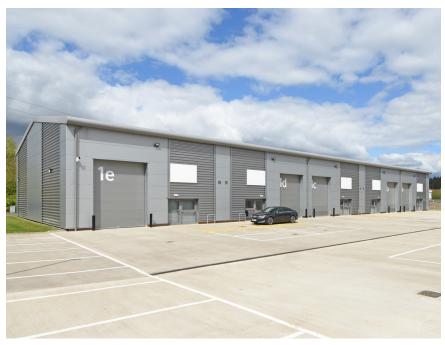

# **SPECIFICATION**

Each 2,500 sq.ft industrial unit has:

- + 6.74m external eaves height
- + High performance insulated cladding
- + Electrically operated roller shutter doors
- + Single office and toilet provided
- + 10% roof lights