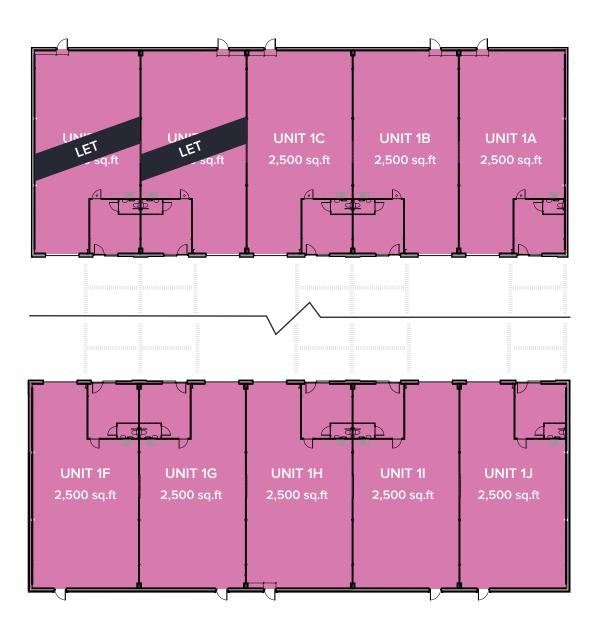

## **PHASE 1 FLOOR PLANS**

# **SPECIFICATION**

Each 2,500 sq.ft industrial unit has:

- + 6.74m external eaves height
- + High performance insulated cladding
- + Electrically operated roller shutter doors
- + Single office and toilet provided
- + 10% roof lights