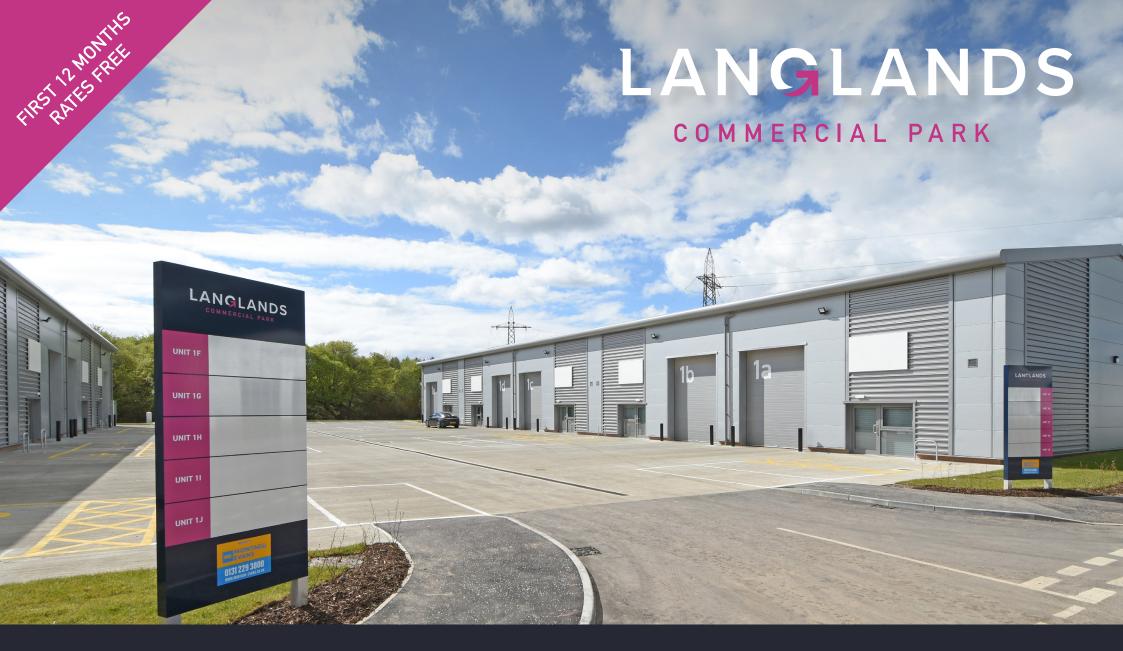

LANGLANDS COMMERCIAL PARK: PHASE 1
UNITS AVAILABLE AT 2,500 SQ.FT EACH
KELVIN SOUTH, EAST KILBRIDE, G75 ORH

# LANGLANDS COMMERCIAL PARK: PHASE 1

## UNITS AVAILABLE AT 2,500 SQ.FT EACH

The development is located within the well established Kelvin South and Langlands industrial areas and adjacent to Sainsbury's 200,000sq.ft logistics facility.

The site is prominently situated with excellent frontage to both the A726 Strathaven Road linking to the town centre and Hurlawcrook Road, the main estate road through the park. Access is via Kelvin Park South Road. The main motorway network serving central Scotland and beyond is easily accessible with the Southern Orbital Road linking East Kilbride with the M77 and the A725 East Kilbride expressway linking into the M74/ M8 network. Both link roads are easily accessible from Langlands Point.