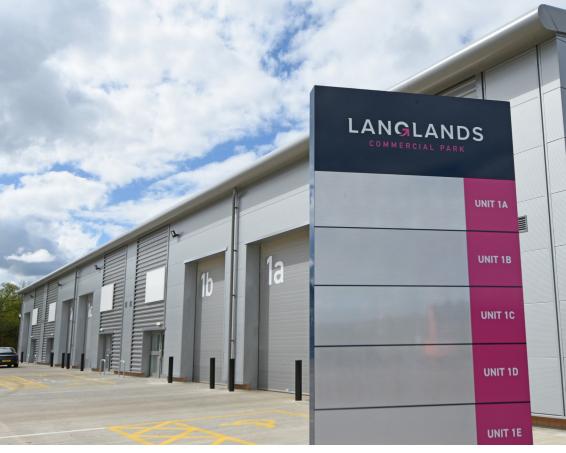

LANGLANDS COMMERCIAL PARK: PHASE 1
UNITS AVAILABLE AT 2,500 SQ.FT EACH
KELVIN SOUTH, EAST KILBRIDE, G75 ORH

# LANGLANDS COMMERCIAL PARK: PHASE 1

## UNITS AVAILABLE AT 2,500 SQ.FT EACH

The development is located within the well established Kelvin South and Langlands industrial areas and adjacent to Sainsbury's 200,000sq.ft logistics facility.

The site is prominently situated with excellent frontage to both the A726 Strathaven Road linking to the town centre and Hurlawcrook Road, the main estate road through the park. Access is via Kelvin Park South Road. The main motorway network serving central Scotland and beyond is easily accessible with the Southern Orbital Road linking East Kilbride with the M77 and the A725 East Kilbride expressway linking into the M74/ M8 network. Both link roads are easily accessible from Langlands Point.