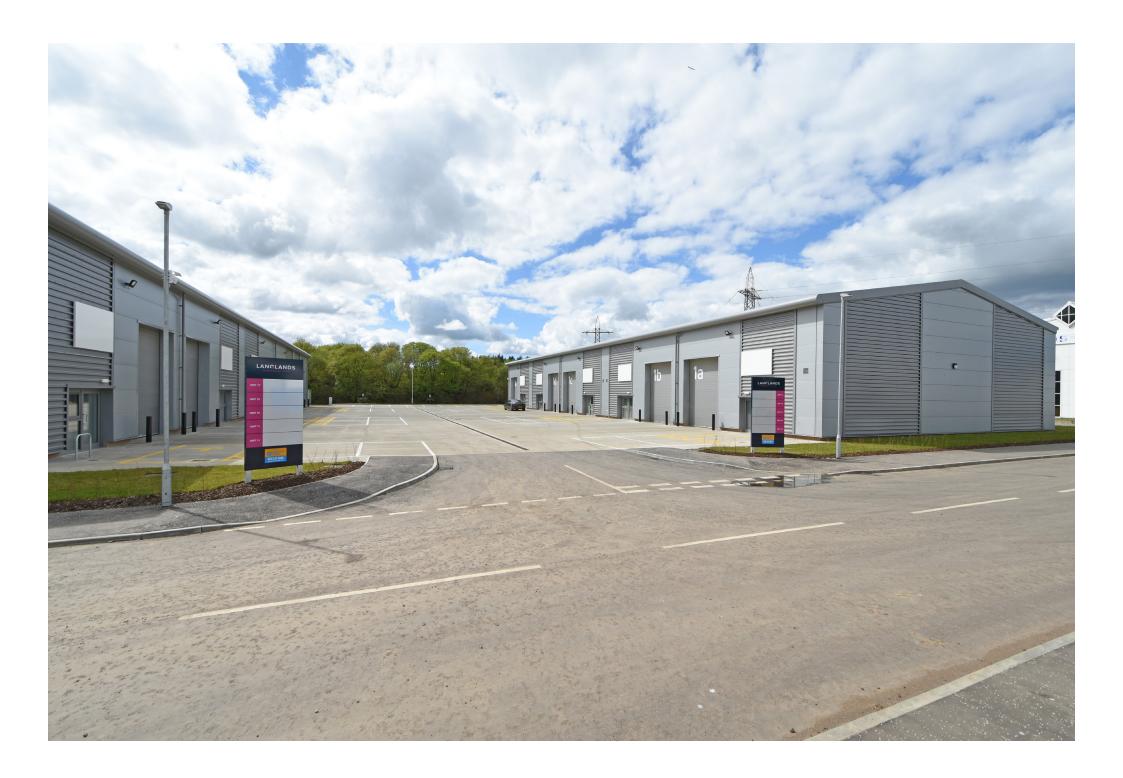

LANGLANDS COMMERCIAL PARK: PHASE 1
UNITS AVAILABLE AT 2,500 SQ.FT EACH
KELVIN SOUTH, EAST KILBRIDE, G75 ORH

# LANGLANDS COMMERCIAL PARK: PHASE 1

## UNITS AVAILABLE AT 2,500 SQ.FT EACH

The development is located within the well established Kelvin South and Langlands industrial areas and adjacent to Sainsbury's 200,000sq.ft logistics facility.

The site is prominently situated with excellent frontage to both the A726 Strathaven Road linking to the town centre and Hurlawcrook Road, the main estate road through the park. Access is via Kelvin Park South Road. The main motorway network serving central Scotland and beyond is easily accessible with the Southern Orbital Road linking East Kilbride with the M77 and the A725 East Kilbride expressway linking into the M74/ M8 network. Both link roads are easily accessible from Langlands Point.

## **SURROUNDING OCCUPIERS**

Sainsbury's

3

4

5