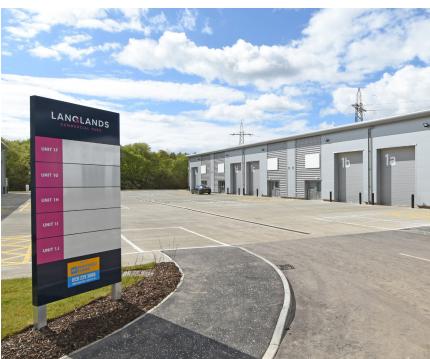

LANGLANDS COMMERCIAL PARK: PHASE 1
UNITS AVAILABLE AT 2,500 SQ.FT EACH
KELVIN SOUTH, EAST KILBRIDE, G75 ORH

# LANGLANDS COMMERCIAL PARK: PHASE 1

## UNITS AVAILABLE AT 2,500 SQ.FT EACH

The development is located within the well established Kelvin South and Langlands industrial areas and adjacent to Sainsbury's 200,000sq.ft logistics facility.

The site is prominently situated with excellent frontage to both the A726 Strathaven Road linking to the town centre and Hurlawcrook Road, the main estate road through the park. Access is via Kelvin Park South Road. The main motorway network serving central Scotland and beyond is easily accessible with the Southern Orbital Road linking East Kilbride with the M77 and the A725 East Kilbride expressway linking into the M74/ M8 network. Both link roads are easily accessible from Langlands Point.