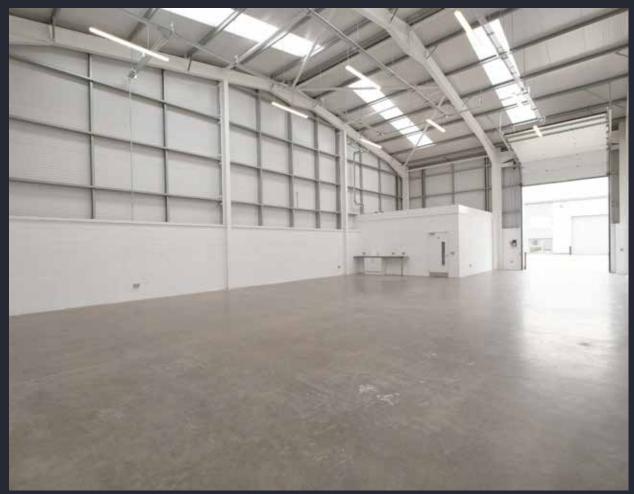

# **SPECIFICATION**

Each 2,500 sq.ft industrial unit has:

- + 6.74m external eaves height
- + High performance insulated cladding
- + Electrically operated roller shutter doors
- + Single office and toilet provided
- + 10% roof lights