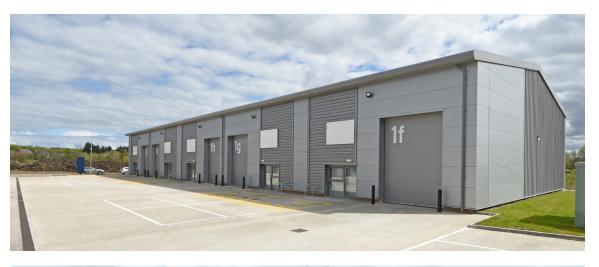

LANGLANDS COMMERCIAL PARK: PHASE 1
UNITS AVAILABLE AT 2,500 SQ.FT EACH
KELVIN SOUTH, EAST KILBRIDE, G75 ORH

# LANGLANDS COMMERCIAL PARK: PHASE 1

## UNITS AVAILABLE AT 2,500 SQ.FT EACH

The development is located within the well established Kelvin South and Langlands industrial areas and adjacent to Sainsbury's 200,000sq.ft logistics facility.

The site is prominently situated with excellent frontage to both the A726 Strathaven Road linking to the town centre and Hurlawcrook Road, the main estate road through the park. Access is via Kelvin Park South Road. The main motorway network serving central Scotland and beyond is easily accessible with the Southern Orbital Road linking East Kilbride with the M77 and the A725 East Kilbride expressway linking into the M74/ M8 network. Both link roads are easily accessible from Langlands Point.

# **SPECIFICATION**

Each 2,500 sq.ft industrial unit has:

- + 6.74m external eaves height
- + High performance insulated cladding
- + Electrically operated roller shutter doors
- + Single office and toilet provided
- + 10% roof lights