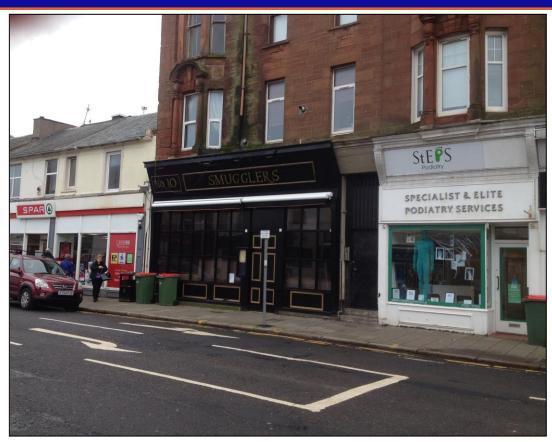

## Smugglers Bar, 10 Portland Street, Troon, KA10 6EA

- Prominent town centre location
- Ground floor licensed premises
- Restaurant/Gastro Pub opportunity
- Potential retail use
- 141.5 sq. m. (1,523 sq. ft.)
- Rental offers over £27,000 p.a.

### LOCATION

The subjects are located in the centre of Troon in a prominent location on Portland Street which is the town's prime commercial location.

Nearby shops are occupied by a combination of national multiples and local businesses together with a range of licensed bars and restaurants.

#### THE PROPERTY

The subjects comprise a licensed premises occupying the ground floor of a traditional stone and slate tenement with a number of substantial single storey extensions to the rear.

Internal accommodation comprises the following: