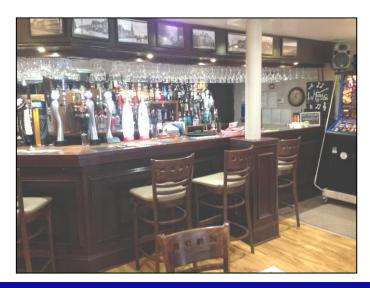

#### THE PROPERTY

The subjects comprise a licensed premises occupying the ground floor of a traditional stone and slate tenement with a number of substantial single storey extensions to the rear.

Internal accommodation comprises the following:

- Bar Area
- Kitchen
- Prep Area

- Cellarage
- Customer Toilets
- Staff Office
- Terrace/Smoking Area

The bar area has recently been upgraded with modern finishes.