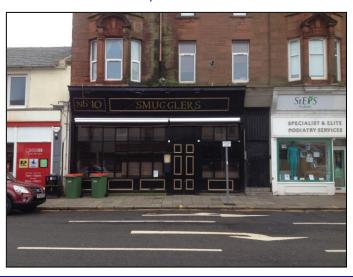

## Smugglers Bar, 10 Portland Street, Troon, KA10 6EA

- Prominent town centre location
- Ground floor licensed premises
- Restaurant/Gastro Pub opportunity
- Potential retail use
- 141.5 sq. m. (1,523 sq. ft.)
- Rental offers over £27,000 p.a.

#### THE PROPERTY

The subjects comprise a licensed premises occupying the ground floor of a traditional stone and slate tenement with a number of substantial single storey extensions to the rear.

Internal accommodation comprises the following: