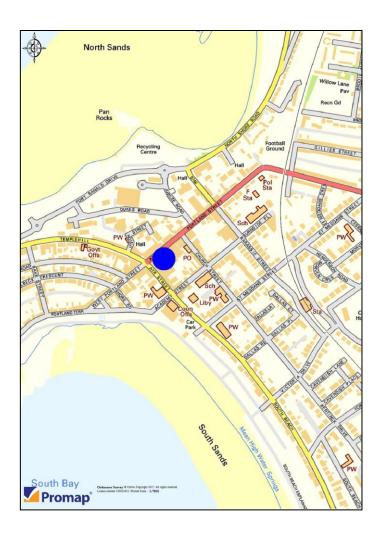

### LOCATION

The subjects are located in the centre of Troon in a prominent location on Portland Street which is the town's prime commercial location.

Nearby shops are occupied by a combination of national multiples and local businesses together with a range of licensed bars and restaurants.

Troon has a population of around 15,000.