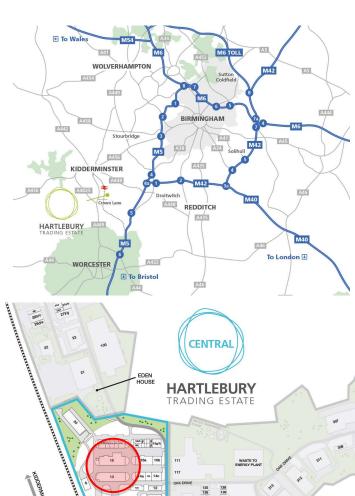

# **HARTLEBURY** TRADING ESTATE

Hartlebury Trading Estate is located on Crown Lane, Hartlebury, Worcestershire, directly off the main A449 dual carriageway. The A449 links directly to Junction 6 of the M5 approximately 10 miles distant, with Worcester City Centre approximately 8 miles and Kidderminster Town Centre 4 miles approximately. The M5 in turn links with the M6, M42, M40 and National Motorway Network. The estate can also be accessed off Walton Lane, Hartlebury, with Hartlebury Train Station within 100 yards of this estate entrance.