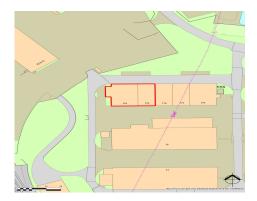

## **UNIT 17BD**

Unit 17BD provides an end of terrace industrial/warehouse property of light steel frame construction part clad and part brick/blockwork elevations and a concrete floor. The warehouse provides a minimum working height of 4.6m, florescent strip lighting, 4 x gas fired heaters, workshop WCs, painted concrete floor and 3 x roller shutter doors to provide an in and out loading. Offices are provided with integral kitchen and WCs, with the offices providing florescent lighting and electric heating. Car parking/yard area is provided to the front and two sides of the property.