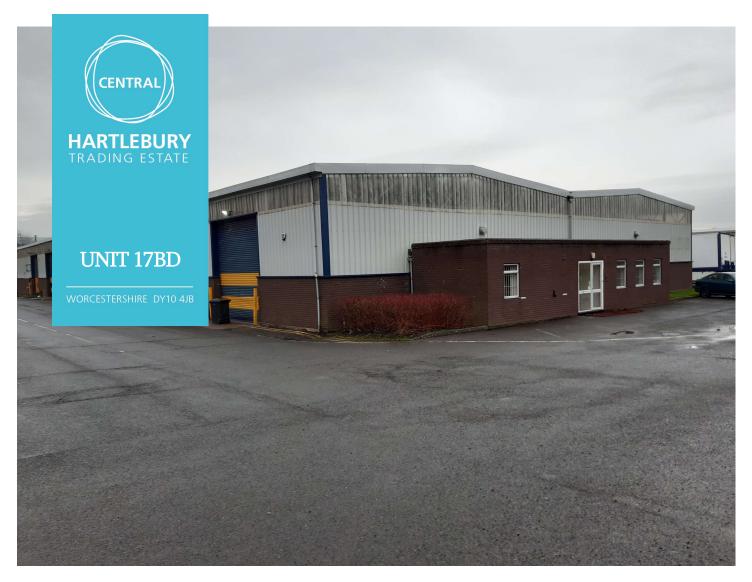

## **UNIT 17BD**

Unit 17BD provides an end of terrace industrial/warehouse property of light steel frame construction part clad and part brick/blockwork elevations and a concrete floor. The warehouse provides a minimum working height of 4.6m, florescent strip lighting, 4 x gas fired heaters, workshop WCs, painted concrete floor and 3 x roller shutter doors to provide an in and out loading. Offices are provided with integral kitchen and WCs, with the offices providing florescent lighting and electric heating. Car parking/yard area is provided to the front and two sides of the property.

## **ACCOMMODATION**

Warehouse 13,384 sq ft 1,243.4 sq m Offices 538.2 sq ft 50 sq m Total 13,922.2 sq ft 1,293.4 sq m

All areas are Gross Internal Areas (GIA)