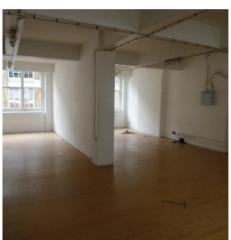

#### Description

The offices form part of a multi-let Victorian former warehouse conversion. The units benefit from a number of original features, including pitched roof (in part). Due to the high ceilings and large amount of windows on two elevations the units benefit from excellent natural light. There is also a passenger lift which serves all floors. The unit will appeal to a range of occupiers including technology, media and professional services.

#### Accommodation

| Property              | Floor        | FT² | M²   | Rent per FT <sup>2</sup> |
|-----------------------|--------------|-----|------|--------------------------|
| 2-8 Scrutton Street   | First Floor  | 850 | 79.0 | £45.00                   |
| 2-8 Scrutton Street   | Second Floor | 950 | 88.3 | £45.00                   |
| 10-16 Scrutton Street | Third Floor  | 850 | 79.0 | £45.00                   |
| 10-16 Scrutton Street | Fourth Floor | 650 | 60.4 | £45.00                   |
| 18-20 Scrutton Street | Third Floor  | 850 | 79.0 | £45.00                   |