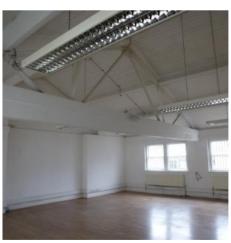

#### Description

The offices form part of a multi-let Victorian former warehouse conversion. The units benefit from a number of original features, including pitched roof (in part). Due to the high ceilings and large amount of windows on two elevations the units benefit from excellent natural light. There is also a passenger lift which serves all floors. The unit will appeal to a range of occupiers including technology, media and professional services.

#### Accommodation

| Property              | Floor        | FT² | M²   | Rent per FT <sup>2</sup> |
|-----------------------|--------------|-----|------|--------------------------|
| 2-8 Scrutton Street   | First Floor  | 850 | 79.0 | £45.00                   |
| 2-8 Scrutton Street   | Second Floor | 950 | 88.3 | £45.00                   |
| 10-16 Scrutton Street | Third Floor  | 850 | 79.0 | £45.00                   |
| 10-16 Scrutton Street | Fourth Floor | 650 | 60.4 | £45.00                   |
| 18-20 Scrutton Street | Third Floor  | 850 | 79.0 | £45.00                   |