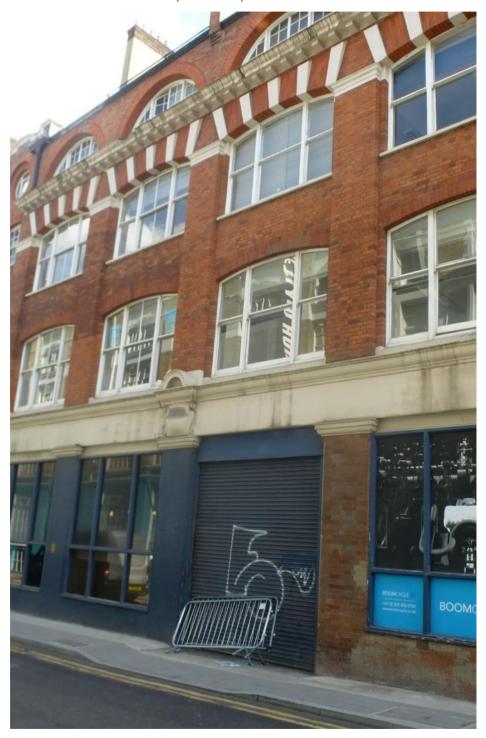

## 2-20 SCRUTTON STREET

### SHOREDITCH, LONDON EC2A 4RJ

The building is situated on the south side of Scrutton Street close to the junction with Paul Street in the heart of Shoreditch.

The location is well serviced by transport links, with Shoreditch High Street (Overground) being about a 5 minute walk to the east, and with Old Street (Northern and Mainline services) and Liverpool Street (Central, Circle, Metropolitan and Hammersmith & City lines and Mainline services with Crossrail from 2018) stations both being within a 7 minute walk.

#### Description

The offices form part of a multi-let Victorian former warehouse conversion. The units benefit from a number of original features, including pitched roof (in part). Due to the high ceilings and large amount of windows on two elevations the units benefit from excellent natural light. There is also a passenger lift which serves all floors. The unit will appeal to a range of occupiers including technology, media and professional services.