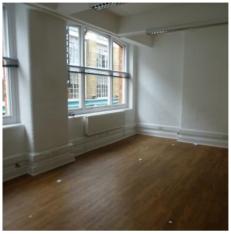

#### Description

The offices form part of a multi-let Victorian former warehouse conversion. The units benefit from a number of original features, including pitched roof (in part). Due to the high ceilings and large amount of windows on two elevations the units benefit from excellent natural light. There is also a passenger lift which serves all floors. The unit will appeal to a range of occupiers including technology, media and professional services.

#### Accommodation

| Property              | Floor        | FT² | M²   | Rent per FT <sup>2</sup> |
|-----------------------|--------------|-----|------|--------------------------|
| 2-8 Scrutton Street   | First Floor  | 850 | 79.0 | £45.00                   |
| 2-8 Scrutton Street   | Second Floor | 950 | 88.3 | £45.00                   |
| 10-16 Scrutton Street | Third Floor  | 850 | 79.0 | £45.00                   |
| 10-16 Scrutton Street | Fourth Floor | 650 | 60.4 | £45.00                   |
| 18-20 Scrutton Street | Third Floor  | 850 | 79.0 | £45.00                   |